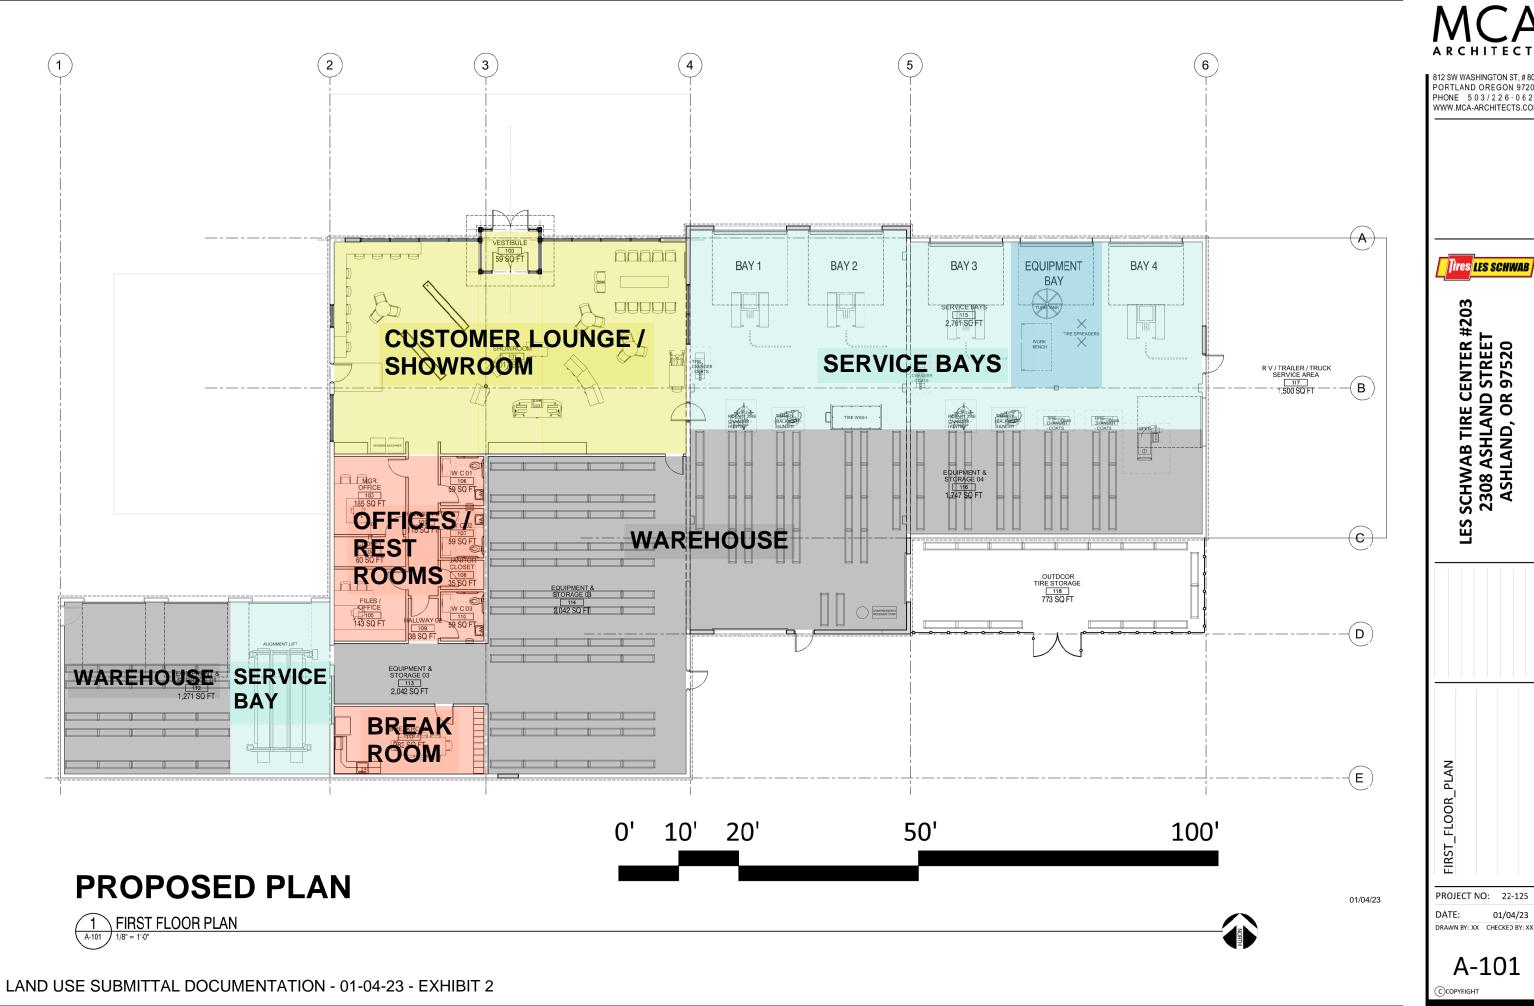

Project Site – 2007 Alignment center

Project Site – present proposal

The proposal includes remodeling the existing overhang/work area and replacing it with a vestibule addition and new façade enhancing the Ashland St. Frontage. Additionally, the breezeway between the two main buildings is proposed to enclose existing space creating two new service bays and additional warehouse space to the rear.

812 SW WASHINGTON ST, # 800 PORTLAND OREGON 97205 PHONE 503/226·0622 WWW.MCA-ARCHITECTS.COM

Tires LES SCHWAB

LES SCHWAB TIRE CENTER #203 2308 ASHLAND STREET ASHLAND, OR 97520

PROJECT NO: 22-125 01/04/23

A-101