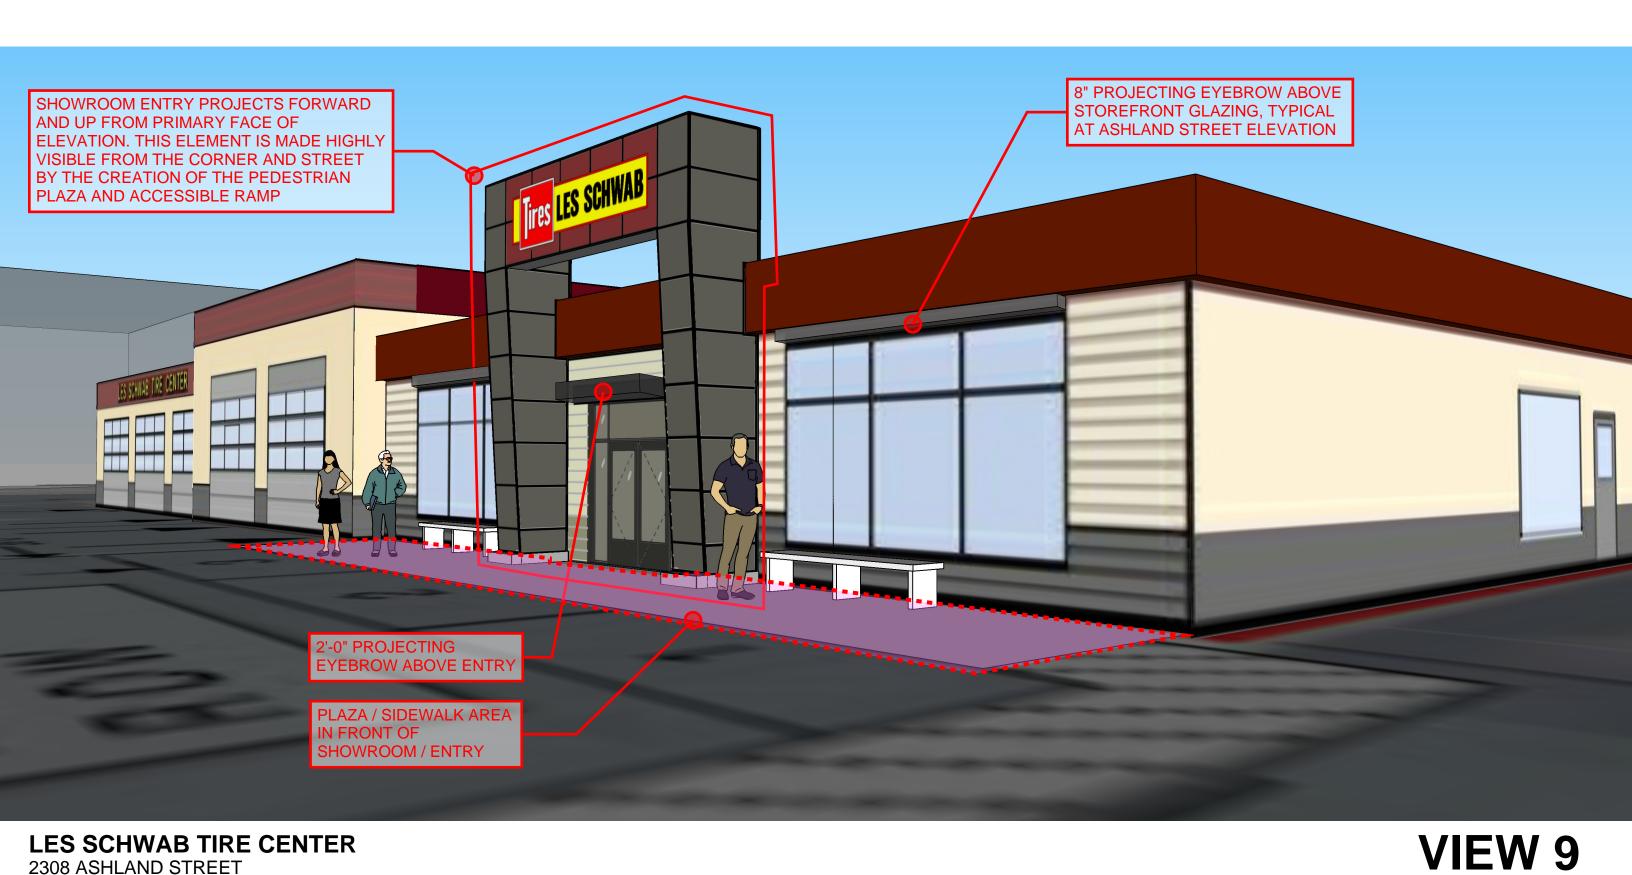

Project Site – 2007 Alignment center

Project Site – present proposal

The proposal includes remodeling the existing overhang/work area and replacing it with a vestibule addition and new façade enhancing the Ashland St. Frontage. Additionally, the breezeway between the two main buildings is proposed to enclose existing space creating two new service bays and additional warehouse space to the rear.

#### **BUILDING FACADE MOCK-UP STREET ELEVATIONS**

LES SCHWAB - 2308 ASHLAND ST 10/10/2022

LAND USE SUBMITTAL DOCUMENTATION - 01-04-23 - EXHIBIT 3 - VIEWS

LES SCHWAB TIRE CENTER 2308 ASHLAND STREET

LES SCHWAB TIRE CENTER
2308 ASHLAND STREET

LES SCHWAB TIRE CENTER 2308 ASHLAND STREET

LAND USE SUBMITTAL DOCUMENTATION - 01-04-23 - EXHIBIT 3 - VIEWS

LES SCHWAB TIRE CENTER

2308 ASHLAND STREET