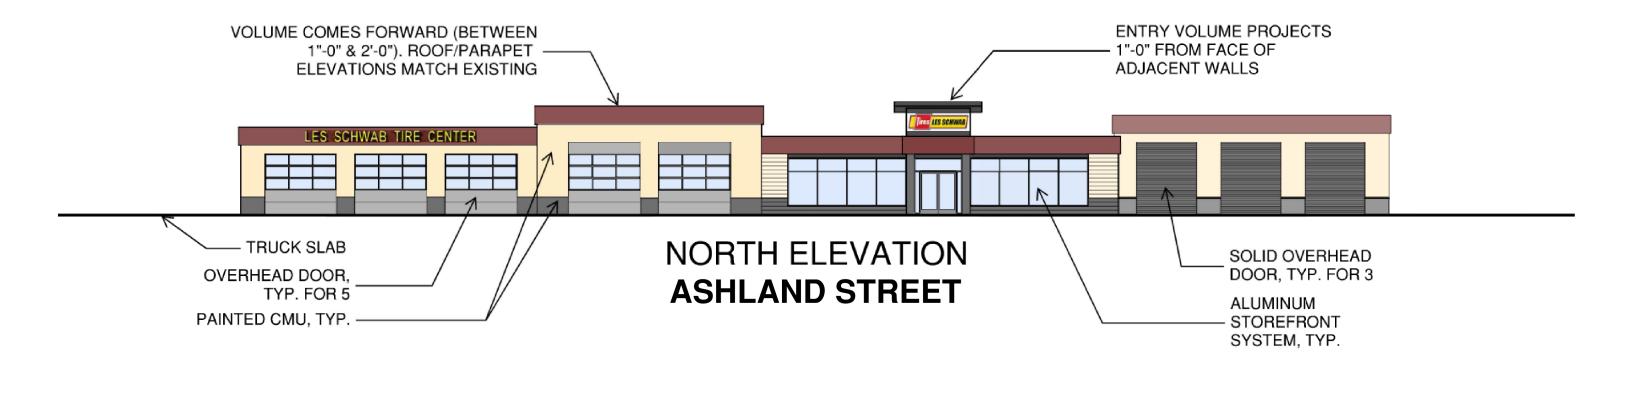

#### **BUILDING FACADE MOCK-UP STREET ELEVATIONS**

LES SCHWAB - 2308 ASHLAND ST 10/10/2022

LAND USE SUBMITTAL DOCUMENTATION - 01-04-23 - EXHIBIT 3 - VIEWS