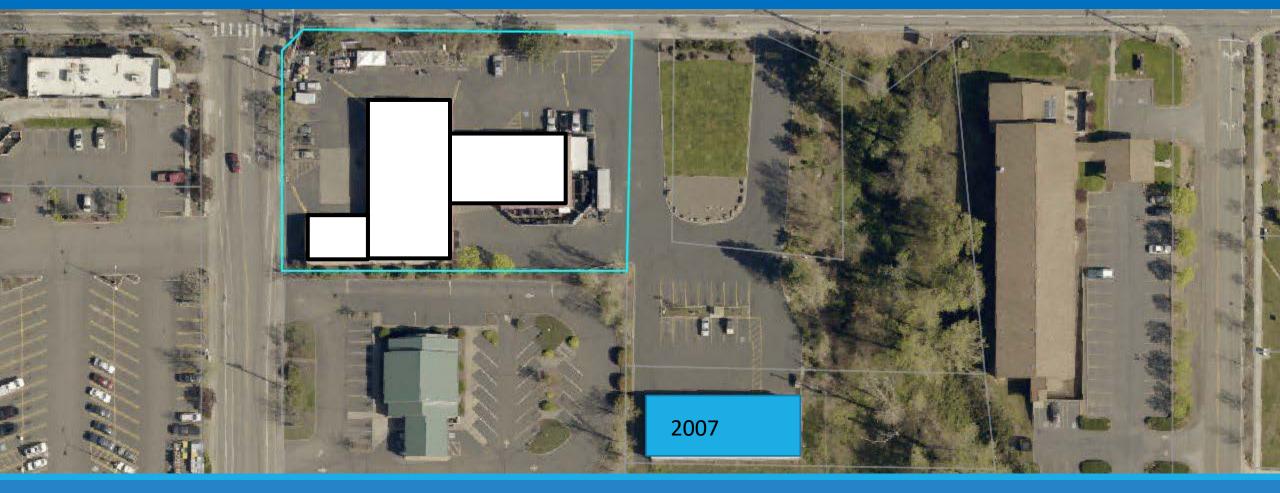

# 2308 Ashland St. Background

1972 the Original Tire Center was built.

1980 a CUP for an alignment center, truck service canopy and a 2,500 sq. ft. warehouse were added

2000 there was an application to build a new "2,000 sq. ft. truck canopy a new 5,700 sq. ft. building." The application was ultimately denied due to concerns with the streetscape.

2005 a revised application for a 4,300 square foot building in the southeast corner of the subject properties

2017 a pre-application was conducted but did not go forward

Project Site

Project Site

Project Site – 2000 proposal

Project Site – 2007 Alignment center

Project Site – present proposal

The proposal includes remodeling the existing overhang/work area and replacing it with a vestibule addition and new façade enhancing the Ashland St. Frontage. Additionally, the breezeway between the two main buildings is proposed to enclose existing space creating two new service bays and additional warehouse space to the rear.