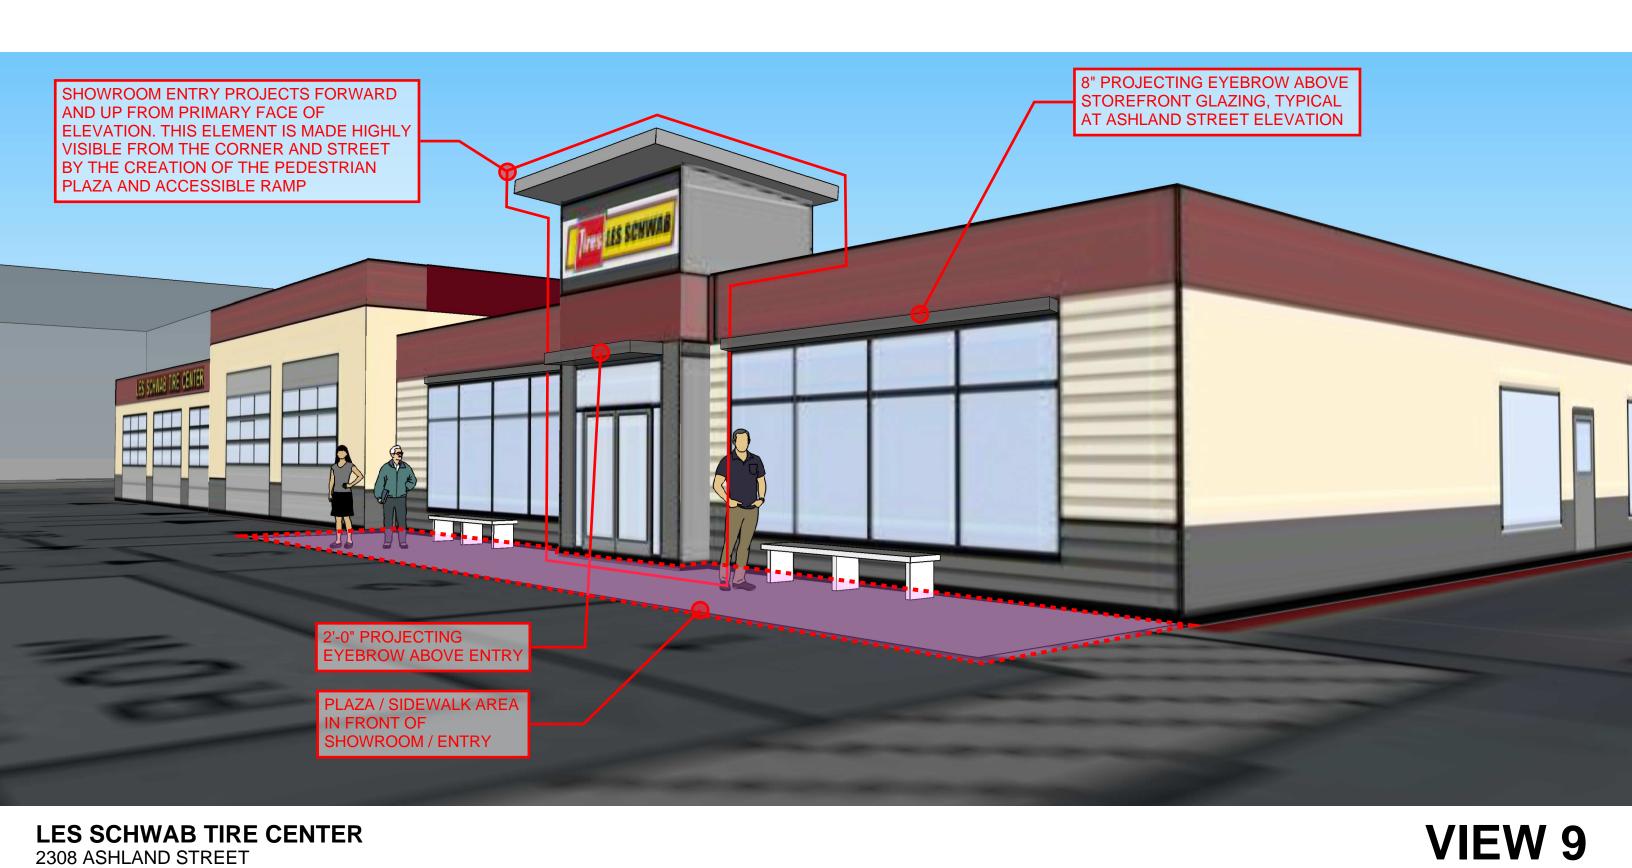

#### PROPOSED SITE PLAN

LES SCHWAB - 2308 ASHLAND ST

LAND USE SUBMITTAL DOCUMENTATION - 01-04-23 - EXHIBIT 3 - VIEW KEY SITE PLAN

LES SCHWAB TIRE CENTER 2308 ASHLAND STREET

VIEW 1

**LES SCHWAB TIRE CENTER** 2308 ASHLAND STREET

**VIEW 2** 

**LES SCHWAB TIRE CENTER** 2308 ASHLAND STREET

LES SCHWAB TIRE CENTER 2308 ASHLAND STREET

LAND USE SUBMITTAL DOCUMENTATION - 01-04-23 - EXHIBIT 3 - VIEWS

LES SCHWAB TIRE CENTER 2308 ASHLAND STREET