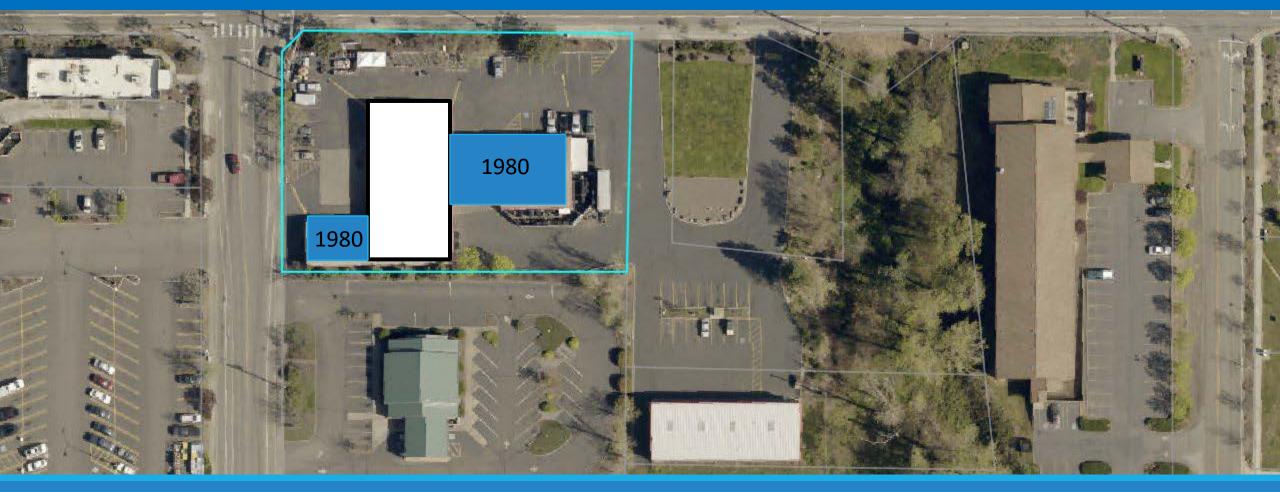

# 2308 Ashland St. Background

1972 the Original Tire Center was built.

1980 a CUP for an alignment center, truck service canopy and a 2,500 sq. ft. warehouse were added

2000 there was an application to build a new "2,000 sq. ft. truck canopy a new 5,700 sq. ft. building." The application was ultimately denied due to concerns with the streetscape.