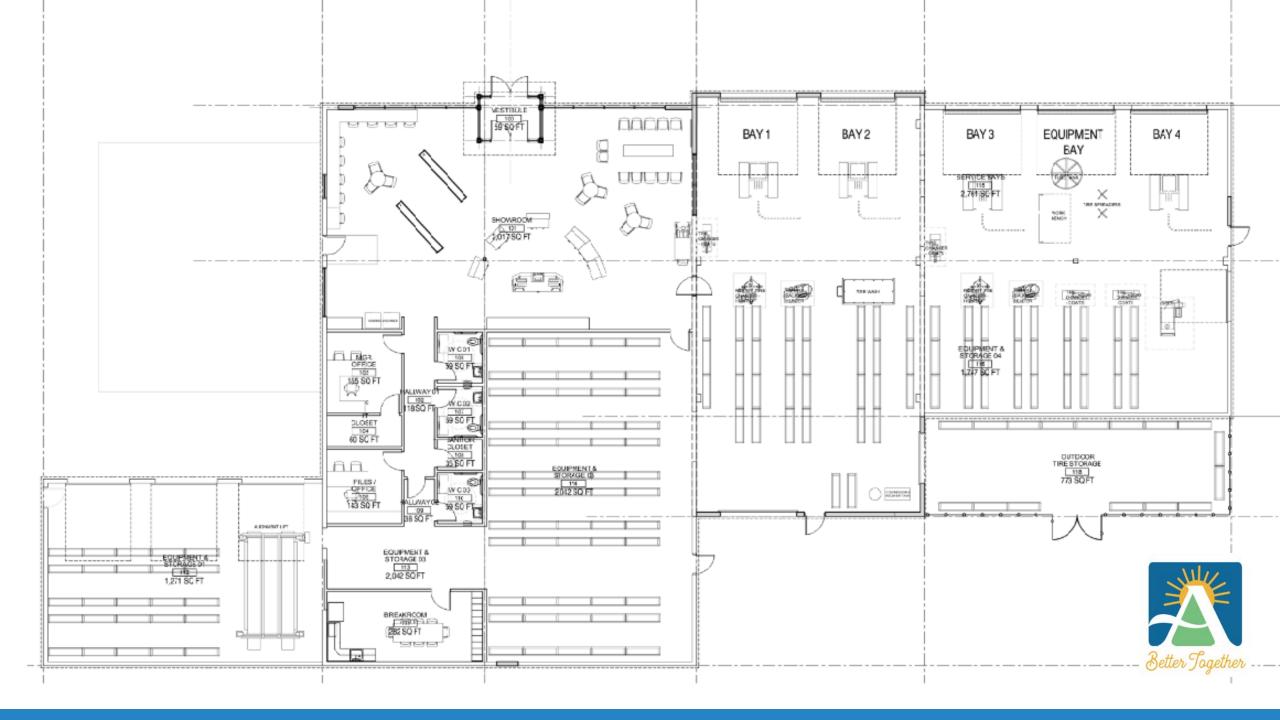

Project Site – 2007 Alignment center

Project Site – present proposal

The proposal includes remodeling the existing overhang/work area and replacing it with a vestibule addition and new façade enhancing the Ashland St. Frontage. Additionally, the breezeway between the two main buildings is proposed to enclose existing space creating two new service bays and additional warehouse space to the rear.

#### **EXISTING PLAN**

Overhead Canopy/Mezzanine

LES SCHWAB - 2308 ASHLAND ST

Scale: 1/16" = 1'-0" 32'

10/10/2022

812 SW WASHINGTON ST, # 800 PORTLAND OREGON 97205 PHONE 5 0 3 / 2 2 6 · 0 6 2 2 WWW.MCA-ARCHITECTS.COM