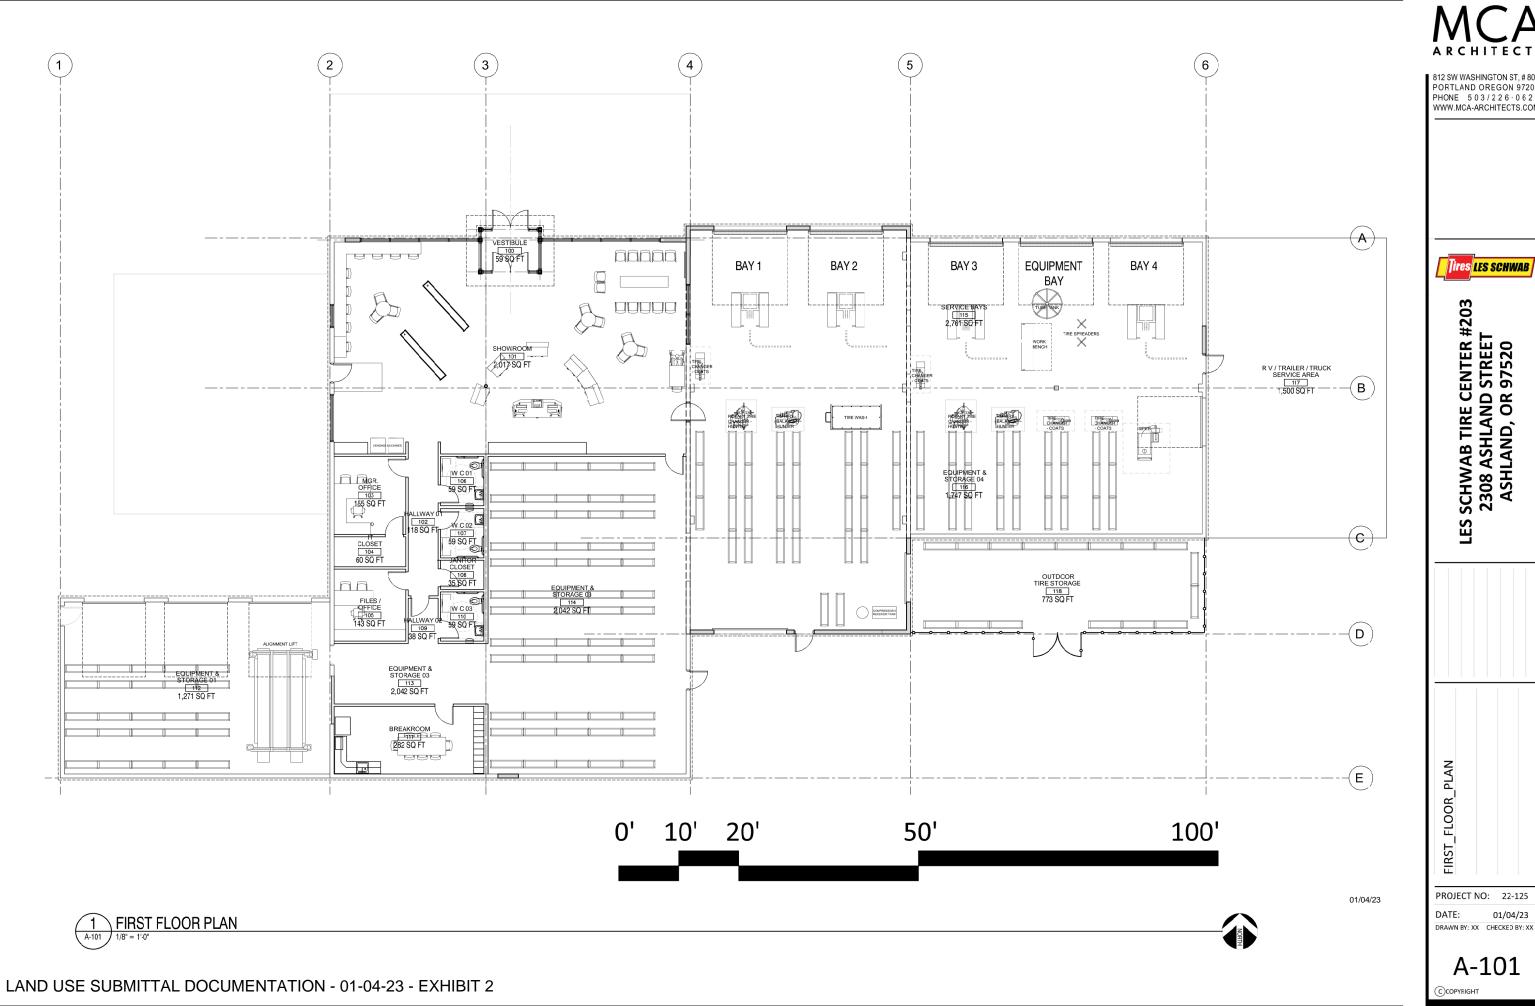

#### **EXISTING PLAN**

Overhead Canopy/Mezzanine

LES SCHWAB - 2308 ASHLAND ST

Scale: 1/16" = 1'-0" 32'

10/10/2022

812 SW WASHINGTON ST, # 800 PORTLAND OREGON 97205 PHONE 5 0 3 / 2 2 6 · 0 6 2 2 WWW.MCA-ARCHITECTS.COM

812 SW WASHINGTON ST, # 800 PORTLAND OREGON 97205 PHONE 503/226·0622 WWW.MCA-ARCHITECTS.COM

Tires LES SCHWAB

LES SCHWAB TIRE CENTER #203 2308 ASHLAND STREET ASHLAND, OR 97520

PROJECT NO: 22-125 01/04/23

A-101