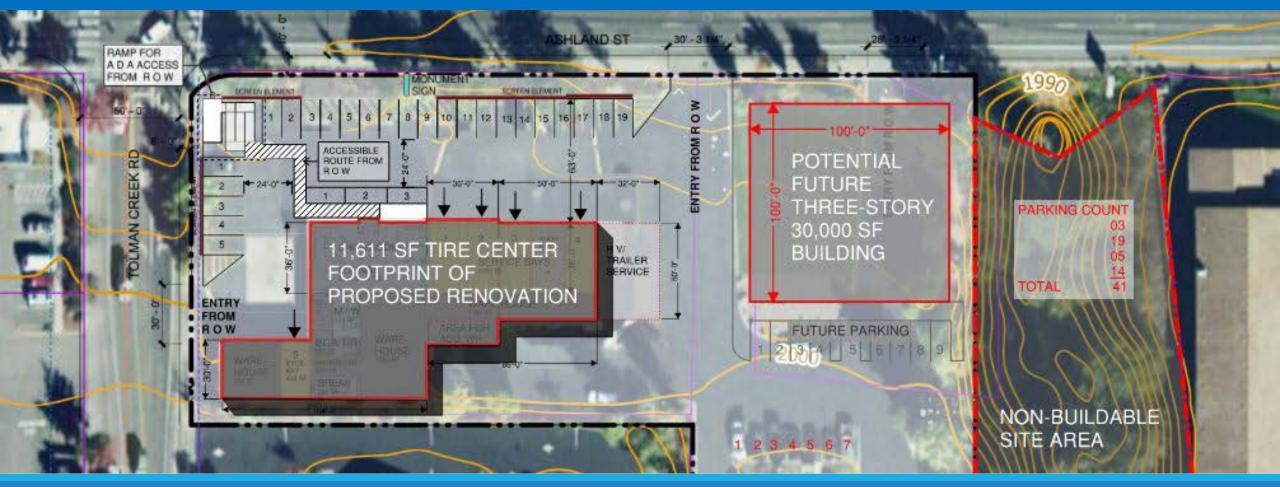

## 2308 Ashland St. Floor to Area Ratio — Shadow plan

Shadow plans are allowed on projects in excess of 0.5 Ac.

Shadow Plan. A schematic or conceptual design for future land development when a lot could be developed at a higher intensity. A shadow plan demonstrates **that the proposed development will not impede the future use of the lot to be fully developed** to the required building intensity standards (i.e., Floor Area Ratio), and that the proposed development has been planned to prevent piecemeal and uncoordinated development.

# 2308 Ashland St. ROW dedication

Because the Improvements can not be installed due to the need for ROW dedication on the opposite side at this time the city only requires dedication of the western 7.5-feet.

#### PROPOSED SITE PLAN

LES SCHWAB - 2308 ASHLAND ST

LAND USE SUBMITTAL DOCUMENTATION - 01-04-23 - EXHIBIT 3 - VIEW KEY SITE PLAN

LES SCHWAB TIRE CENTER 2308 ASHLAND STREET

VIEW 1

**LES SCHWAB TIRE CENTER** 2308 ASHLAND STREET

## **PROPOSED SITE PLAN**

LES SCHWAB - 2308 ASHLAND ST