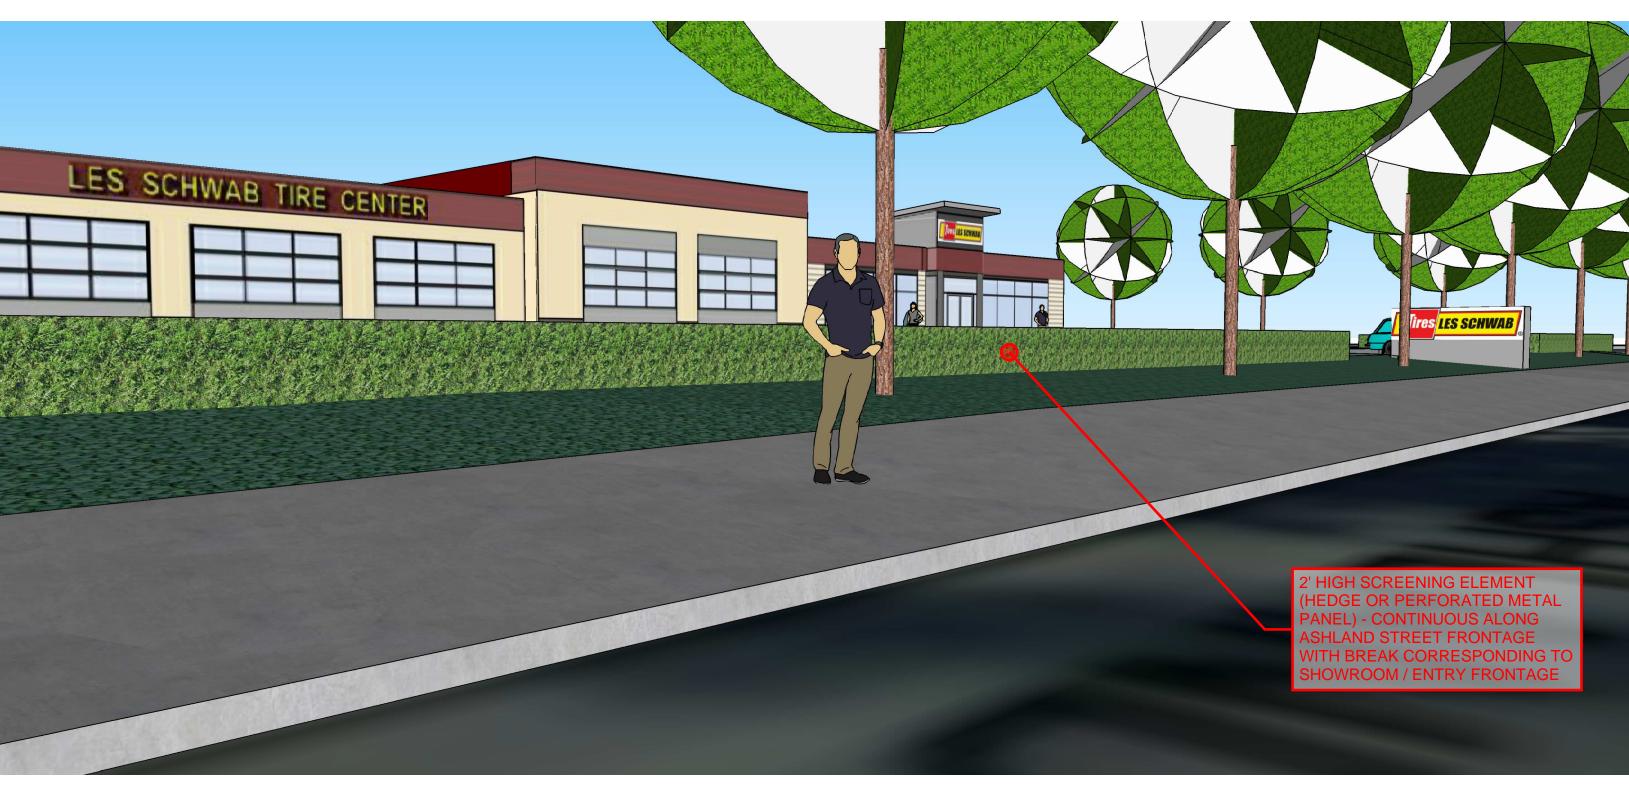

# 2308 Ashland St. Parking between the ROW and building

- □ Auto-centric business at a logical vehicle nexus to the interstate
- ■Need for staging of vehicles being left all day
- □ Some customers will come in two cars
- Proposed screening element to mitigate views