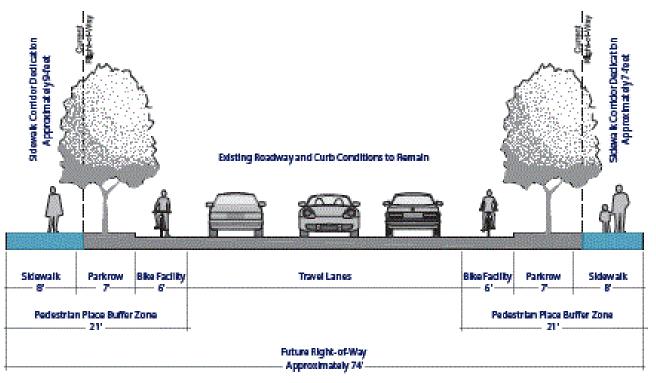

# 2308 Ashland St. ROW dedication

Because the Improvements can not be installed due to the need for ROW dedication on the opposite side at this time the city only requires dedication of the western 7.5-feet.

Tolman Creek Road Future Improvements Section A – Looking North