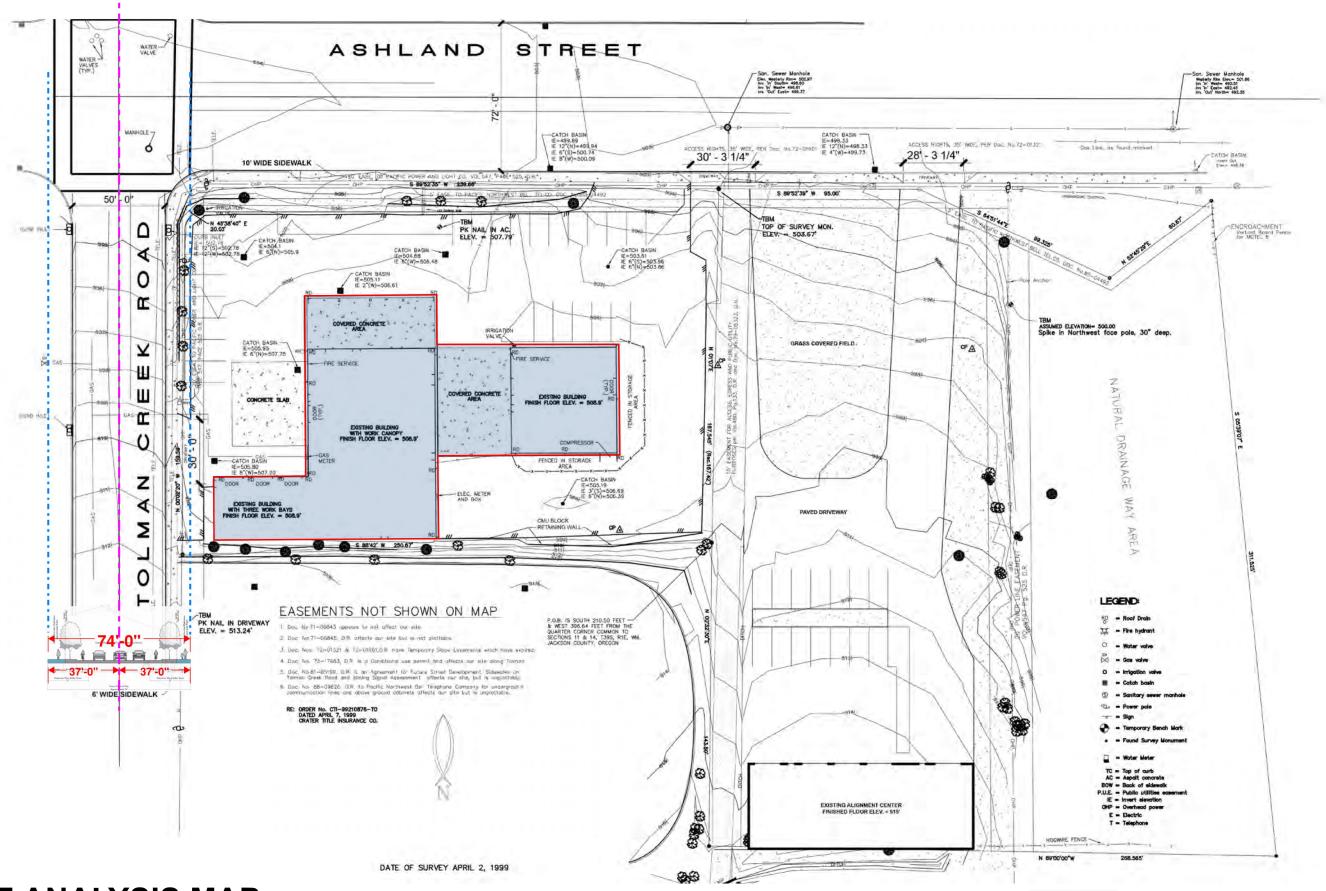

St. ROW dedication

Because the Improvements can not be installed due to the need for ROW dedication on the opposite side at this time the city only requires dedication of the western 7.5-feet.



Tolman Creek Road Future Improvements Section A – Looking North



#### Timeline

**SUBMITTAL DATE:** January 6, 2023

**DEEMED COMPLETE DATE:** January 19, 2023

PUBLIC HEARING: February 14, 2023

**ADOPTION OF FINDINGS\*:** March 14, 2023

**120-DAY DEADLINE:** May 19, 2023

The applicant's hope to begin construction as soon as possible to mesh with the seasonality of their business.



### QUESTIONS?



### ASHLAND TIRE CENTER #203 MODERNIZATION PROJECT 2308 ASHLAND STREET



PLANNING COMMISSION PRESENTATION FEBRUARY 14, 2023



#### **SITE MAP**

LES SCHWAB - 2308 ASHLAND ST 10/10/2022







#### SITE ANALYSIS MAP

LES SCHWAB - 2308 ASHLAND ST 10/10/2022







#### **EXISTING PLAN**

Overhead Canopy/Mezzanine

LES SCHWAB - 2308 ASHLAND ST

Scale: 1/16" = 1'-0" 32'





10/10/2022



812 SW WASHINGTON ST, # 800 PORTLAND OREGON 97205 PHONE 5 0 3 / 2 2 6 · 0 6 2 2 WWW.MCA-ARCHITECTS.COM

Tires LES SCHWAB

PROJECT NO: 22-125





## WEST ELEVATION TOLMAN CREEK ROAD

#### **BUILDING FACADE MOCK-UP STREET ELEVATIONS**

LES SCHWAB - 2308 ASHLAND ST 10/10/2022







LAND USE SUBMITTAL DOCUMENTATION - 01-04-23 - EXHIBIT 3 - VIEWS





### **EXAMPLE PROTOTYPE STORE** LES SCHWAB - 2308 ASHLAND ST

10/10/2022







UTILITY SUPPLIER LIST

CITY OF ASHLAND ELECTRIC COMPAN 90 N. MOUNTAIN AVE

NE OWEST TELECOMMUNICATIONS

ZONING - C-1 (COMMERCIAL)

**SETBACKS** 

FRONT YARD — ? FEET INTER