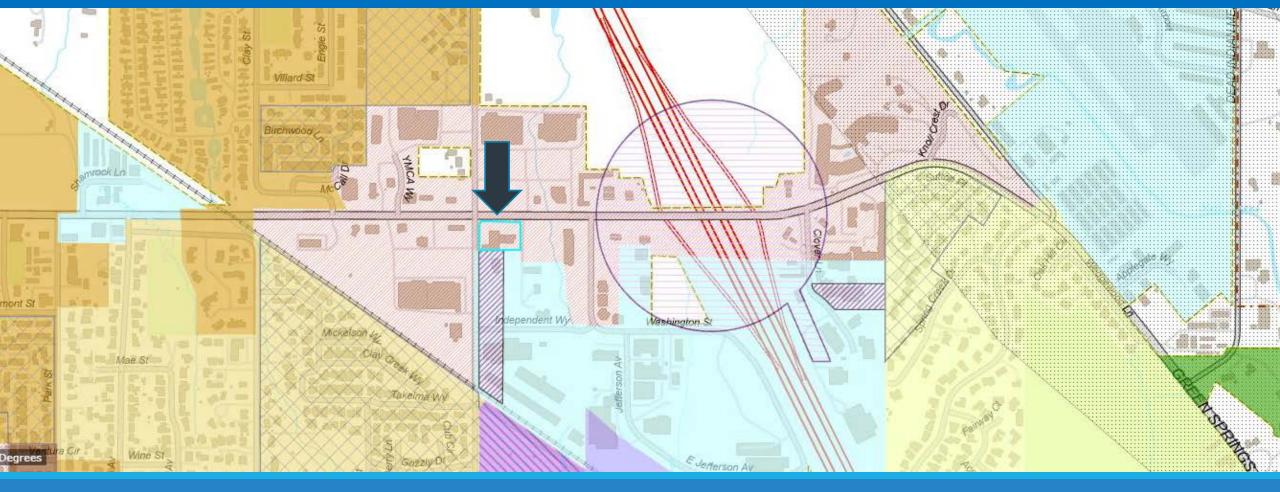

## Les Schwab

PLANNING COMMISSION

FEB 14, 2023

A request for Site Design Review approval to modernize and expand the existing Les Schwab tire facility.

Zoning and vicinity map

Project Site

# 2308 Ashland St. Background

1972 the Original Tire Center was built.

1980 a CUP for an alignment center, truck service canopy and a 2,500 sq. ft. warehouse were added

2000 there was an application to build a new "2,000 sq. ft. truck canopy a new 5,700 sq. ft. building." The application was ultimately denied due to concerns with the streetscape.