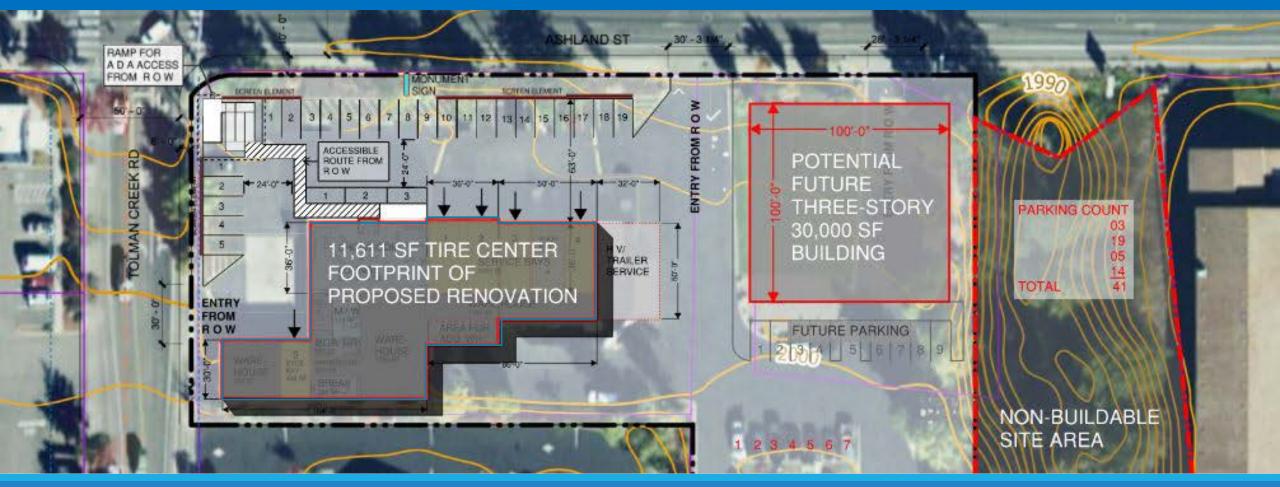

## 2308 Ashland St. Floor to Area Ratio — Shadow plan

Shadow plans are allowed on projects in excess of 0.5 Ac.

Shadow Plan. A schematic or conceptual design for future land development when a lot could be developed at a higher intensity. A shadow plan demonstrates **that the proposed development will not impede the future use of the lot to be fully developed** to the required building intensity standards (i.e., Floor Area Ratio), and that the proposed development has been planned to prevent piecemeal and uncoordinated development.

# 2308 Ashland St. ROW dedication

Because the Improvements can not be installed due to the need for ROW dedication on the opposite side at this time the city only requires dedication of the western 7.5-feet.