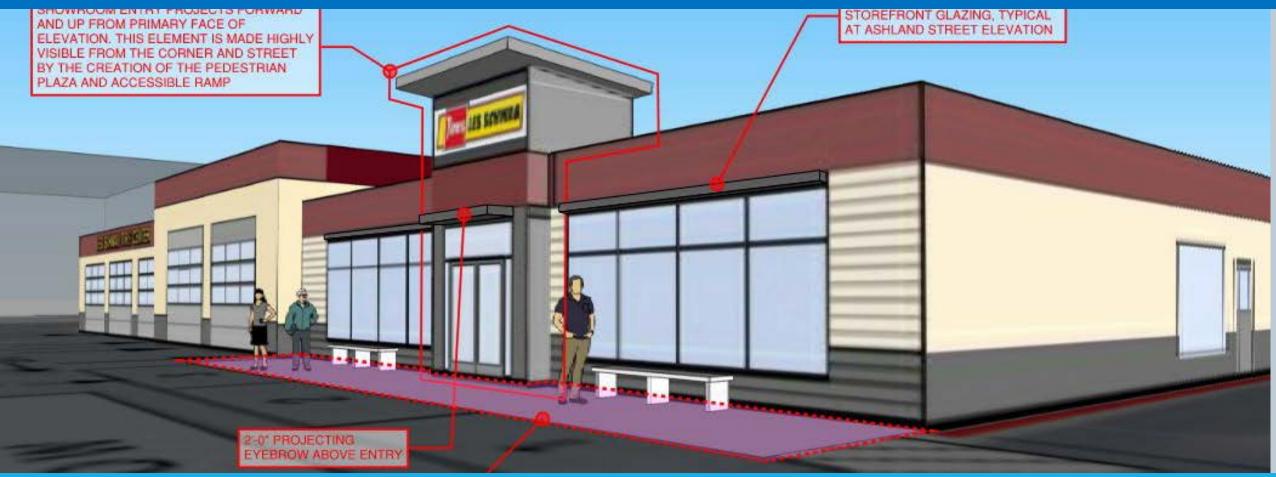

Project Site – 2007 Alignment center

Project Site – present proposal

The proposal includes remodeling the existing overhang/work area and replacing it with a vestibule addition and new façade enhancing the Ashland St. Frontage. Additionally, the breezeway between the two main buildings is proposed to enclose existing space creating two new service bays and additional warehouse space to the rear.

#### **BUILDING FACADE MOCK-UP STREET ELEVATIONS**

LES SCHWAB - 2308 ASHLAND ST 10/10/2022

LAND USE SUBMITTAL DOCUMENTATION - 01-04-23 - EXHIBIT 3 - VIEWS