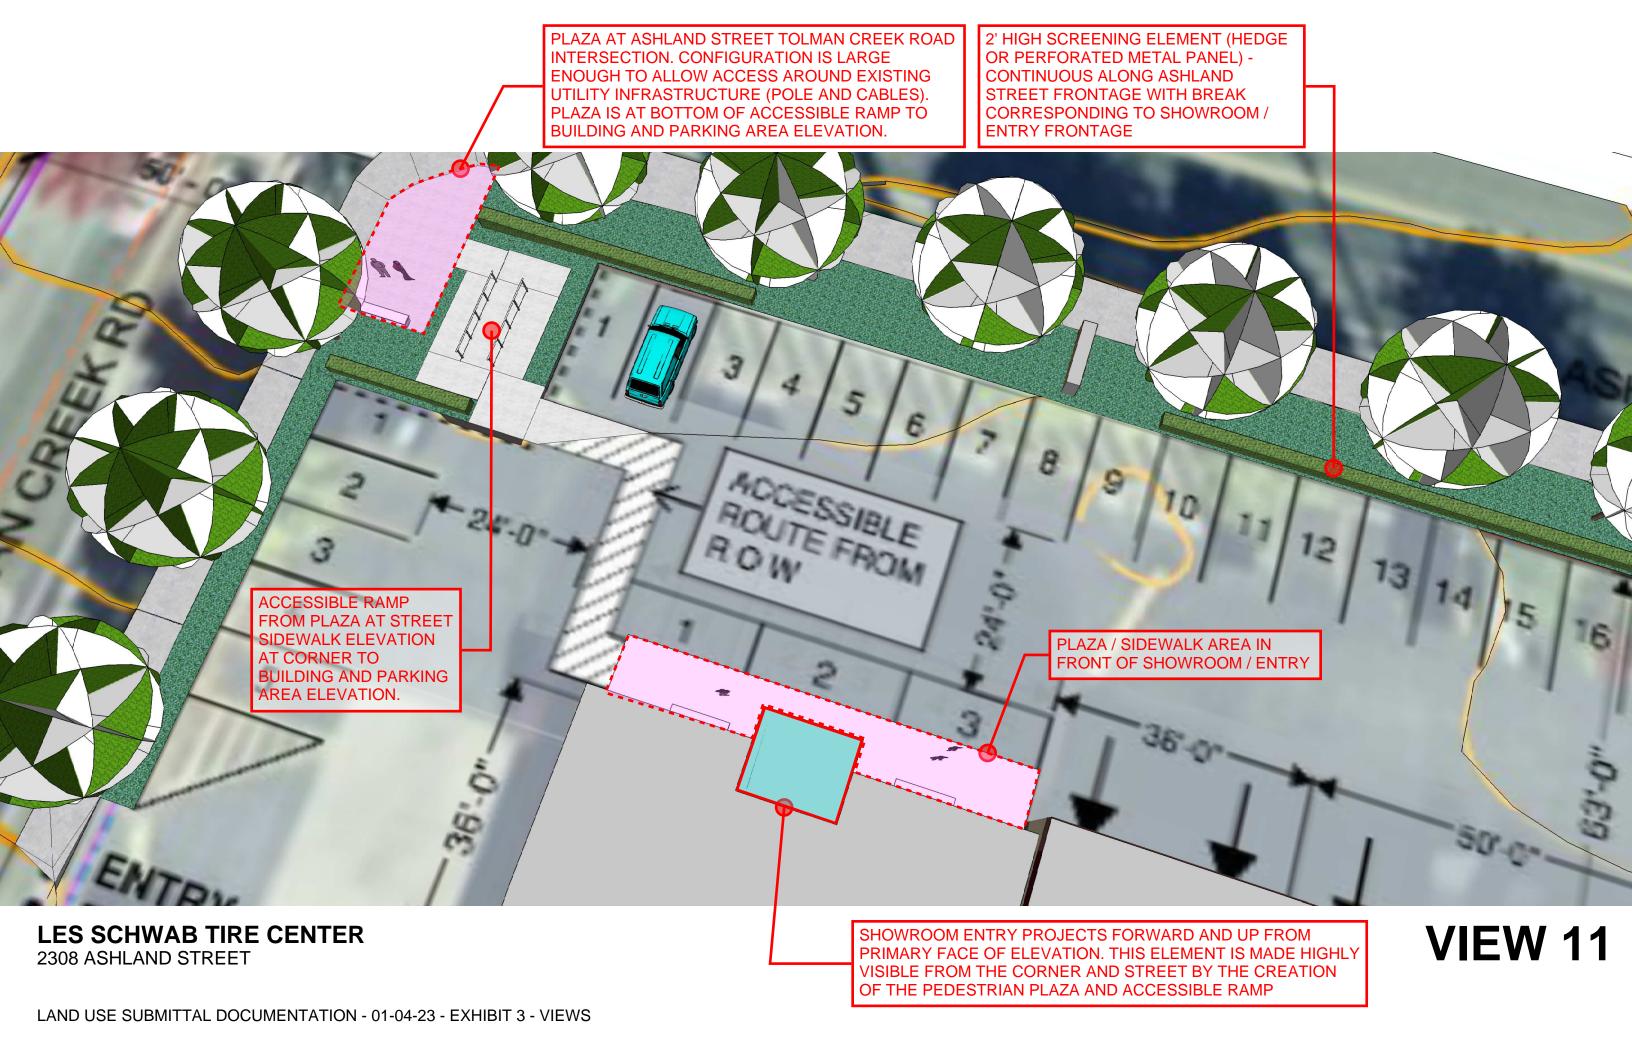

# 2308 Ashland St. Parking between the ROW and building

- □ Auto-centric business at a logical vehicle nexus to the interstate
- ■Need for staging of vehicles being left all day
- □ Some customers will come in two cars
- Proposed screening element to mitigate views

# 2308 Ashland St. ROW dedication

Because the Improvements can not be installed due to the need for ROW dedication on the opposite side at this time the city only requires dedication of the western 7.5-feet.

#### PROPOSED SITE PLAN

LES SCHWAB - 2308 ASHLAND ST

LAND USE SUBMITTAL DOCUMENTATION - 01-04-23 - EXHIBIT 3 - VIEW KEY SITE PLAN

LES SCHWAB TIRE CENTER 2308 ASHLAND STREET

VIEW 1

**LES SCHWAB TIRE CENTER** 2308 ASHLAND STREET

## **PROPOSED SITE PLAN**

LES SCHWAB - 2308 ASHLAND ST