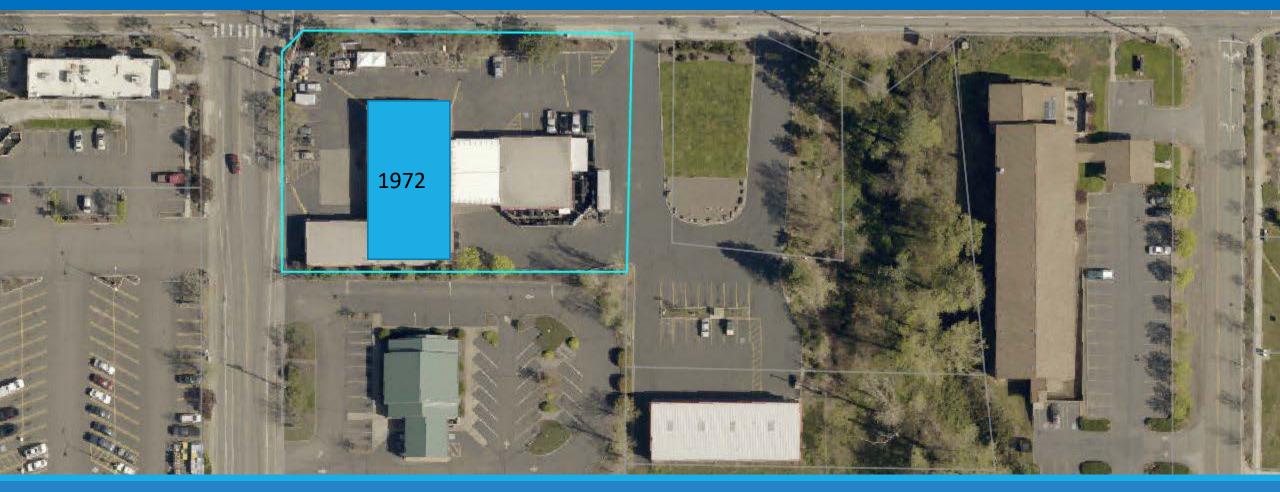

# 2308 Ashland St. Background

1972 the Original Tire Center was built.

1980 a CUP for an alignment center, truck service canopy and a 2,500 sq. ft. warehouse were added

2000 there was an application to build a new "2,000 sq. ft. truck canopy a new 5,700 sq. ft. building." The application was ultimately denied due to concerns with the streetscape.