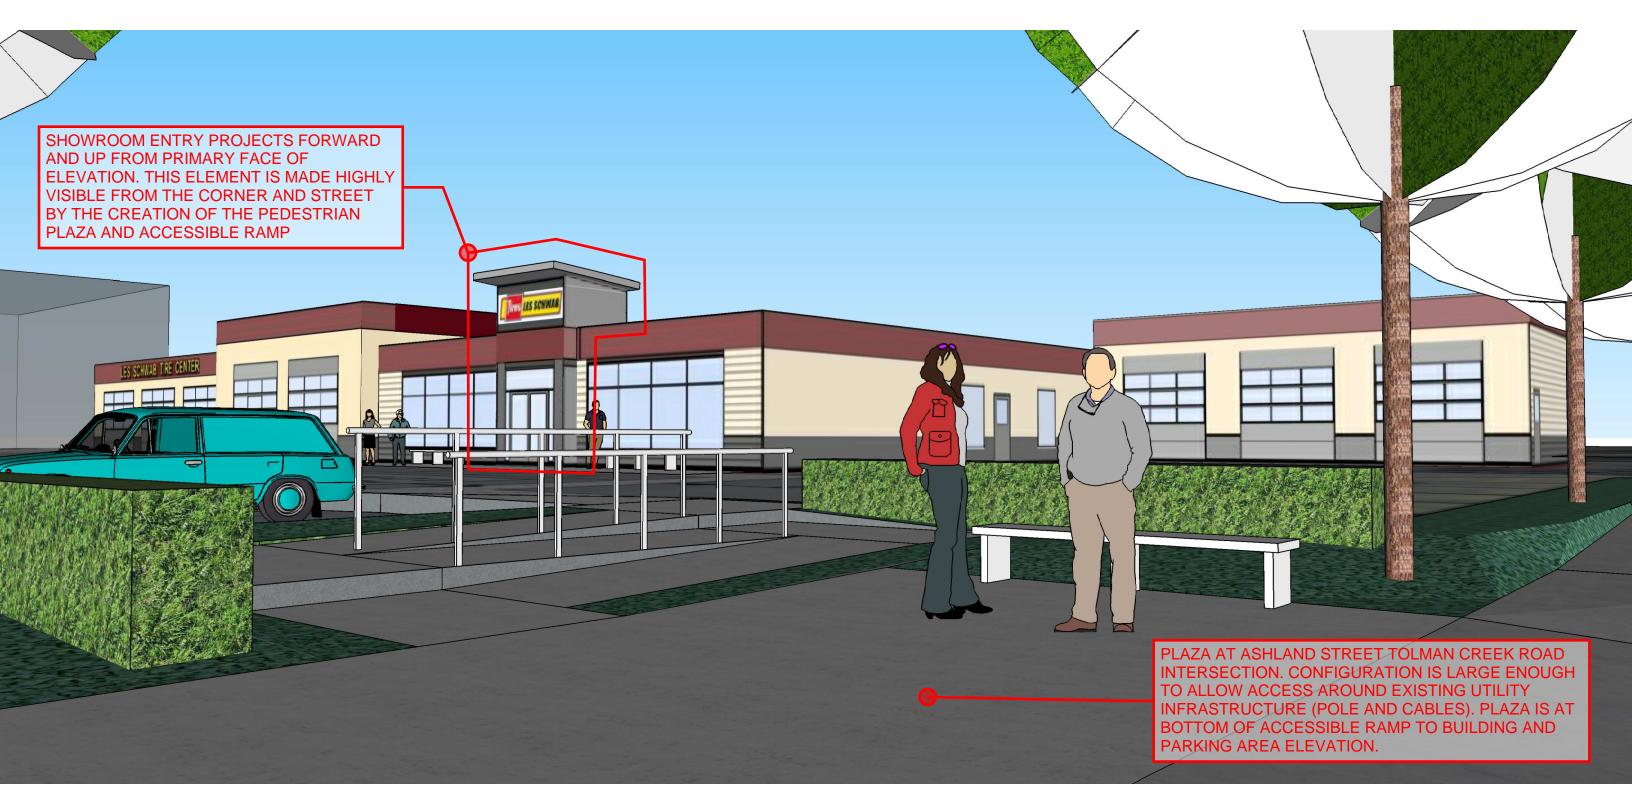

Project Site – 2007 Alignment center

Project Site – present proposal

The proposal includes remodeling the existing overhang/work area and replacing it with a vestibule addition and new façade enhancing the Ashland St. Frontage. Additionally, the breezeway between the two main buildings is proposed to enclose existing space creating two new service bays and additional warehouse space to the rear.

# 2308 Ashland St. ROW dedication

Because the Improvements can not be installed due to the need for ROW dedication on the opposite side at this time the city only requires dedication of the western 7.5-feet.