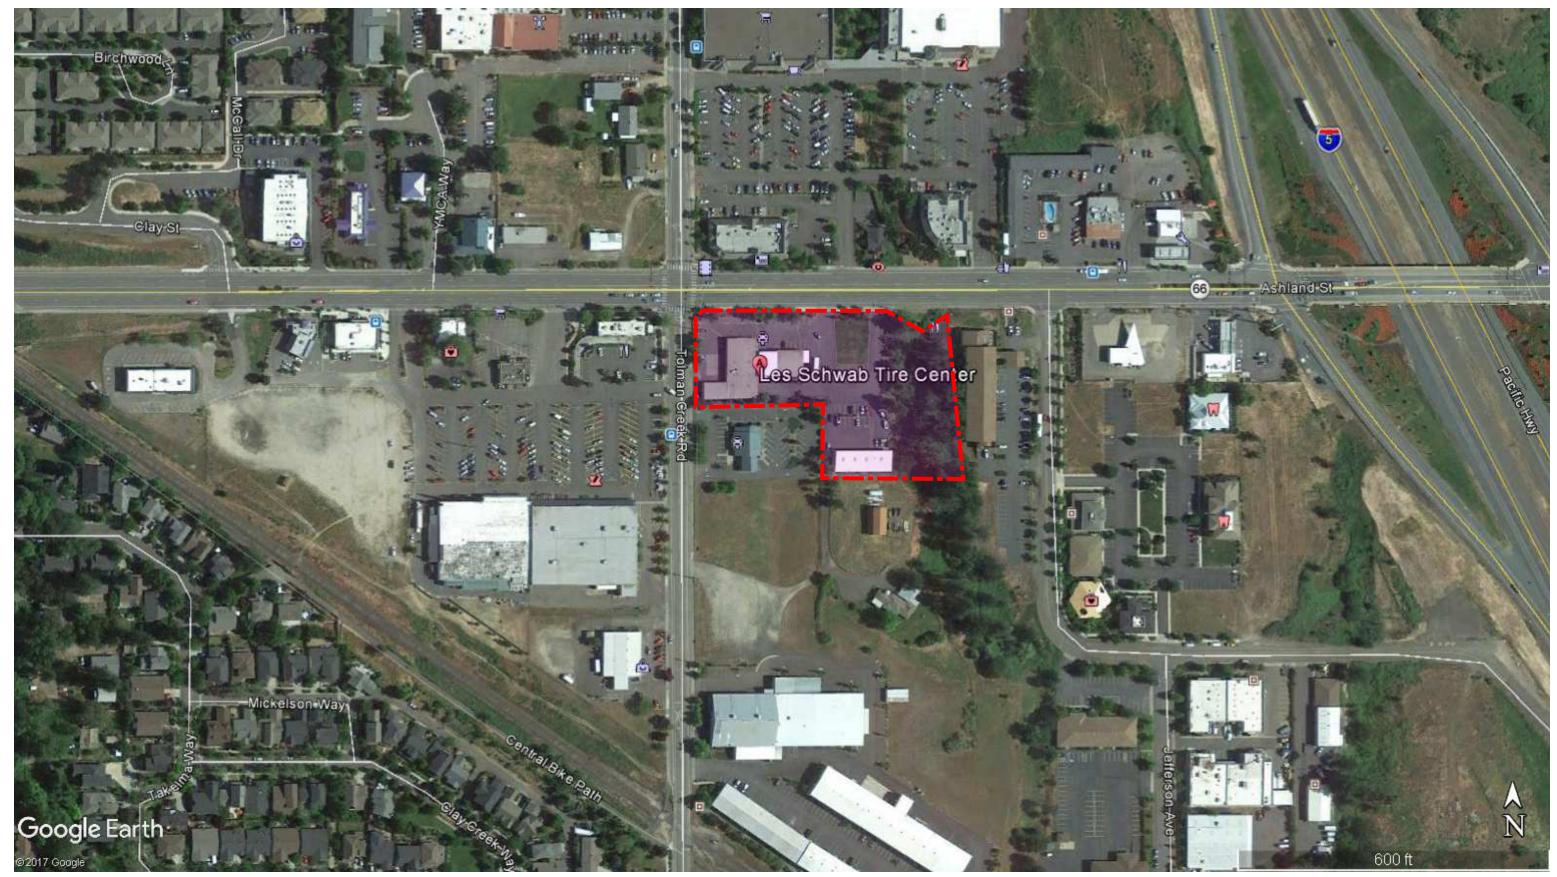

#### **SITE MAP**

LES SCHWAB - 2308 ASHLAND ST 10/10/2022

# 2308 Ashland St. Background

1972 the Original Tire Center was built.

1980 a CUP for an alignment center, truck service canopy and a 2,500 sq. ft. warehouse were added

2000 there was an application to build a new "2,000 sq. ft. truck canopy a new 5,700 sq. ft. building." The application was ultimately denied due to concerns with the streetscape.

2005 a revised application for a 4,300 square foot building in the southeast corner of the subject properties

2017 a pre-application was conducted but did not go forward

Project Site

Project Site

Project Site – 2000 proposal

Project Site – 2007 Alignment center

Project Site – present proposal

The proposal includes remodeling the existing overhang/work area and replacing it with a vestibule addition and new façade enhancing the Ashland St. Frontage. Additionally, the breezeway between the two main buildings is proposed to enclose existing space creating two new service bays and additional warehouse space to the rear.