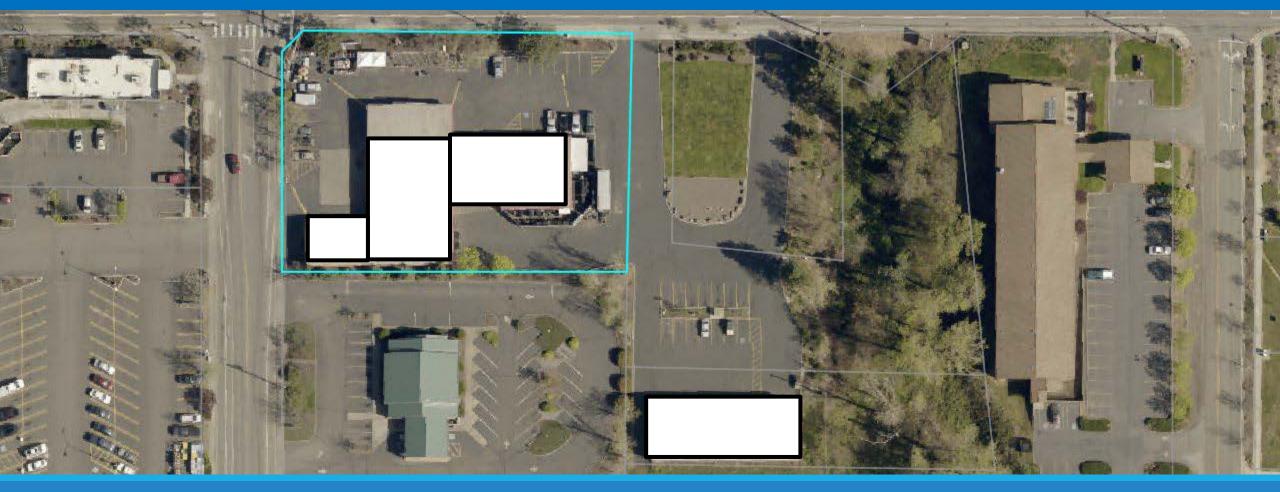

Project Site – 2007 Alignment center

Project Site – present proposal

The proposal includes remodeling the existing overhang/work area and replacing it with a vestibule addition and new façade enhancing the Ashland St. Frontage. Additionally, the breezeway between the two main buildings is proposed to enclose existing space creating two new service bays and additional warehouse space to the rear.