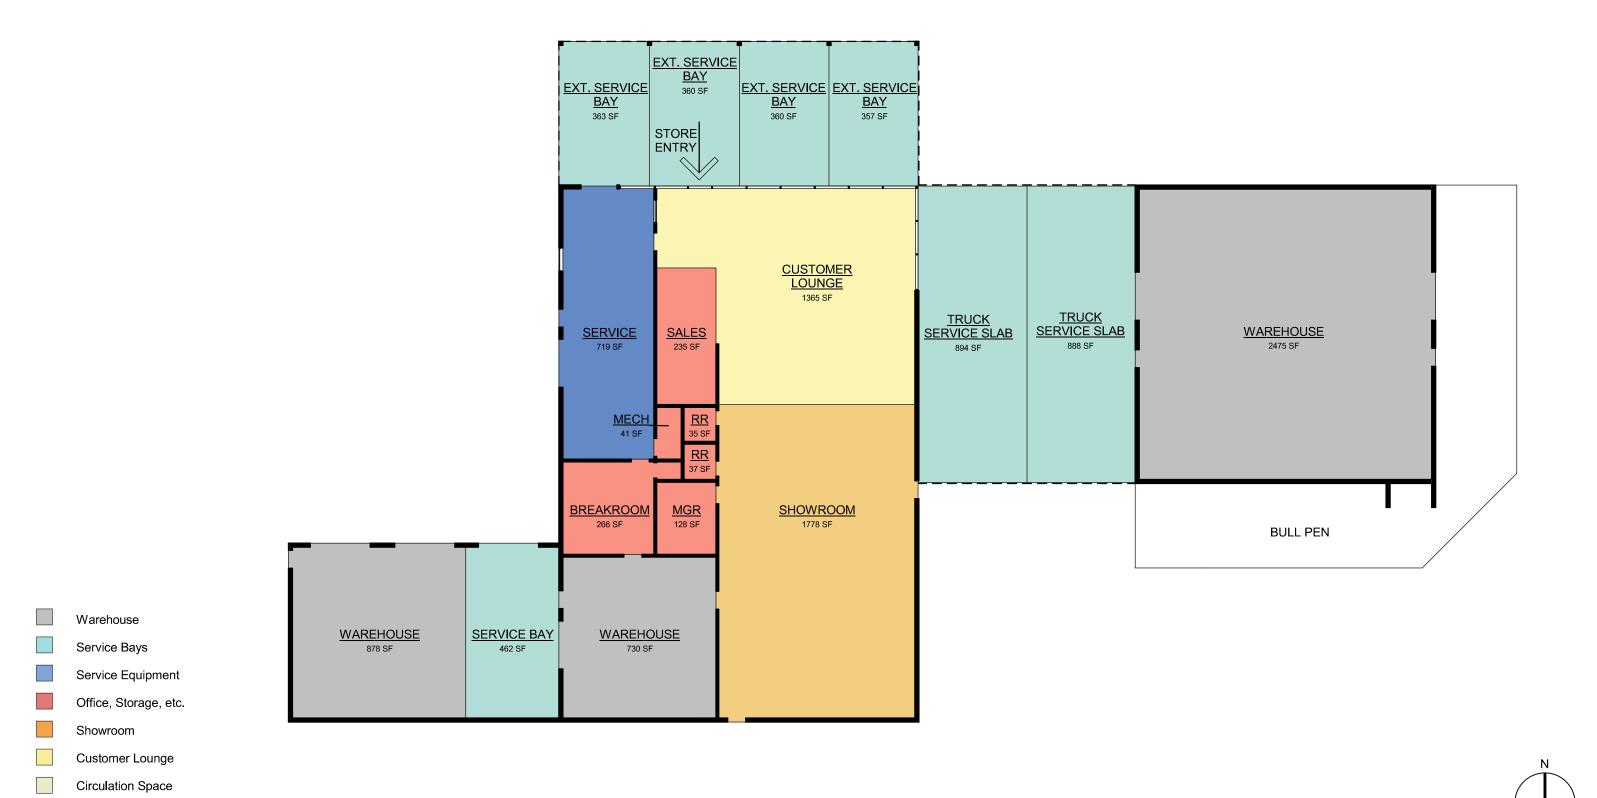

#### **EXISTING PLAN**

Overhead Canopy/Mezzanine

LES SCHWAB - 2308 ASHLAND ST

Scale: 1/16" = 1'-0" 32'

10/10/2022

812 SW WASHINGTON ST, # 800 PORTLAND OREGON 97205 PHONE 5 0 3 / 2 2 6 · 0 6 2 2 WWW.MCA-ARCHITECTS.COM

Project Site – 2007 Alignment center

Project Site – present proposal

The proposal includes remodeling the existing overhang/work area and replacing it with a vestibule addition and new façade enhancing the Ashland St. Frontage. Additionally, the breezeway between the two main buildings is proposed to enclose existing space creating two new service bays and additional warehouse space to the rear.