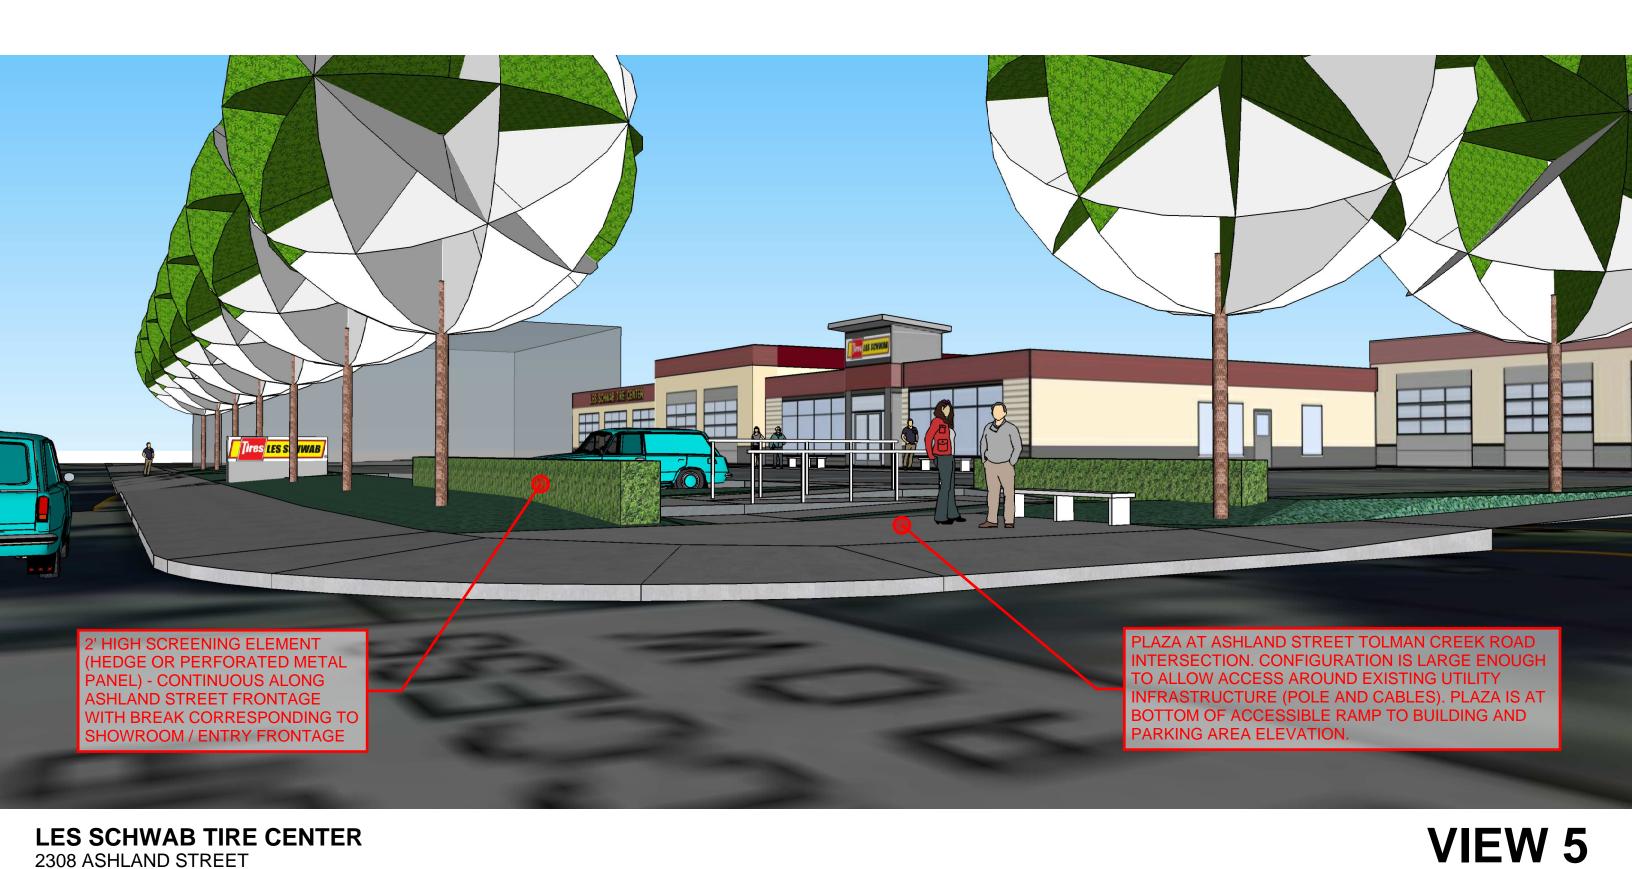

# 2308 Ashland St. Parking between the ROW and building

- □ Auto-centric business at a logical vehicle nexus to the interstate
- ■Need for staging of vehicles being left all day
- □ Some customers will come in two cars
- Proposed screening element to mitigate views

# 2308 Ashland St. ROW dedication

Because the Improvements can not be installed due to the need for ROW dedication on the opposite side at this time the city only requires dedication of the western 7.5-feet.