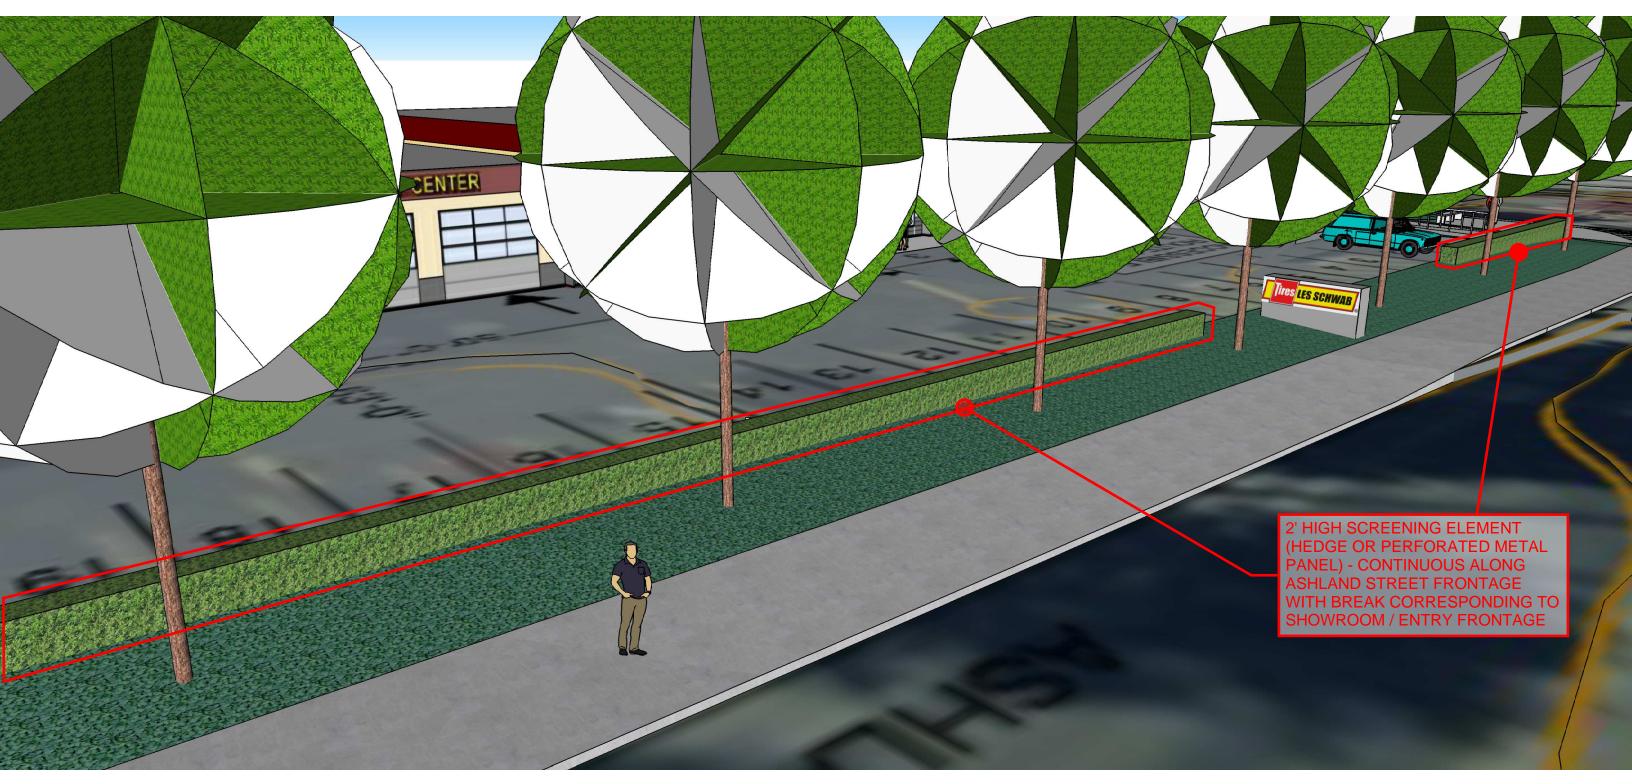

# 2308 Ashland St. Parking between the ROW and building

- □ Auto-centric business at a logical vehicle nexus to the interstate
- ■Need for staging of vehicles being left all day
- □ Some customers will come in two cars
- Proposed screening element to mitigate views