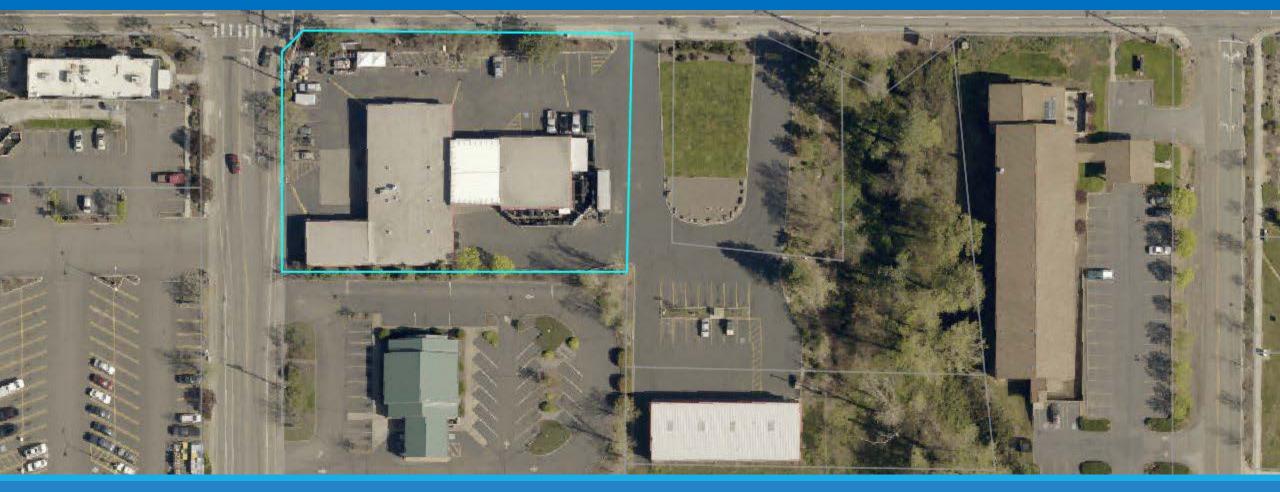

# 2308 Ashland St. Background

1972 the Original Tire Center was built.

1980 a CUP for an alignment center, truck service canopy and a 2,500 sq. ft. warehouse were added

2000 there was an application to build a new "2,000 sq. ft. truck canopy a new 5,700 sq. ft. building." The application was ultimately denied due to concerns with the streetscape.

Project Site – 2007 Alignment center

Project Site – present proposal

The proposal includes remodeling the existing overhang/work area and replacing it with a vestibule addition and new façade enhancing the Ashland St. Frontage. Additionally, the breezeway between the two main buildings is proposed to enclose existing space creating two new service bays and additional warehouse space to the rear.