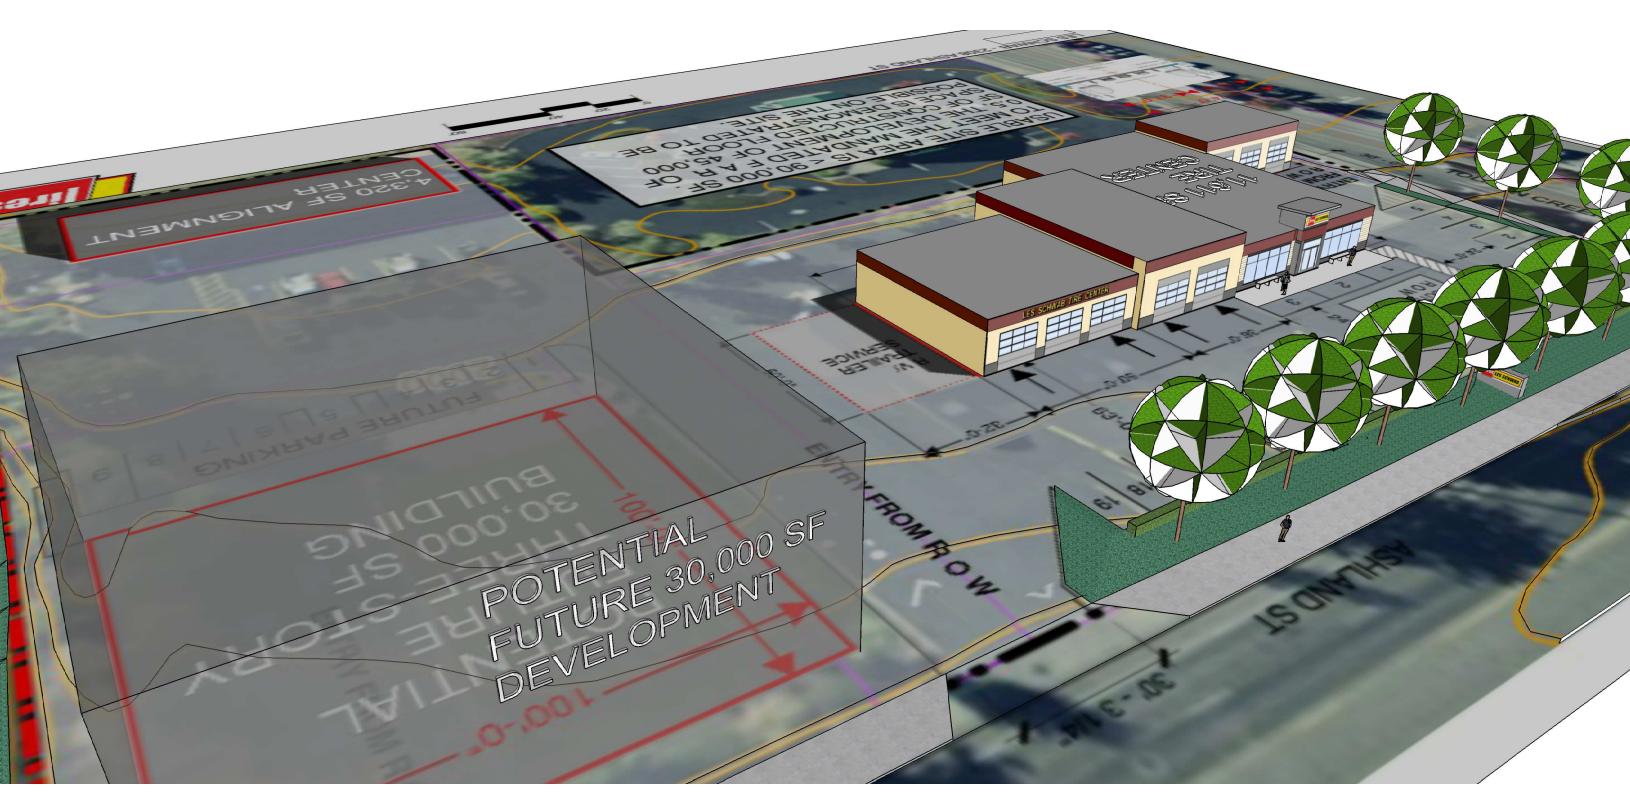

## 2308 Ashland St. Floor to Area Ratio — Shadow plan

Shadow plans are allowed on projects in excess of 0.5 Ac.

Shadow Plan. A schematic or conceptual design for future land development when a lot could be developed at a higher intensity. A shadow plan demonstrates **that the proposed development will not impede the future use of the lot to be fully developed** to the required building intensity standards (i.e., Floor Area Ratio), and that the proposed development has been planned to prevent piecemeal and uncoordinated development.

#### PROPOSED SITE PLAN

LES SCHWAB - 2308 ASHLAND ST

LAND USE SUBMITTAL DOCUMENTATION - 01-04-23 - EXHIBIT 3 - VIEW KEY SITE PLAN

LES SCHWAB TIRE CENTER 2308 ASHLAND STREET

VIEW 1

**LES SCHWAB TIRE CENTER** 2308 ASHLAND STREET

## **PROPOSED SITE PLAN**

LES SCHWAB - 2308 ASHLAND ST