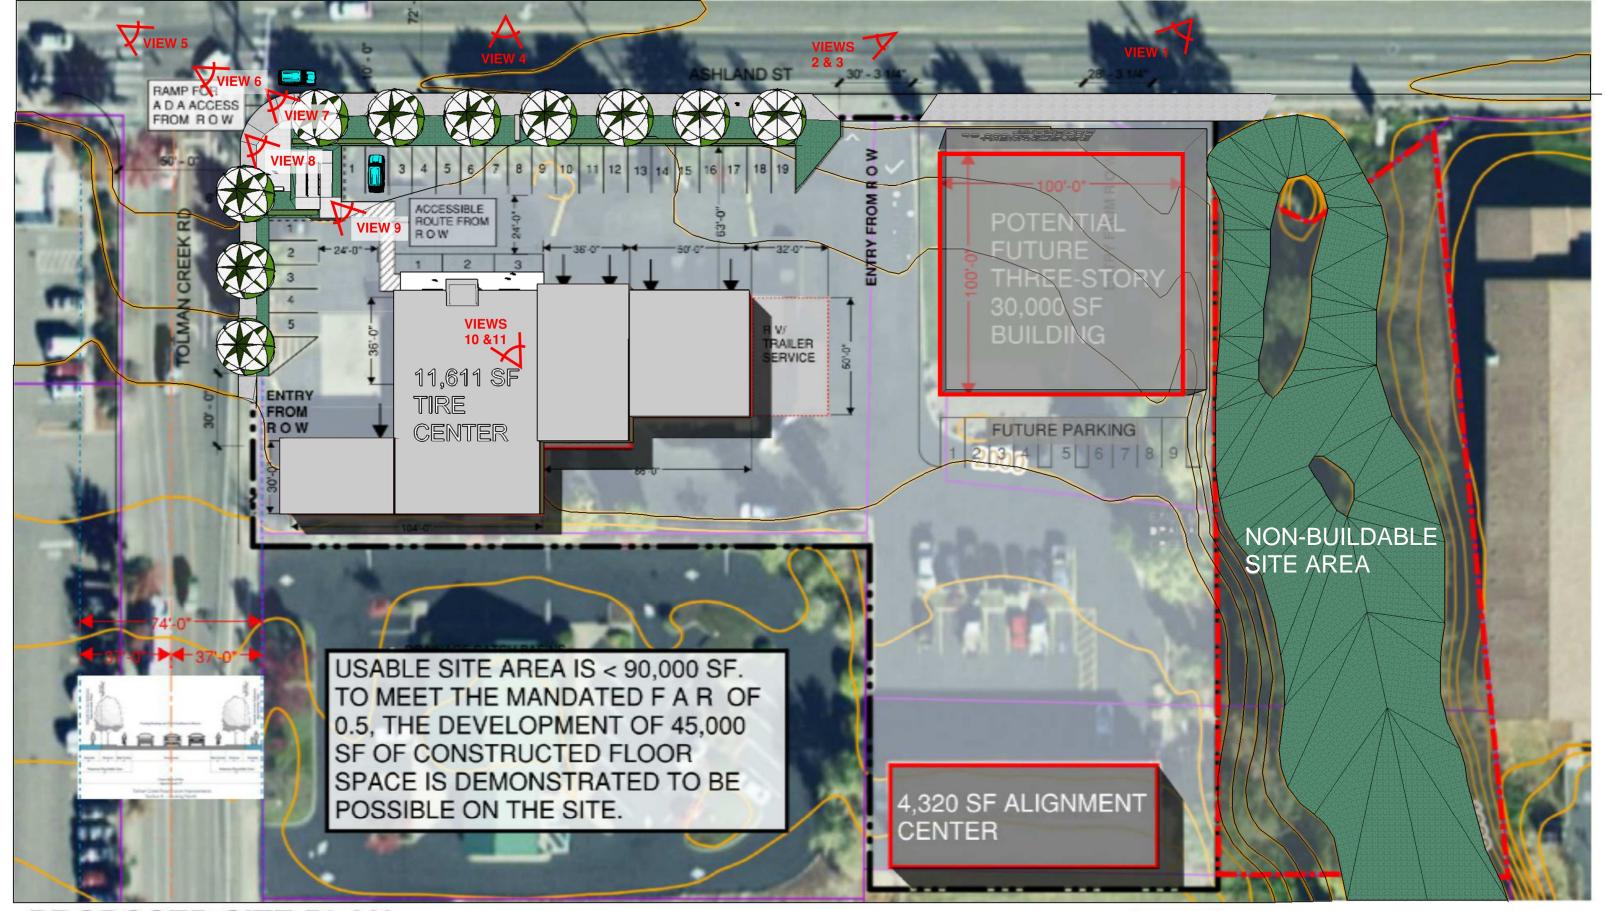

## 2308 Ashland St. Floor to Area Ratio — Shadow plan

Shadow plans are allowed on projects in excess of 0.5 Ac.

Shadow Plan. A schematic or conceptual design for future land development when a lot could be developed at a higher intensity. A shadow plan demonstrates **that the proposed development will not impede the future use of the lot to be fully developed** to the required building intensity standards (i.e., Floor Area Ratio), and that the proposed development has been planned to prevent piecemeal and uncoordinated development.

# 2308 Ashland St. ROW dedication

Because the Improvements can not be installed due to the need for ROW dedication on the opposite side at this time the city only requires dedication of the western 7.5-feet.

#### PROPOSED SITE PLAN

LES SCHWAB - 2308 ASHLAND ST

LAND USE SUBMITTAL DOCUMENTATION - 01-04-23 - EXHIBIT 3 - VIEW KEY SITE PLAN

LES SCHWAB TIRE CENTER 2308 ASHLAND STREET

VIEW 1

**LES SCHWAB TIRE CENTER** 2308 ASHLAND STREET