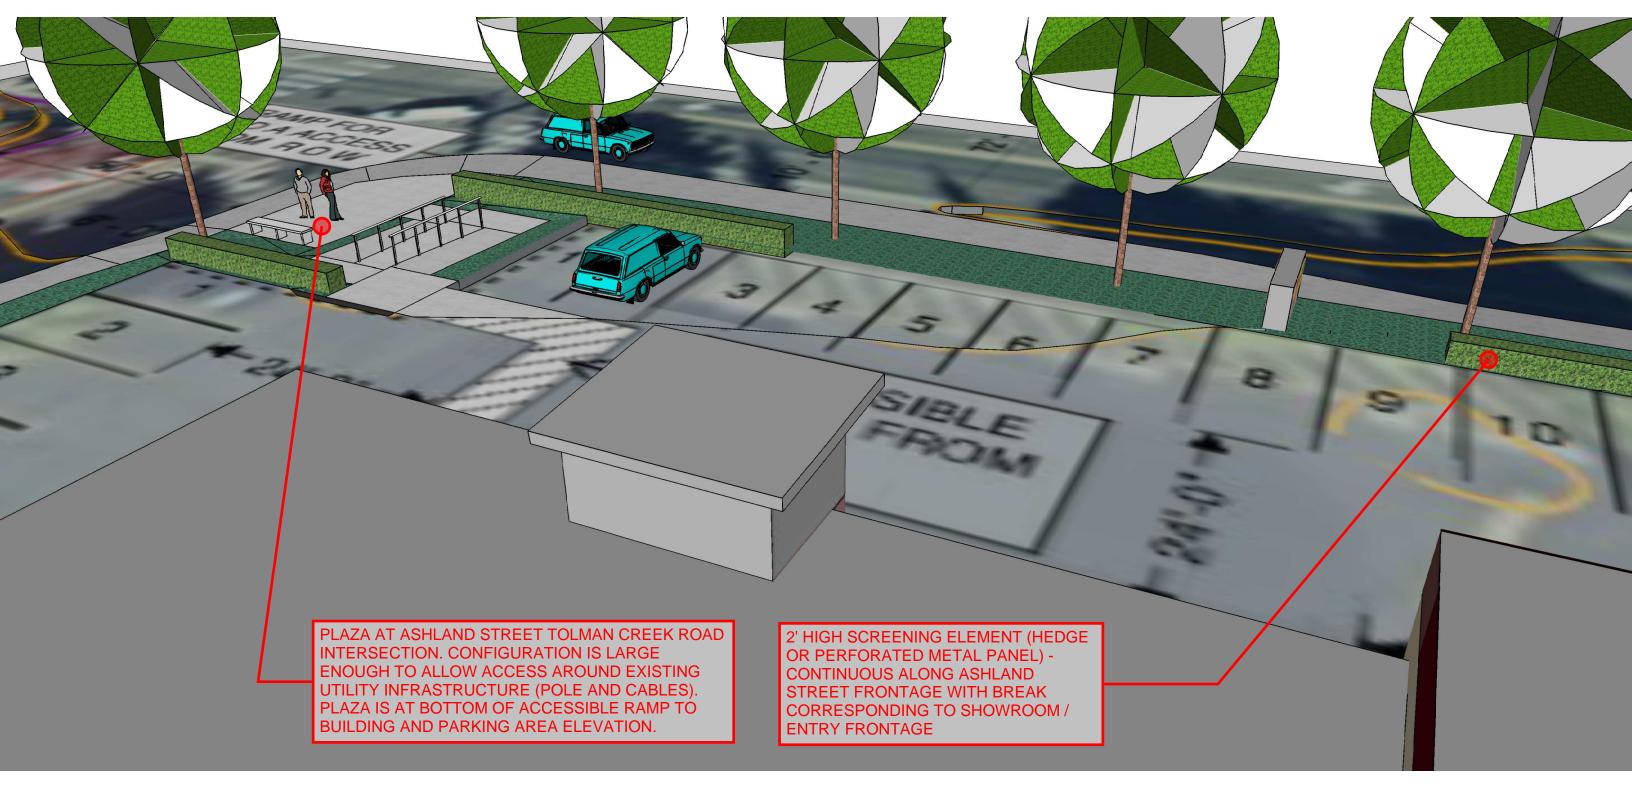

# 2308 Ashland St. Parking between the ROW and building

- □ Auto-centric business at a logical vehicle nexus to the interstate
- ■Need for staging of vehicles being left all day
- □ Some customers will come in two cars
- Proposed screening element to mitigate views

# 2308 Ashland St. ROW dedication

Because the Improvements can not be installed due to the need for ROW dedication on the opposite side at this time the city only requires dedication of the western 7.5-feet.

#### PROPOSED SITE PLAN

LES SCHWAB - 2308 ASHLAND ST

LAND USE SUBMITTAL DOCUMENTATION - 01-04-23 - EXHIBIT 3 - VIEW KEY SITE PLAN

LES SCHWAB TIRE CENTER 2308 ASHLAND STREET

VIEW 1

**LES SCHWAB TIRE CENTER** 2308 ASHLAND STREET

**VIEW 2** 

**LES SCHWAB TIRE CENTER** 2308 ASHLAND STREET

LES SCHWAB TIRE CENTER 2308 ASHLAND STREET

LAND USE SUBMITTAL DOCUMENTATION - 01-04-23 - EXHIBIT 3 - VIEWS

LES SCHWAB TIRE CENTER 2308 ASHLAND STREET

LES SCHWAB TIRE CENTER 2308 ASHLAND STREET

LES SCHWAB TIRE CENTER
2308 ASHLAND STREET

LES SCHWAB TIRE CENTER 2308 ASHLAND STREET

LAND USE SUBMITTAL DOCUMENTATION - 01-04-23 - EXHIBIT 3 - VIEWS

LES SCHWAB TIRE CENTER

2308 ASHLAND STREET