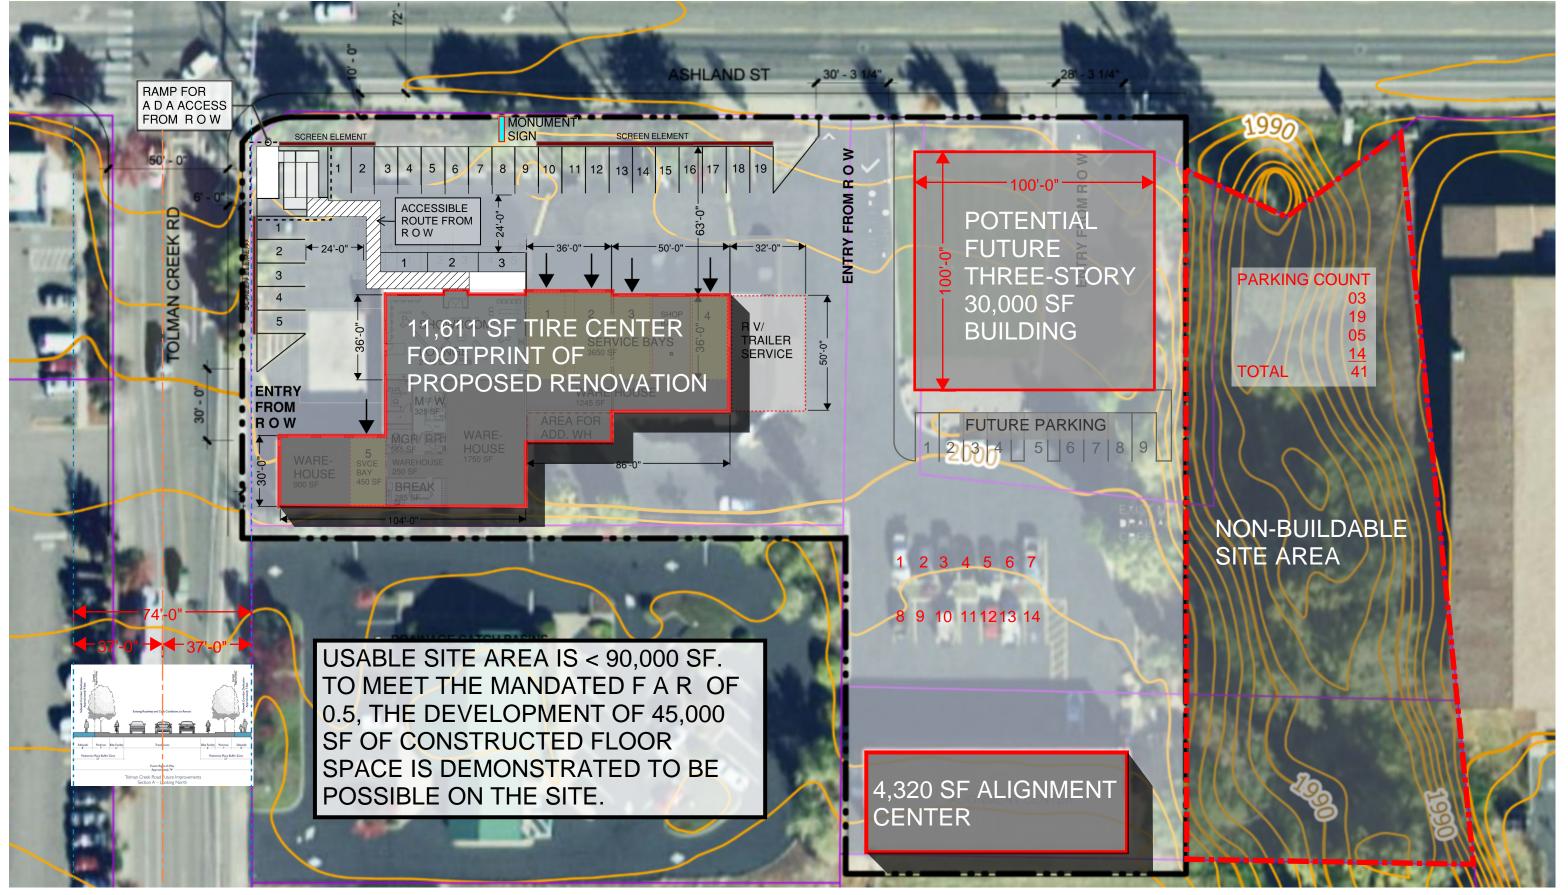

Project Site – 2007 Alignment center

Project Site – present proposal

The proposal includes remodeling the existing overhang/work area and replacing it with a vestibule addition and new façade enhancing the Ashland St. Frontage. Additionally, the breezeway between the two main buildings is proposed to enclose existing space creating two new service bays and additional warehouse space to the rear.

## 2308 Ashland St. Floor to Area Ratio — Shadow plan

Shadow plans are allowed on projects in excess of 0.5 Ac.

Shadow Plan. A schematic or conceptual design for future land development when a lot could be developed at a higher intensity. A shadow plan demonstrates **that the proposed development will not impede the future use of the lot to be fully developed** to the required building intensity standards (i.e., Floor Area Ratio), and that the proposed development has been planned to prevent piecemeal and uncoordinated development.

# 2308 Ashland St. ROW dedication

Because the Improvements can not be installed due to the need for ROW dedication on the opposite side at this time the city only requires dedication of the western 7.5-feet.