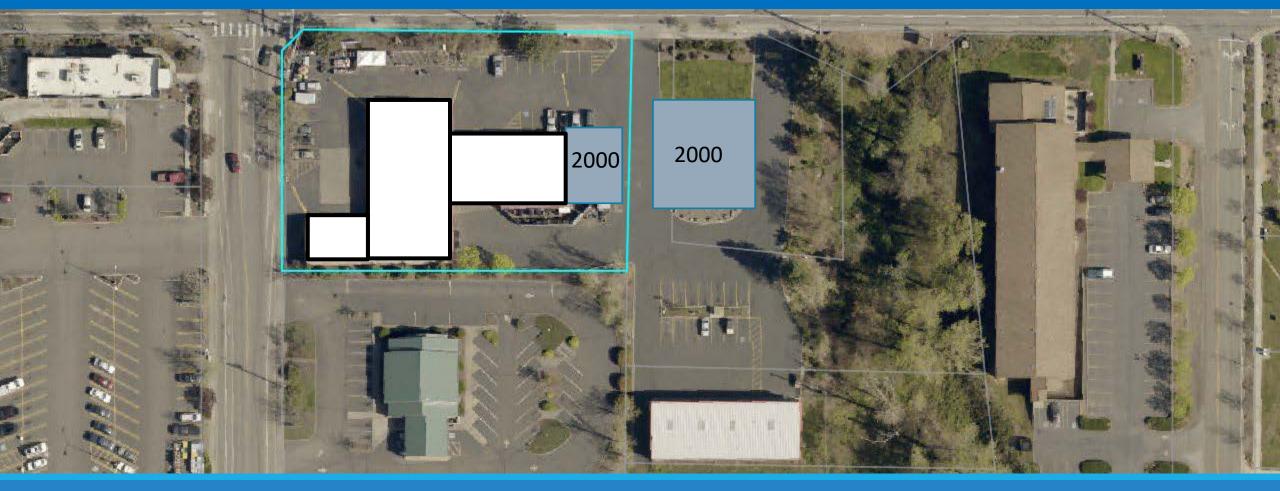

# 2308 Ashland St. Background

1972 the Original Tire Center was built.

1980 a CUP for an alignment center, truck service canopy and a 2,500 sq. ft. warehouse were added

2000 there was an application to build a new "2,000 sq. ft. truck canopy a new 5,700 sq. ft. building." The application was ultimately denied due to concerns with the streetscape.

2005 a revised application for a 4,300 square foot building in the southeast corner of the subject properties

2017 a pre-application was conducted but did not go forward

Project Site

Project Site

Project Site – 2000 proposal