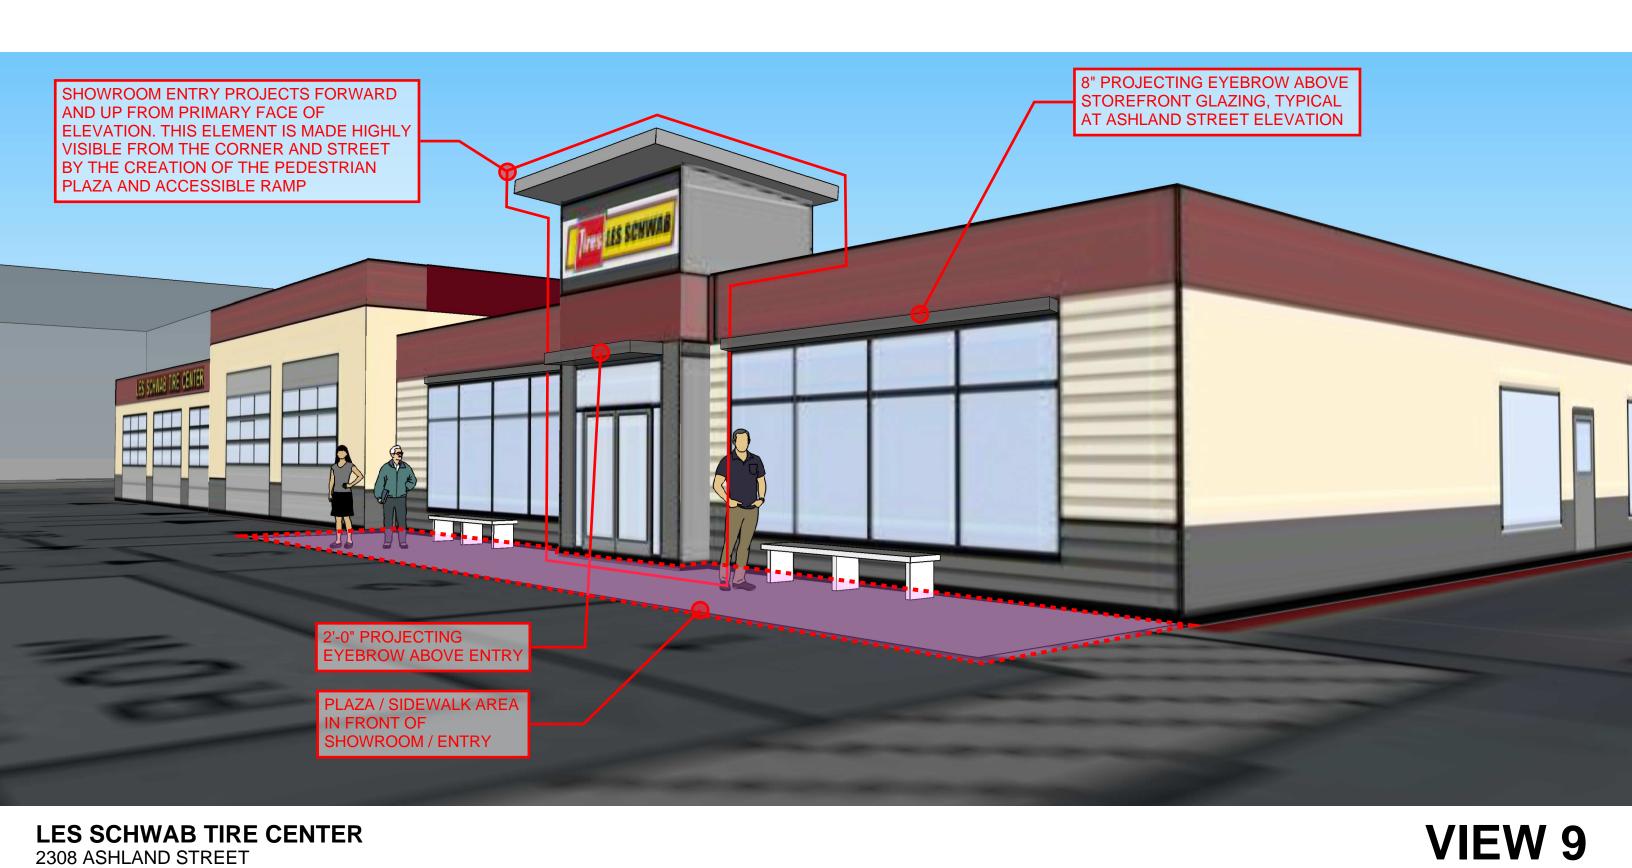

Project Site – 2007 Alignment center

Project Site – present proposal

The proposal includes remodeling the existing overhang/work area and replacing it with a vestibule addition and new façade enhancing the Ashland St. Frontage. Additionally, the breezeway between the two main buildings is proposed to enclose existing space creating two new service bays and additional warehouse space to the rear.

#### PROPOSED SITE PLAN

LES SCHWAB - 2308 ASHLAND ST

LAND USE SUBMITTAL DOCUMENTATION - 01-04-23 - EXHIBIT 3 - VIEW KEY SITE PLAN

LES SCHWAB TIRE CENTER 2308 ASHLAND STREET

VIEW 1

**LES SCHWAB TIRE CENTER** 2308 ASHLAND STREET

**VIEW 2** 

**LES SCHWAB TIRE CENTER** 2308 ASHLAND STREET

LES SCHWAB TIRE CENTER 2308 ASHLAND STREET

LAND USE SUBMITTAL DOCUMENTATION - 01-04-23 - EXHIBIT 3 - VIEWS

LES SCHWAB TIRE CENTER 2308 ASHLAND STREET

LES SCHWAB TIRE CENTER 2308 ASHLAND STREET

LES SCHWAB TIRE CENTER
2308 ASHLAND STREET

LES SCHWAB TIRE CENTER 2308 ASHLAND STREET

LAND USE SUBMITTAL DOCUMENTATION - 01-04-23 - EXHIBIT 3 - VIEWS

LES SCHWAB TIRE CENTER

2308 ASHLAND STREET