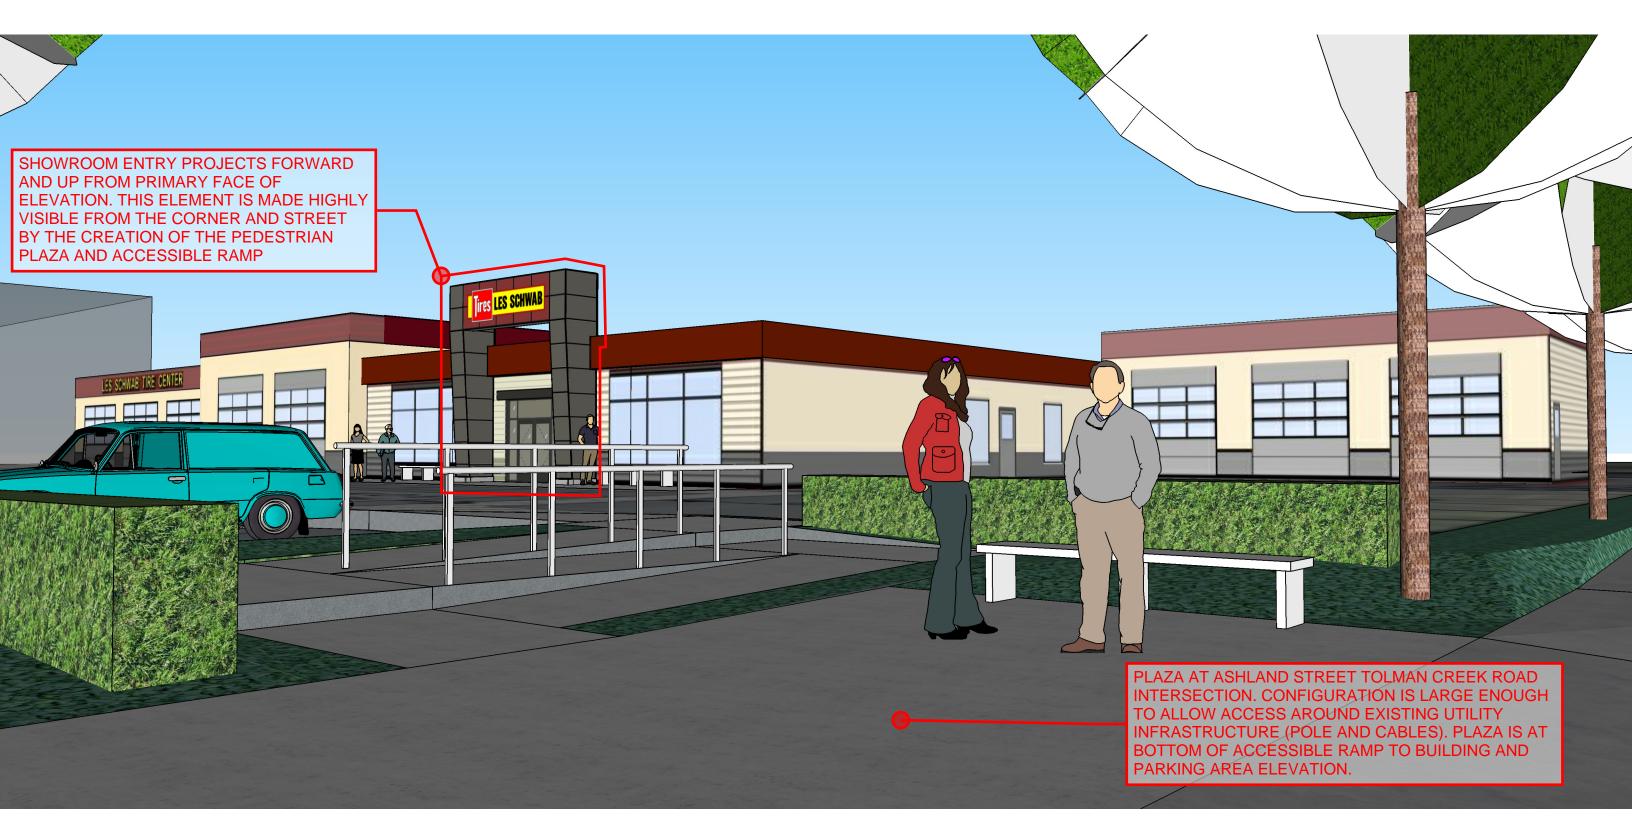

Project Site – 2007 Alignment center

Project Site – present proposal

The proposal includes remodeling the existing overhang/work area and replacing it with a vestibule addition and new façade enhancing the Ashland St. Frontage. Additionally, the breezeway between the two main buildings is proposed to enclose existing space creating two new service bays and additional warehouse space to the rear.