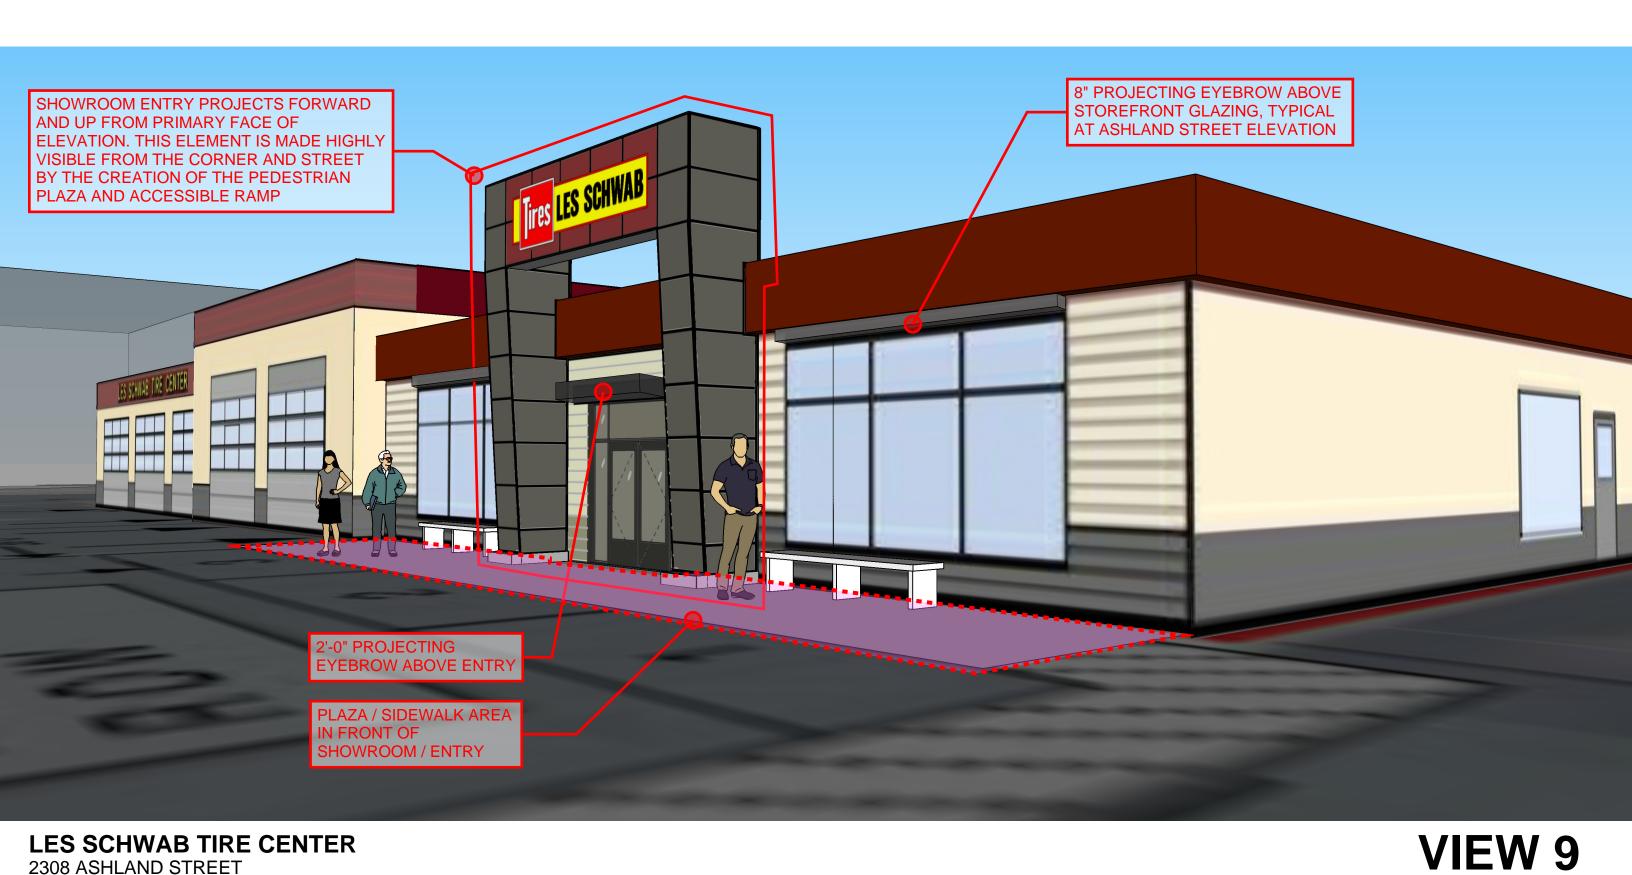

Project Site – 2007 Alignment center

Project Site – present proposal

The proposal includes remodeling the existing overhang/work area and replacing it with a vestibule addition and new façade enhancing the Ashland St. Frontage. Additionally, the breezeway between the two main buildings is proposed to enclose existing space creating two new service bays and additional warehouse space to the rear.

#### PROPOSED SITE PLAN

LES SCHWAB - 2308 ASHLAND ST

LAND USE SUBMITTAL DOCUMENTATION - 01-04-23 - EXHIBIT 3 - VIEW KEY SITE PLAN

LES SCHWAB TIRE CENTER 2308 ASHLAND STREET

VIEW 1

**LES SCHWAB TIRE CENTER** 2308 ASHLAND STREET

**VIEW 2** 

**LES SCHWAB TIRE CENTER** 2308 ASHLAND STREET

LES SCHWAB TIRE CENTER 2308 ASHLAND STREET

LAND USE SUBMITTAL DOCUMENTATION - 01-04-23 - EXHIBIT 3 - VIEWS

LES SCHWAB TIRE CENTER 2308 ASHLAND STREET

LES SCHWAB TIRE CENTER 2308 ASHLAND STREET

LES SCHWAB TIRE CENTER
2308 ASHLAND STREET

LES SCHWAB TIRE CENTER 2308 ASHLAND STREET

LAND USE SUBMITTAL DOCUMENTATION - 01-04-23 - EXHIBIT 3 - VIEWS

LES SCHWAB TIRE CENTER

2308 ASHLAND STREET