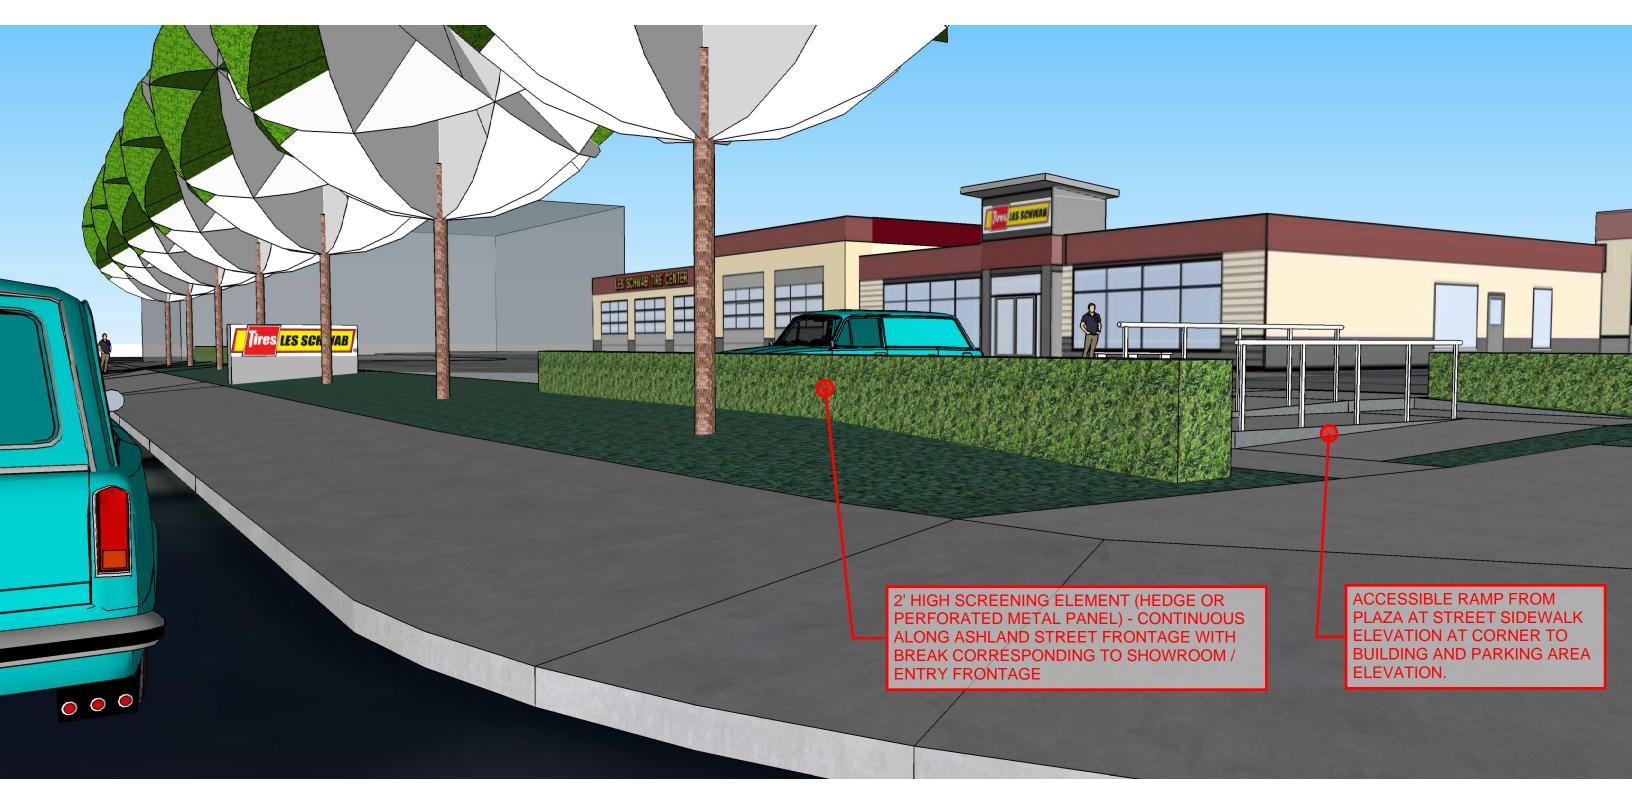

# 2308 Ashland St. Parking between the ROW and building

- □ Auto-centric business at a logical vehicle nexus to the interstate
- ■Need for staging of vehicles being left all day
- □ Some customers will come in two cars
- Proposed screening element to mitigate views

# 2308 Ashland St. ROW dedication

Because the Improvements can not be installed due to the need for ROW dedication on the opposite side at this time the city only requires dedication of the western 7.5-feet.