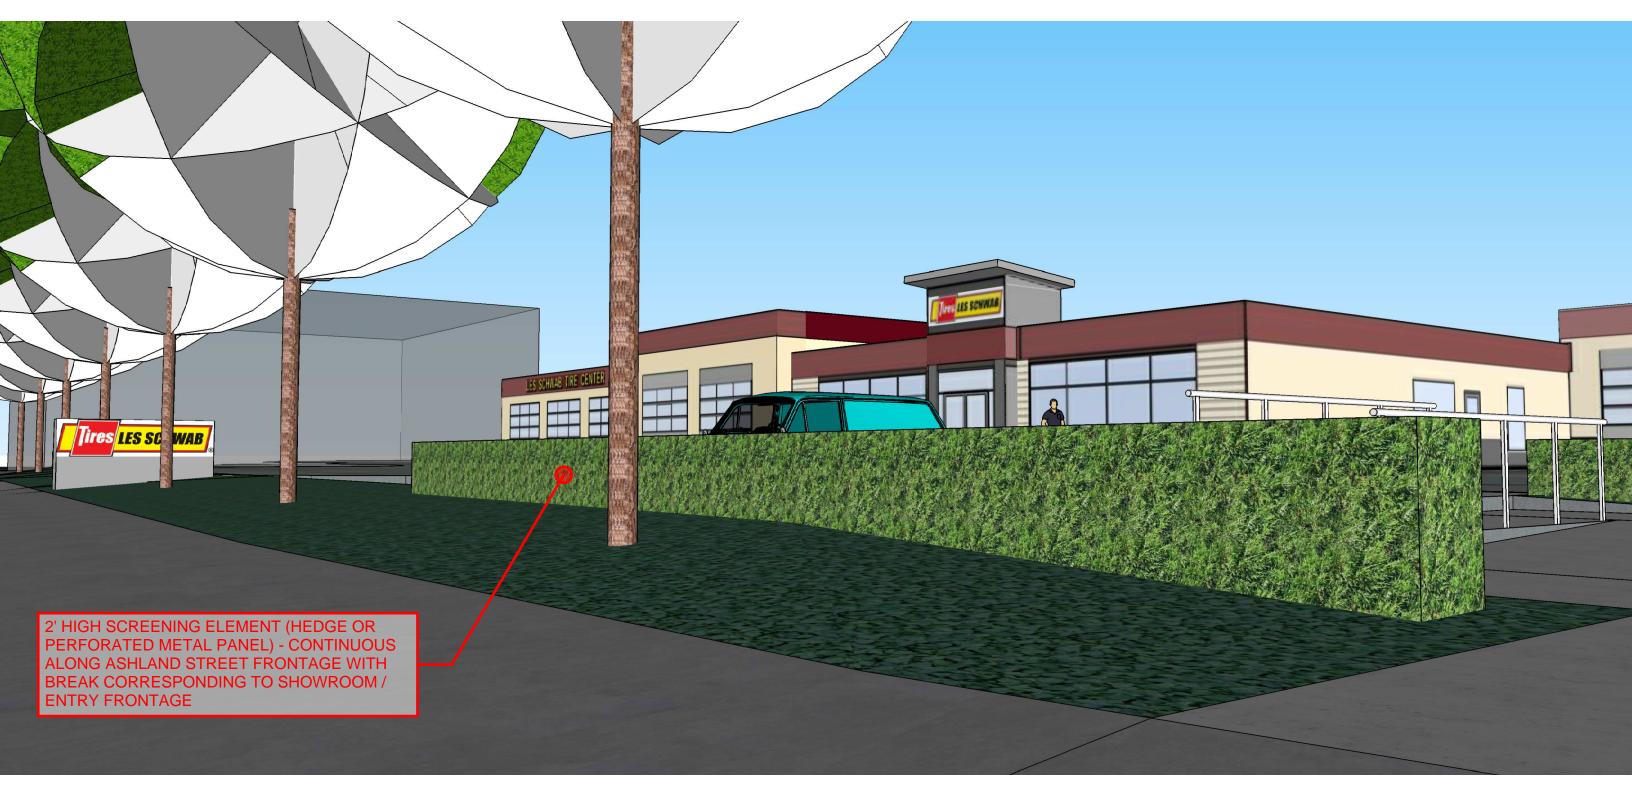

# 2308 Ashland St. Parking between the ROW and building

- □ Auto-centric business at a logical vehicle nexus to the interstate
- ■Need for staging of vehicles being left all day
- □ Some customers will come in two cars
- Proposed screening element to mitigate views