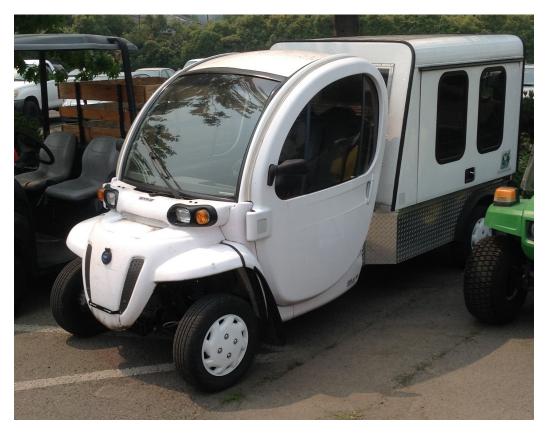

## #913: 2013 Gem Electric Vehicle

VIN #52CG2DGA3D0002761

464 Miles

**Conservation Department** 