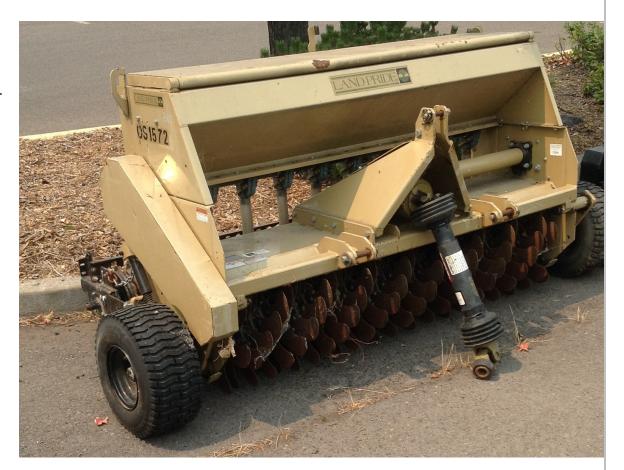

## #867: 2012 Land Pride Seeder

VIN #216047

Parks Department

15 Series
72-inch
Overseeder