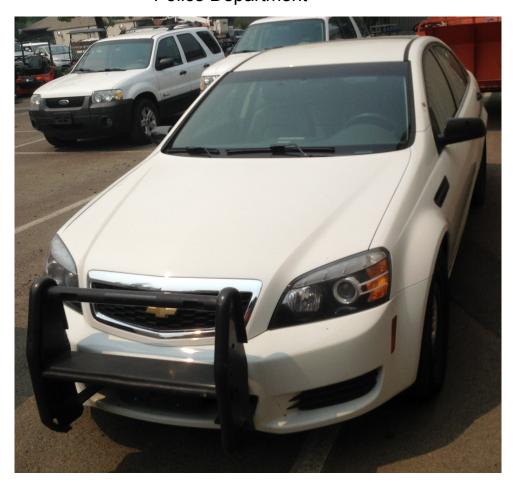

## #861: 2012 Chevrolet Caprice

VIN #6G1MK5U34CL648002 51,387 Miles Police Department