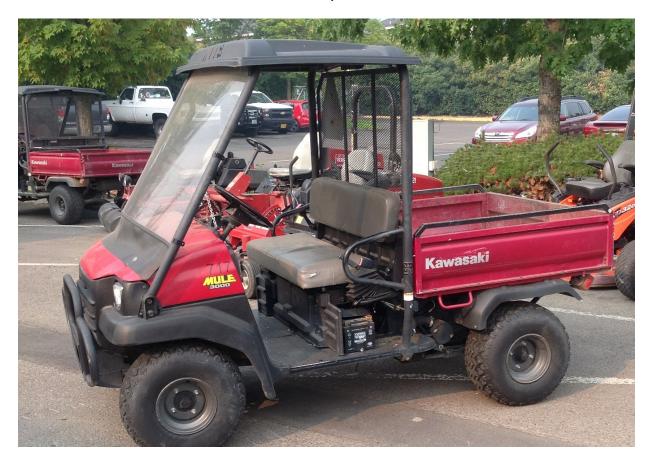

## #717: 2006 Kawasaki Mule

VIN #JK1AFCG1X7B512540

2,718 Hours

Parks Department