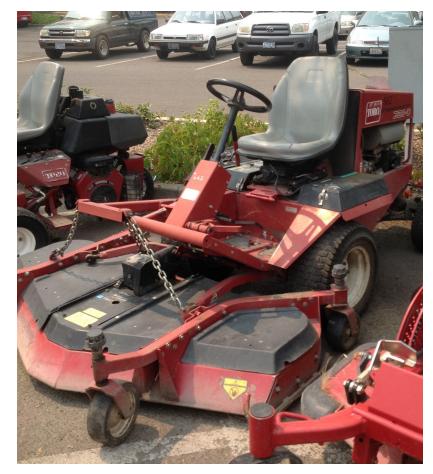

## #662: 2002 Toro 328-D Groundsmaster Mower

VIN #30626-220000400

3,951 Hours

Parks Department