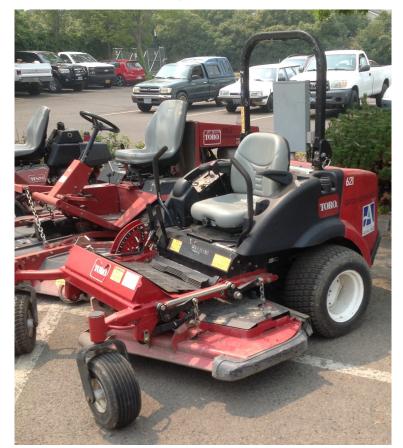

## #621: 2009 Toro GM 7200 Mower

VIN #280000200

1,206 Hours

**Cemetery Department** 