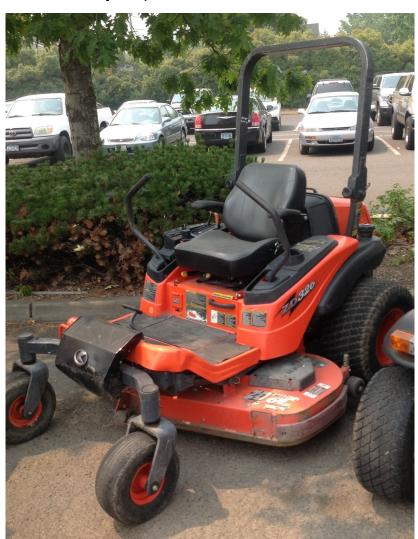

## #576: 2007 Kubota ZD326 Mower

VIN #10756 1,732 Hours Cemetery Department



## Known Issues:

\* No known issues.

## THIS IS AN "AS IS" SALE

The City of Ashland makes no representations, warranties or guarantees, either express or implied, about the condition, operability or safety of this equipment. Bidders have sole responsibility for evaluating the condition and value of this equipment.

The City's interest in this equipment and any responsibility whatsoever for it will be extinguished upon transfer of title to the successful bidder. The City will not thereafter refund any portion of the purchase price or undertake any further actions with respect to this equipment.

The buyer must agree in writing to hold the City of Ashland, its officers, employees and agents harmless from any claim arising from the maintenance, operation or resale of this equipment.

As