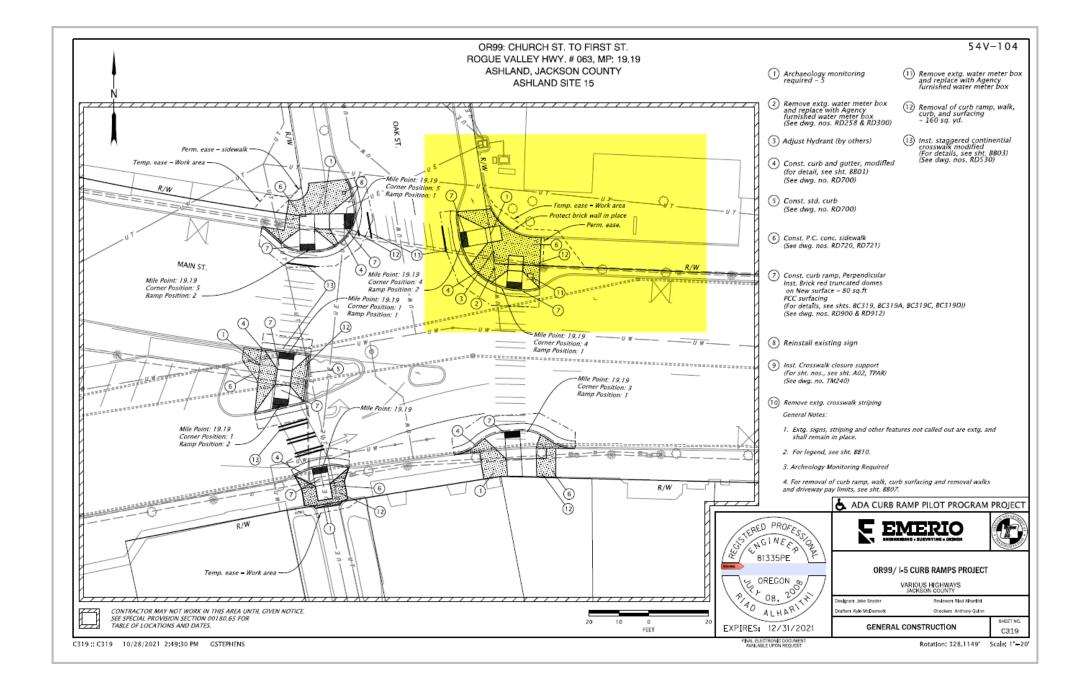

# North Main at Manzanita, NW side

East Main at Oak Street, NE side ( needed redesign)

North Main at Oak St., NE side

East Main at N. 1<sup>st</sup>, SW corner

### North Main at Water Street NE side

East Main at Oak Street, NE side ( needed redesign)

OR 99 at Charlotte Ann Rd., NW corner, MEDFORD

OR 99 At Charlotte Ann Rd., NW corner, Medford

OR 99 at Matt Loop, Medford, NE corner