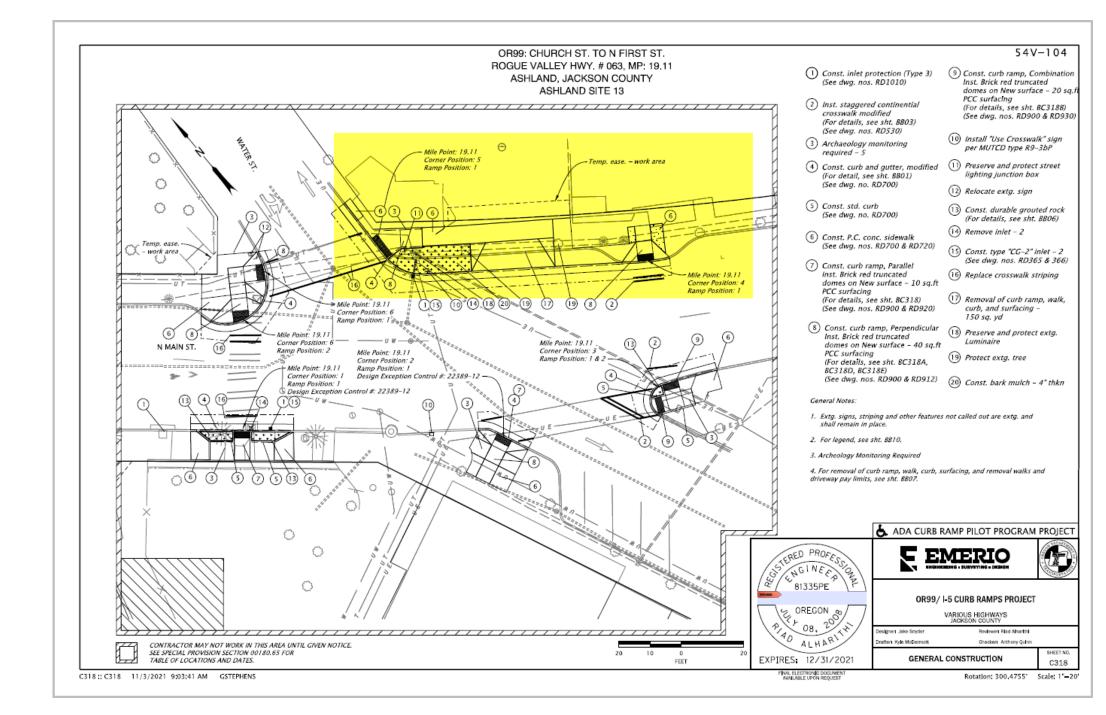

# North Main at Granite, SW side

North Main at Water Street

(Curb ramp and driveway installation)

### North Main at Water Street NE side

East Main at Oak Street, NE side ( needed redesign)

OR 99 at Charlotte Ann Rd., NW corner, MEDFORD

OR 99 At Charlotte Ann Rd., NW corner, Medford

OR 99 at Matt Loop, Medford, NE corner