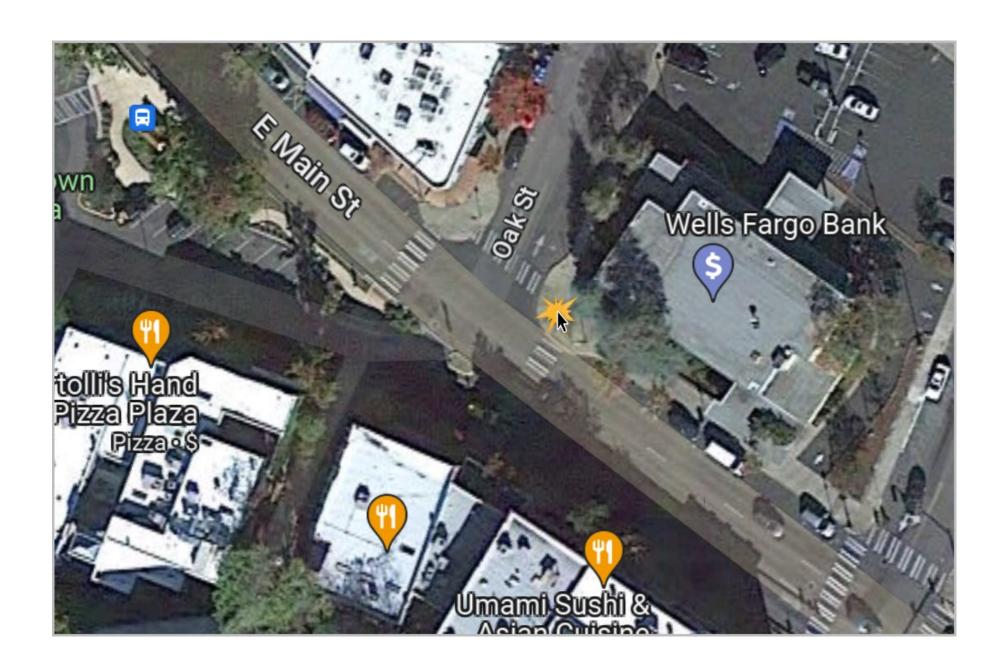

# North Main at Manzanita, NW side

East Main at Oak Street, NE side ( needed redesign)

North Main at Oak St., NE side

East Main at N. 1<sup>st</sup>, SW corner

### North Main at Water Street NE side

East Main at Oak Street, NE side ( needed redesign)

OR 99 at Charlotte Ann Rd., NW corner, MEDFORD

OR 99 At Charlotte Ann Rd., NW corner, Medford

OR 99 at Matt Loop, Medford, NE corner