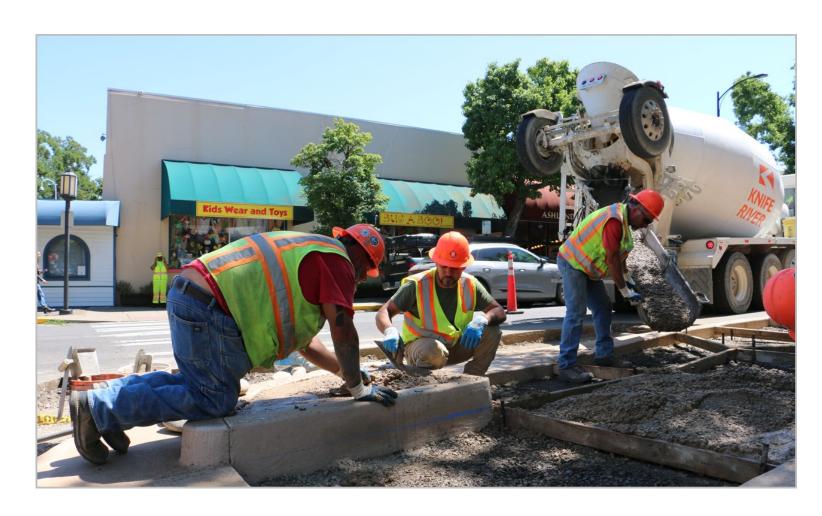

Current Contract end date is June 30

North Main and Manzanita, NW side

# North Main at Manzanita, NW side

East Main at Oak Street, NE side ( needed redesign)

North Main at Oak St., NE side

East Main at N. 1<sup>st</sup>, SW corner