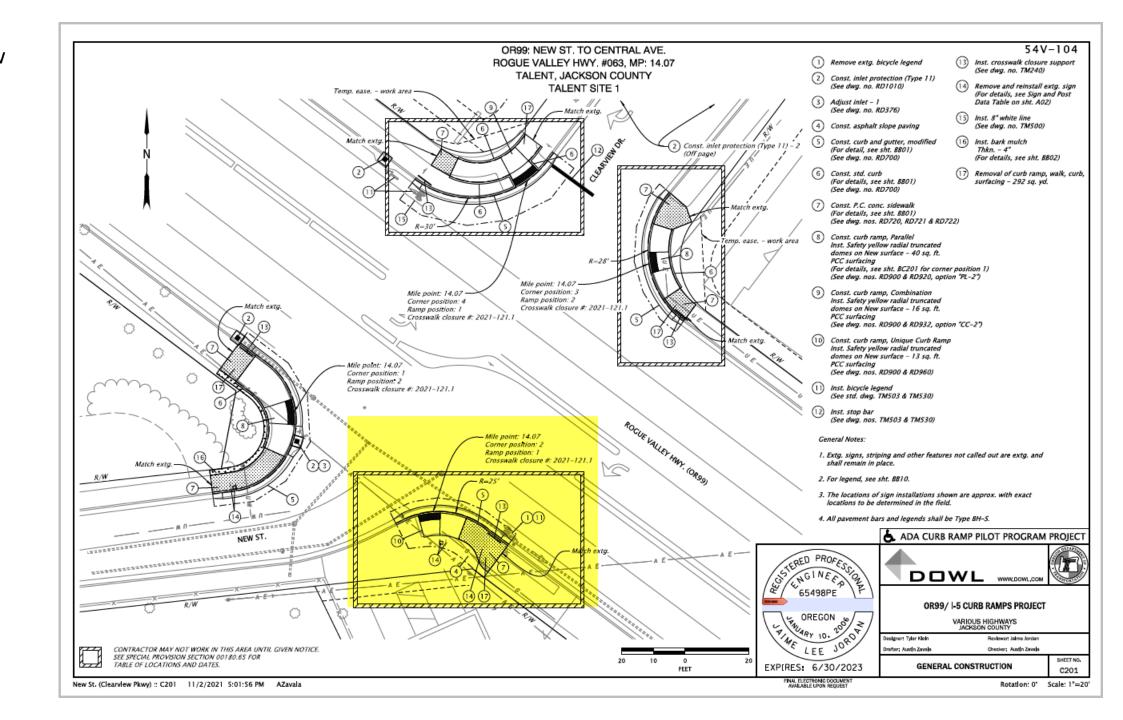

# East Main at N. 1<sup>st</sup>, SW corner

OR 99 at New St., SE side

OR 99 at New St., SE side

OR 99 at Charlotte Ann Rd., Medford. SE side

O 99 at Matt Loop, SE side