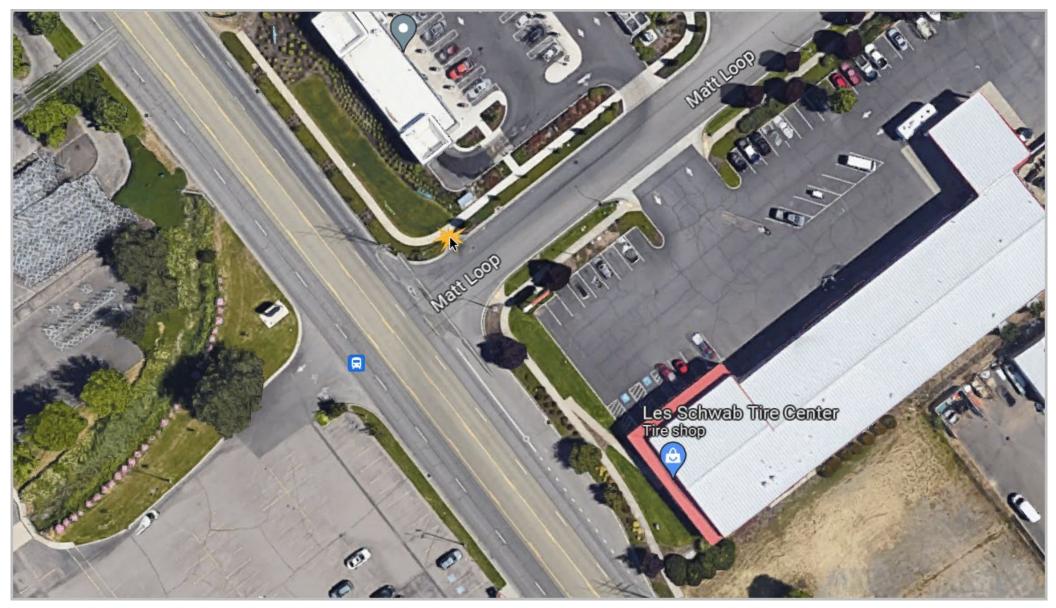

d Manzanita, NW side



# North Main at Manzanita, NW side



East Main at Oak Street, NE side ( needed redesign)



North Main at Oak St., NE side



East Main at N. 1<sup>st</sup>, SW corner



# East Main at N. 1<sup>st</sup>, SW corner



OR 99 at New St., SE side



OR 99 at New St., SE side



OR 99 at Charlotte Ann Rd., Medford. SE side





O 99 at Matt Loop, SE side



### OR 99 at Matt Loop, SE side









North Main at Granite, SW side



# North Main at Granite, SW side



North Main at Water Street

(Curb ramp and driveway installation)



### North Main at Water Street NE side



East Main at Oak Street, NE side ( needed redesign)





OR 99 at Charlotte Ann Rd., NW corner, MEDFORD



OR 99 At Charlotte Ann Rd., NW corner, Medford



OR 99 at Matt Loop, Medford, NE corner