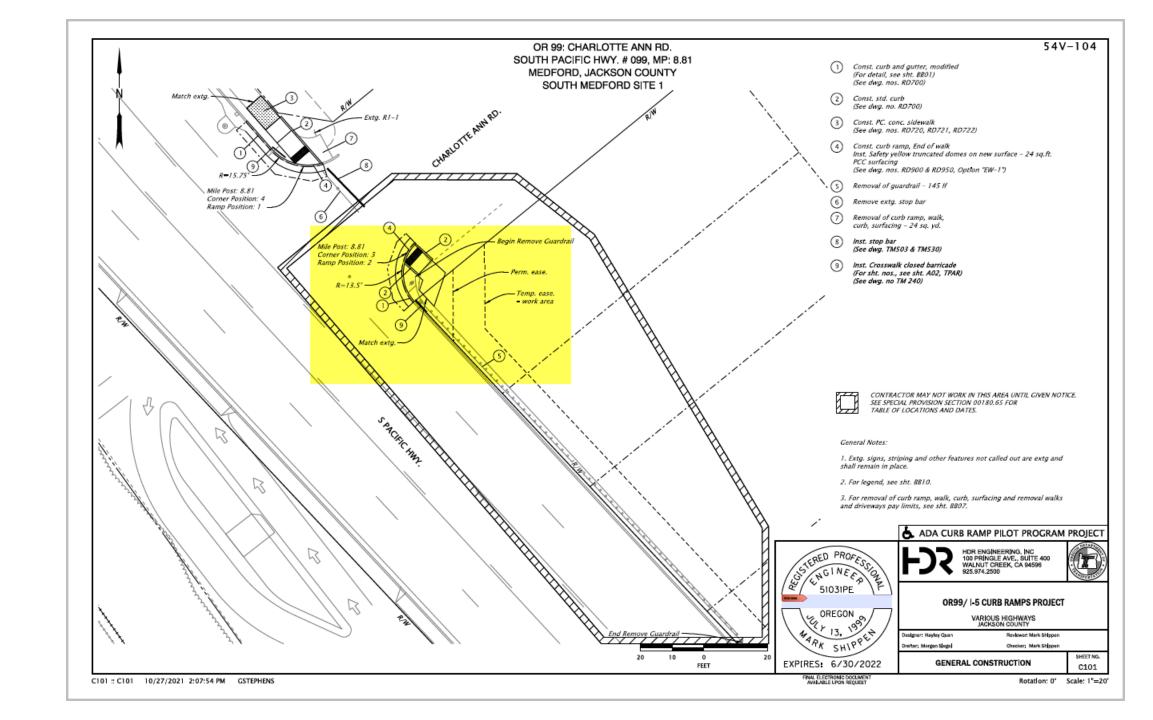

### North Main at Water Street NE side

East Main at Oak Street, NE side ( needed redesign)

OR 99 at Charlotte Ann Rd., NW corner, MEDFORD

OR 99 At Charlotte Ann Rd., NW corner, Medford

OR 99 at Matt Loop, Medford, NE corner