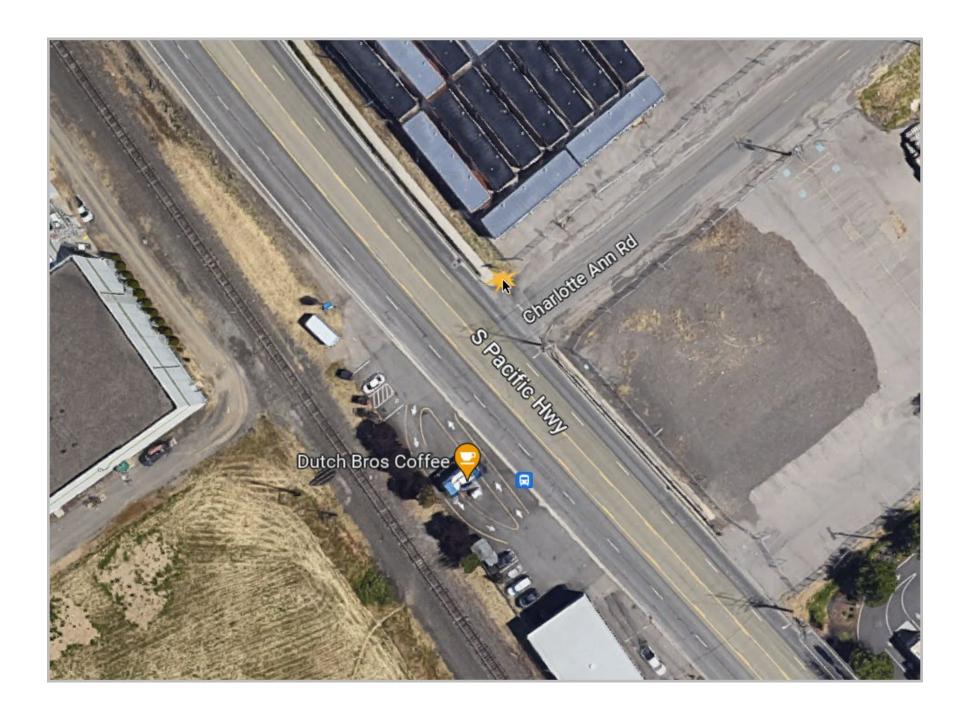

# East Main at N. 1<sup>st</sup>, SW corner

OR 99 at New St., SE side

OR 99 at New St., SE side

OR 99 at Charlotte Ann Rd., Medford. SE side

O 99 at Matt Loop, SE side

### North Main at Water Street NE side

East Main at Oak Street, NE side ( needed redesign)

OR 99 at Charlotte Ann Rd., NW corner, MEDFORD

OR 99 At Charlotte Ann Rd., NW corner, Medford

OR 99 at Matt Loop, Medford, NE corner