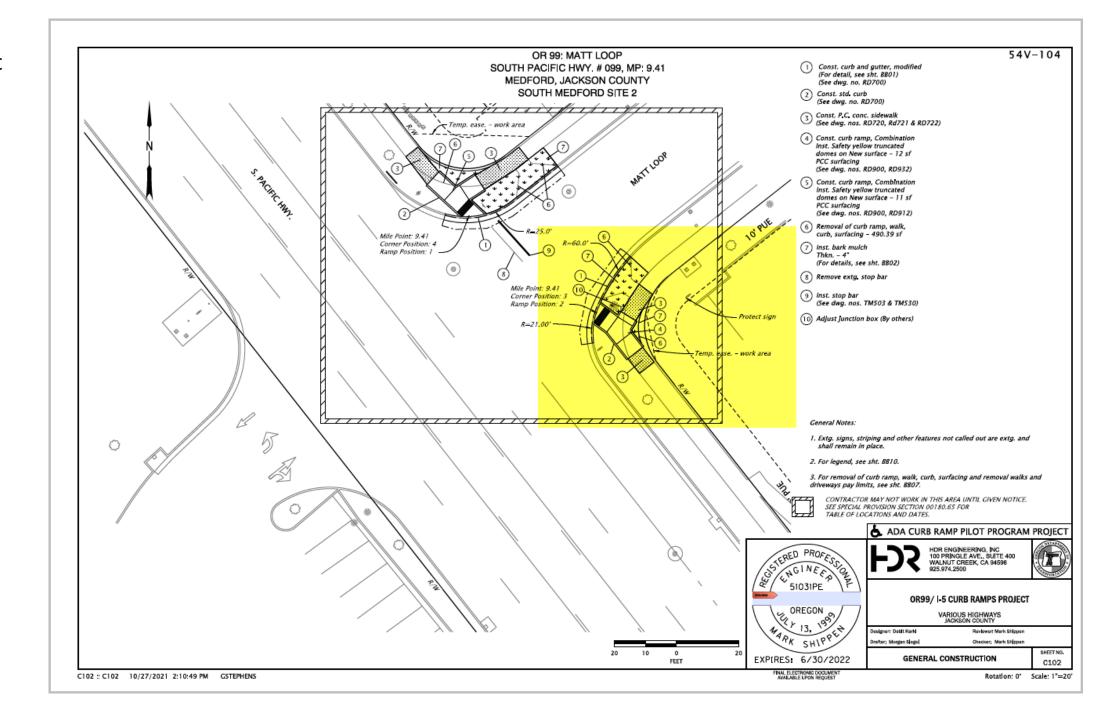

lent, NW corner
- OR 99 at Charlotte Ann, Medford, SE corner
- OR 99 Matt Loop, Medford, SE corner

#### Also showing on the demo/pour schedule June 19-23

- Tentative North Main at Oak, NE corner
- Main at North First, SW corner
- OR 99 at New St., NW corner, Talent
- OR 99 at Charlotte Ann, Medford
- OR 99 at Matt Loop, Medford



Current Contract end date is June 30

North Main and Manzanita, NW side



# North Main at Manzanita, NW side



East Main at Oak Street, NE side ( needed redesign)



North Main at Oak St., NE side



East Main at N. 1<sup>st</sup>, SW corner



# East Main at N. 1<sup>st</sup>, SW corner



OR 99 at New St., SE side



OR 99 at New St., SE side



OR 99 at Charlotte Ann Rd., Medford. SE side





O 99 at Matt Loop, SE side



### OR 99 at Matt Loop, SE side









North Main at Granite, SW side



# North Main at Granite, SW side



North Main at Water Street

(Curb ramp and driveway installation)



### North Main at Water Street NE side



East Main at Oak Street, NE side ( needed redesign)





OR 99 at Charlotte Ann Rd., NW corner, MEDFORD



OR 99 At Charlotte Ann Rd., NW corner, Medford



OR 99 at Matt Loop, Medford, NE corner