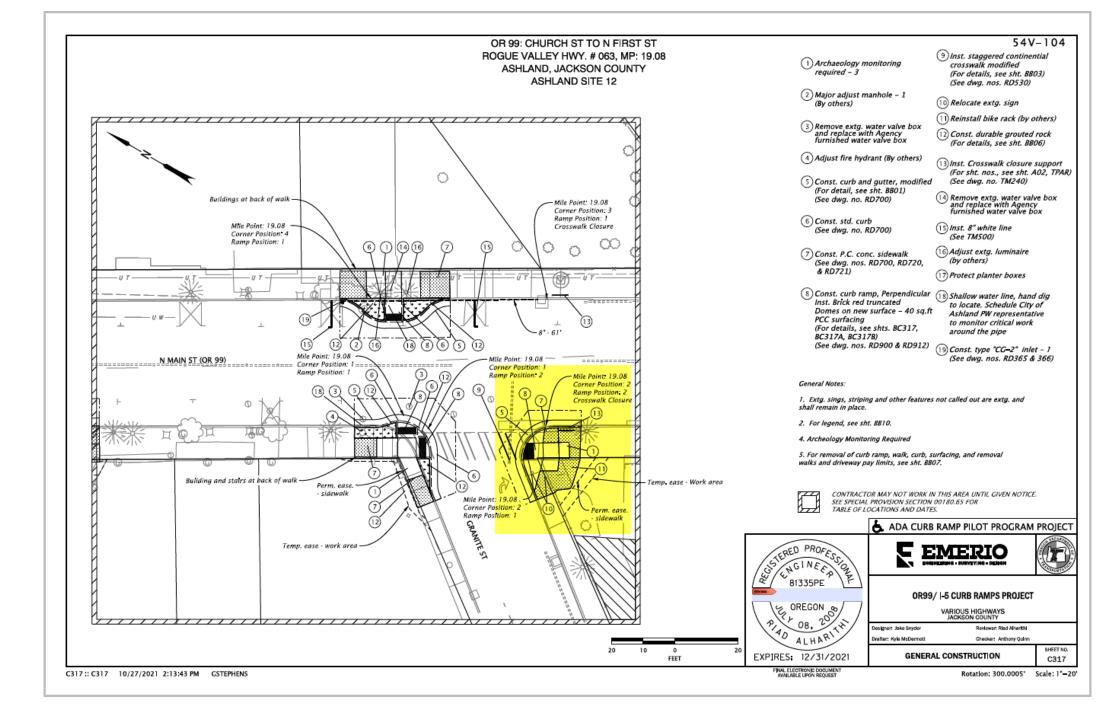

### OR 99 at Matt Loop, SE side

North Main at Granite, SW side

# North Main at Granite, SW side

North Main at Water Street

(Curb ramp and driveway installation)