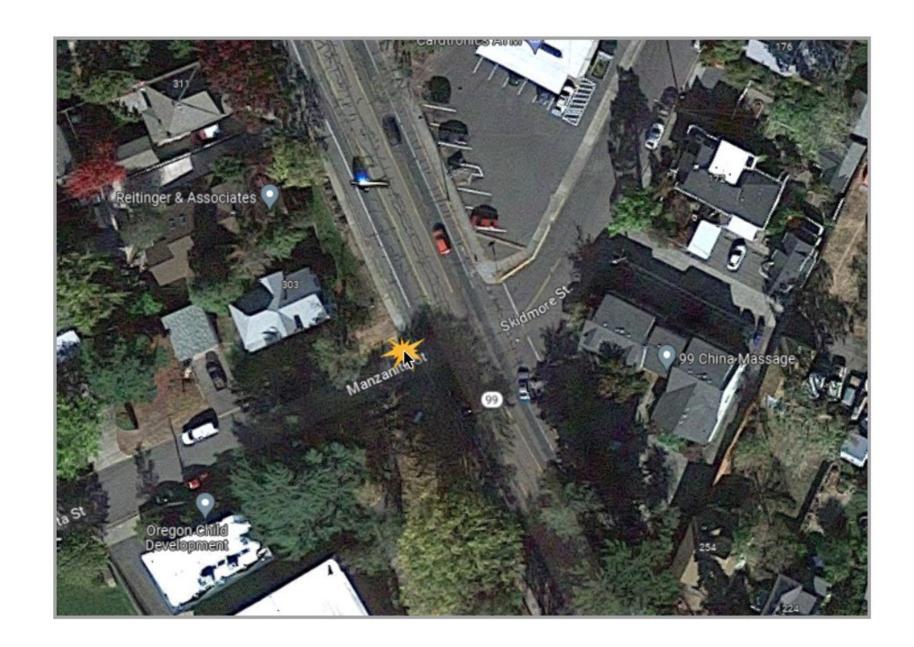

Current Contract end date is June 30

North Main and Manzanita, NW side

# North Main at Manzanita, NW side

East Main at Oak Street, NE side ( needed redesign)

North Main at Oak St., NE side

East Main at N. 1<sup>st</sup>, SW corner