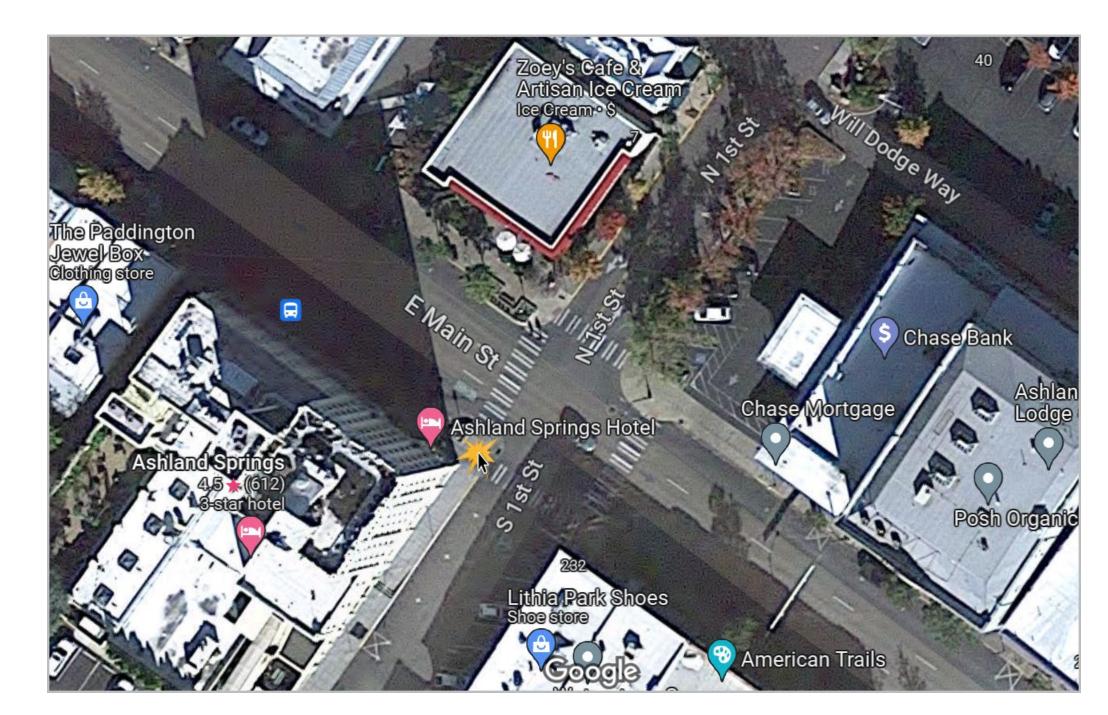

# North Main at Manzanita, NW side

East Main at Oak Street, NE side ( needed redesign)

North Main at Oak St., NE side

East Main at N. 1<sup>st</sup>, SW corner

# East Main at N. 1<sup>st</sup>, SW corner

OR 99 at New St., SE side

OR 99 at New St., SE side

OR 99 at Charlotte Ann Rd., Medford. SE side

O 99 at Matt Loop, SE side