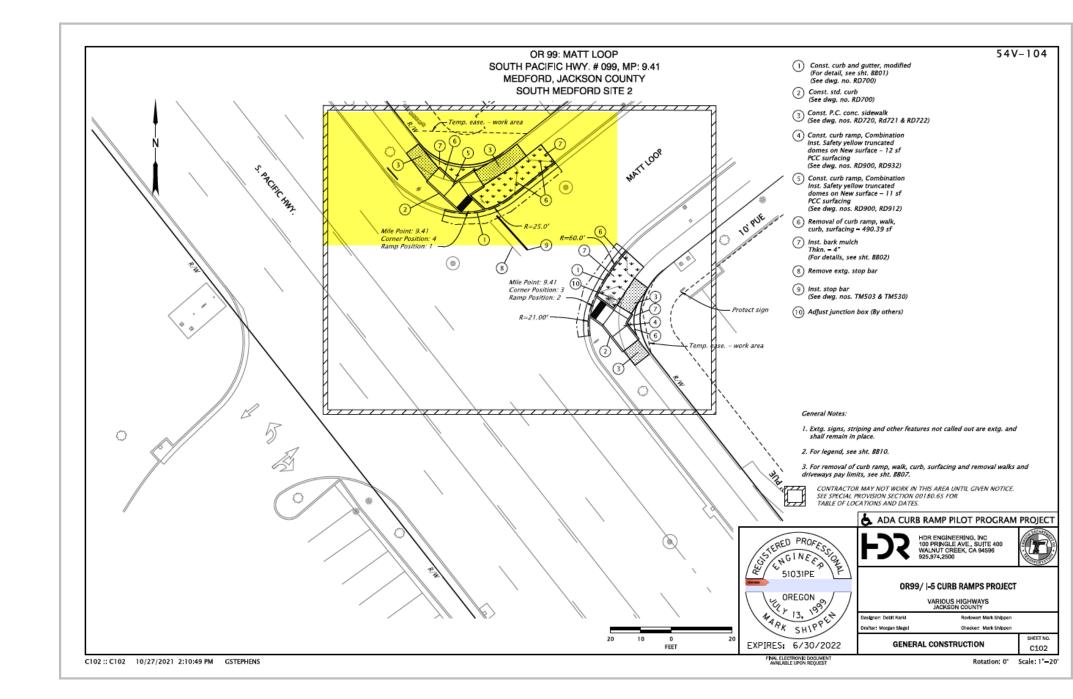

Manzanita, NW side



# North Main at Manzanita, NW side



East Main at Oak Street, NE side ( needed redesign)



North Main at Oak St., NE side



East Main at N. 1<sup>st</sup>, SW corner



# East Main at N. 1<sup>st</sup>, SW corner



OR 99 at New St., SE side



OR 99 at New St., SE side



OR 99 at Charlotte Ann Rd., Medford. SE side





O 99 at Matt Loop, SE side



### OR 99 at Matt Loop, SE side









North Main at Granite, SW side



# North Main at Granite, SW side



North Main at Water Street

(Curb ramp and driveway installation)



### North Main at Water Street NE side



East Main at Oak Street, NE side ( needed redesign)





OR 99 at Charlotte Ann Rd., NW corner, MEDFORD



OR 99 At Charlotte Ann Rd., NW corner, Medford



OR 99 at Matt Loop, Medford, NE corner