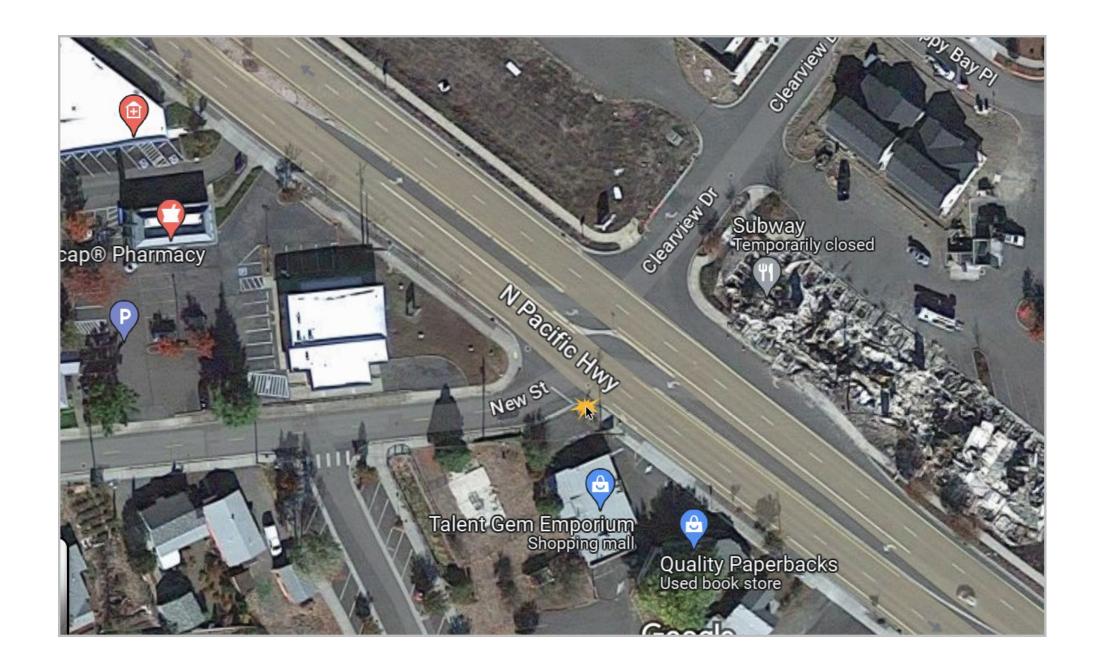

# East Main at N. 1<sup>st</sup>, SW corner

OR 99 at New St., SE side

OR 99 at New St., SE side

OR 99 at Charlotte Ann Rd., Medford. SE side

O 99 at Matt Loop, SE side