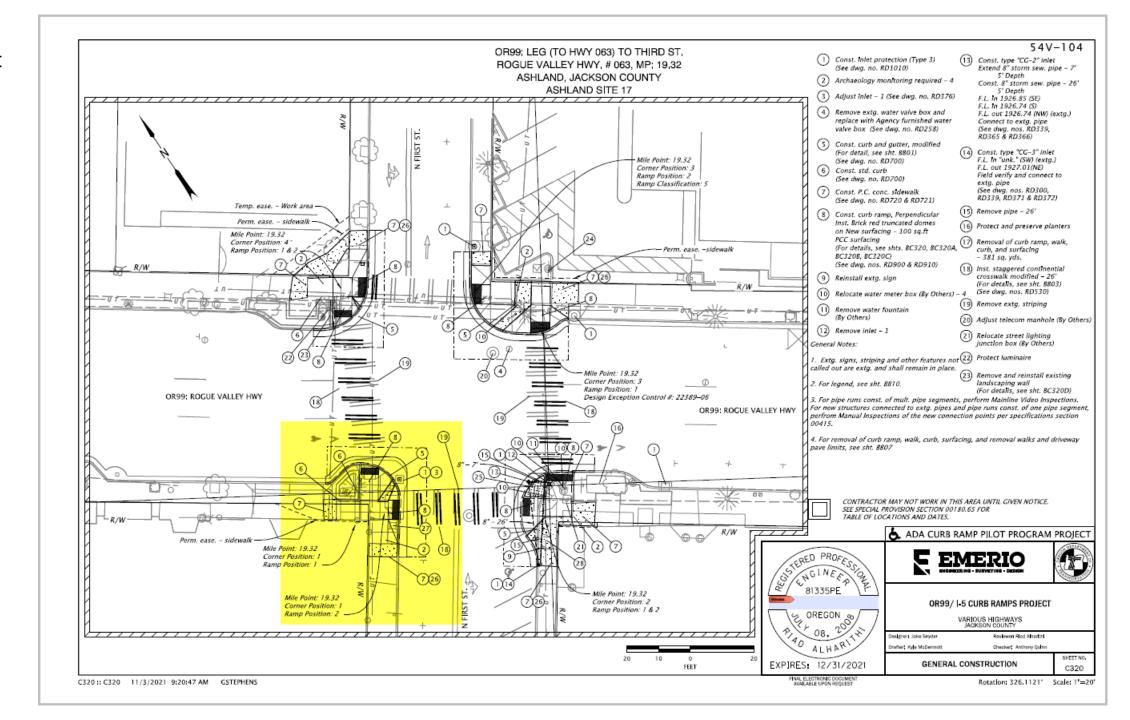

# East Main at N. 1<sup>st</sup>, SW corner

OR 99 at New St., SE side

OR 99 at New St., SE side

OR 99 at Charlotte Ann Rd., Medford. SE side

O 99 at Matt Loop, SE side