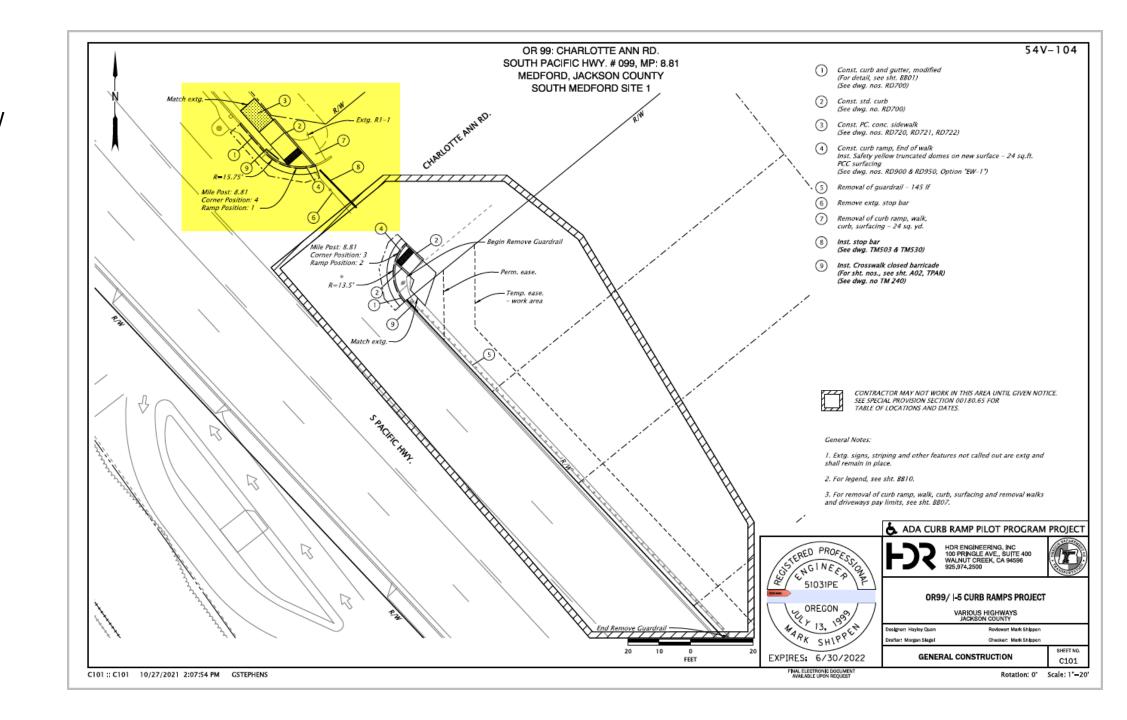

# East Main at N. 1<sup>st</sup>, SW corner

OR 99 at New St., SE side

OR 99 at New St., SE side

OR 99 at Charlotte Ann Rd., Medford. SE side

O 99 at Matt Loop, SE side

### North Main at Water Street NE side

East Main at Oak Street, NE side ( needed redesign)

OR 99 at Charlotte Ann Rd., NW corner, MEDFORD

OR 99 At Charlotte Ann Rd., NW corner, Medford

OR 99 at Matt Loop, Medford, NE corner