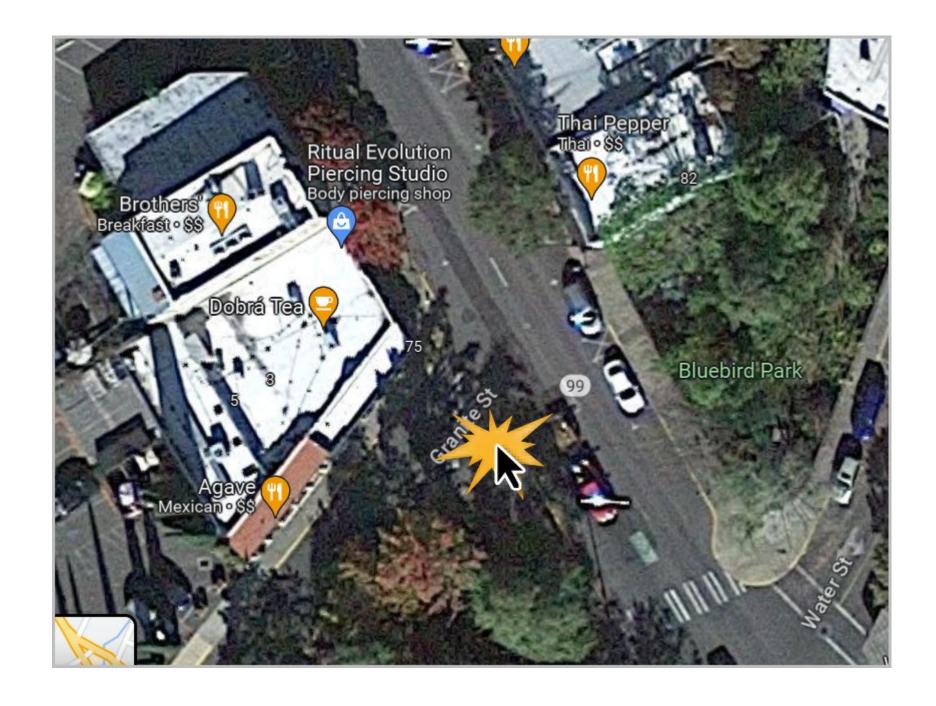

### OR 99 at Matt Loop, SE side

North Main at Granite, SW side

# North Main at Granite, SW side

North Main at Water Street

(Curb ramp and driveway installation)