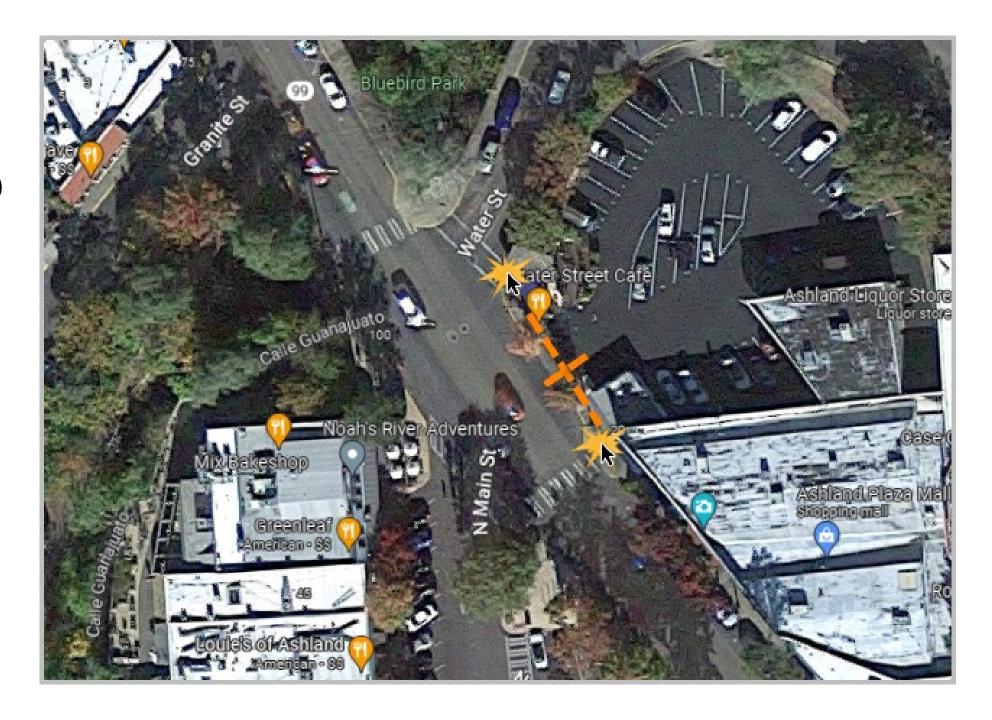

# North Main at Granite, SW side

North Main at Water Street

(Curb ramp and driveway installation)

### North Main at Water Street NE side

East Main at Oak Street, NE side ( needed redesign)

OR 99 at Charlotte Ann Rd., NW corner, MEDFORD

OR 99 At Charlotte Ann Rd., NW corner, Medford

OR 99 at Matt Loop, Medford, NE corner