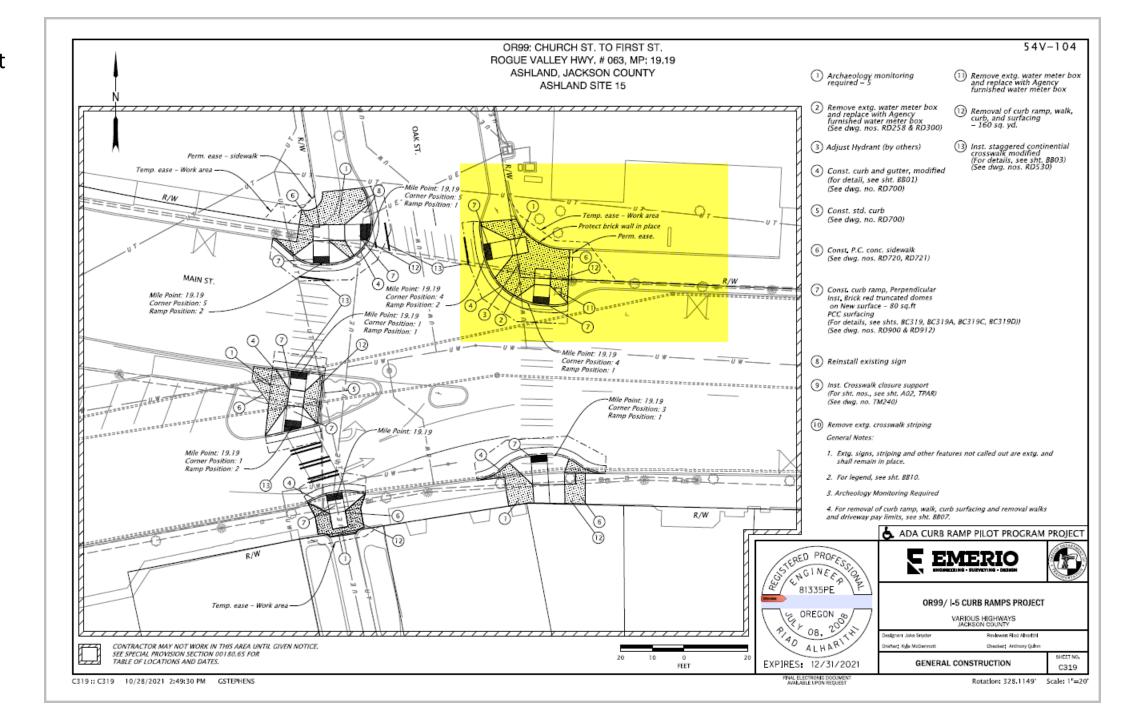

# North Main at Manzanita, NW side

East Main at Oak Street, NE side ( needed redesign)

North Main at Oak St., NE side

East Main at N. 1<sup>st</sup>, SW corner

# East Main at N. 1<sup>st</sup>, SW corner

OR 99 at New St., SE side

OR 99 at New St., SE side

OR 99 at Charlotte Ann Rd., Medford. SE side

O 99 at Matt Loop, SE side