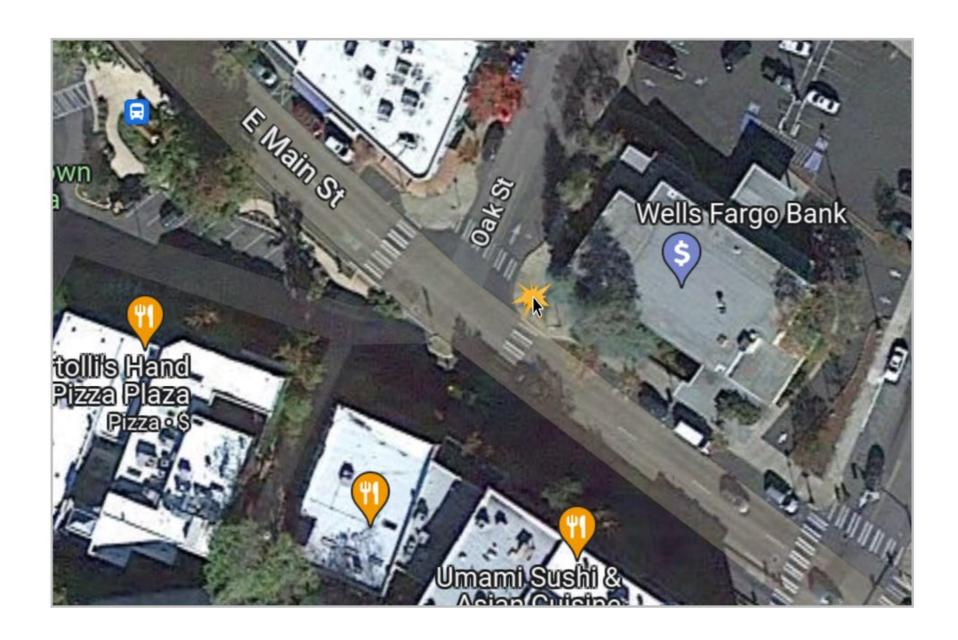

# North Main at Manzanita, NW side

East Main at Oak Street, NE side ( needed redesign)

North Main at Oak St., NE side

East Main at N. 1<sup>st</sup>, SW corner

### North Main at Water Street NE side

East Main at Oak Street, NE side ( needed redesign)

OR 99 at Charlotte Ann Rd., NW corner, MEDFORD

OR 99 At Charlotte Ann Rd., NW corner, Medford

OR 99 at Matt Loop, Medford, NE corner