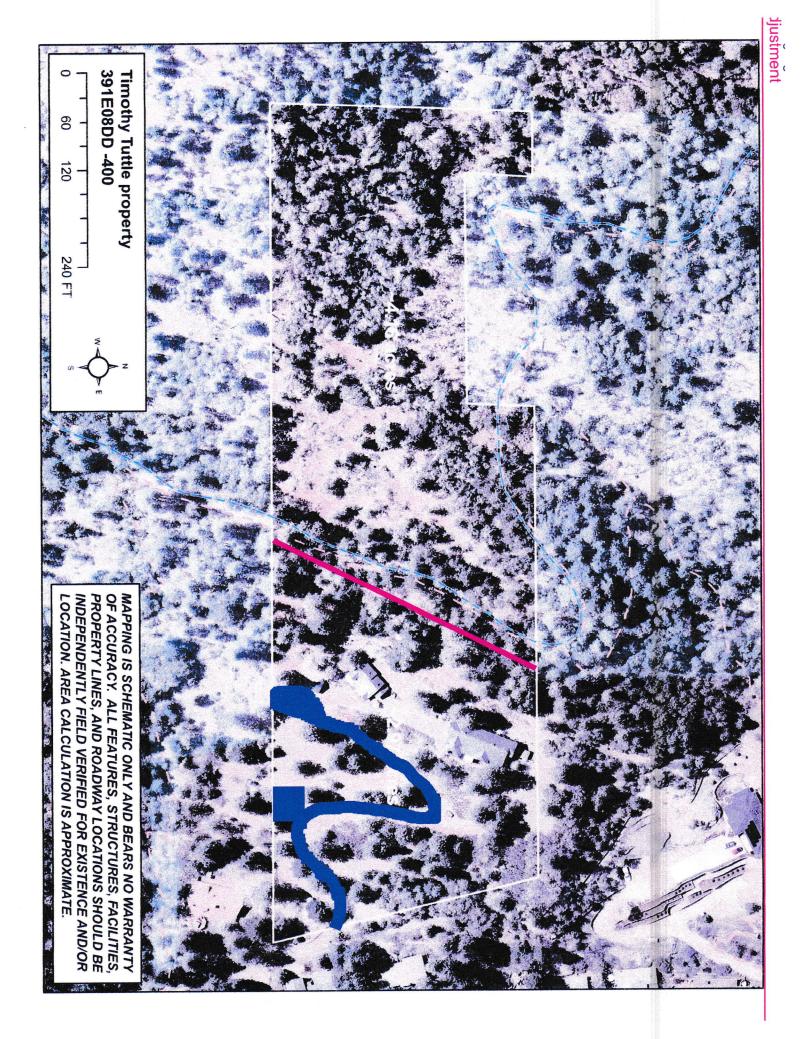

#### **BACKGROUND AND ADDITIONAL INFORMATION**

The Tuttle Property acquisition is a scenic, undeveloped, woodland property of approximately 4.16 acre containing highly used pedestrian trails and trail connections.

This acquisition will also include an exclusive driveway easement to the City for maintenance access and parking. The Tuttle's have allowed City forestry and trail crews to use their private drivewayaccess to access work being performed on the neighboring city owned properties for the past 19 years, without an easement. The new easement will guarantee access and provide a quicker, safer route out of the property for workers in case of an emergency.