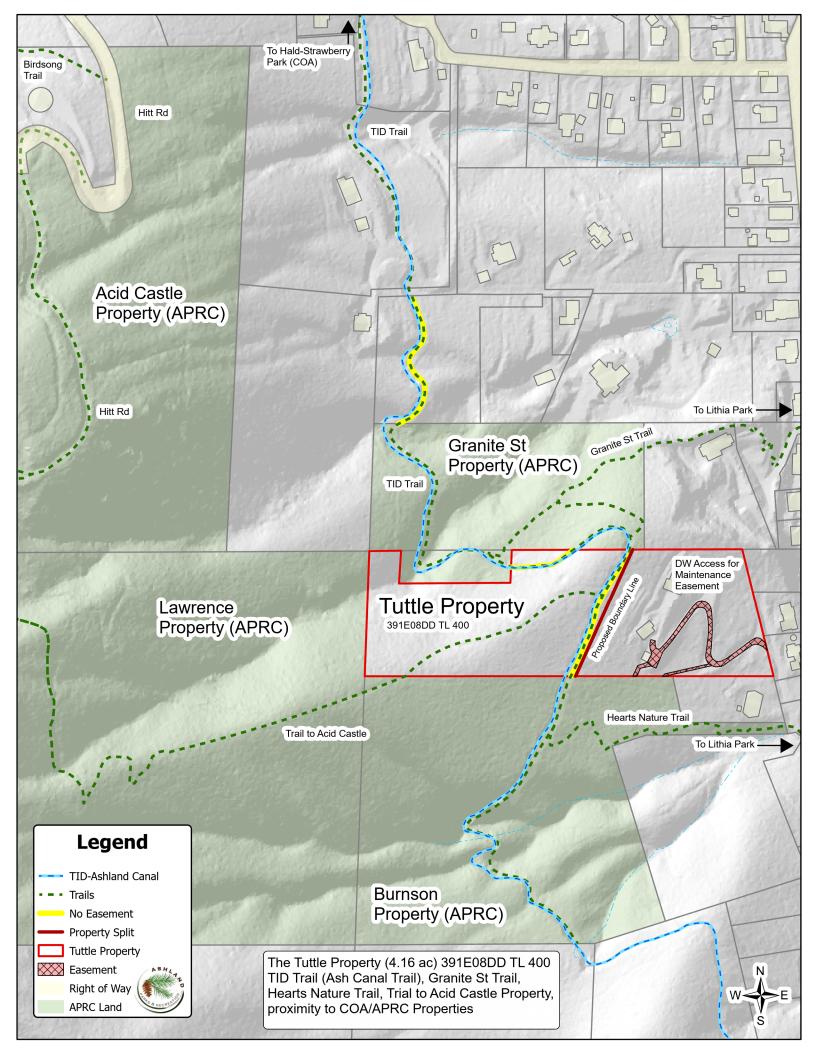

#### **BACKGROUND AND ADDITIONAL INFORMATION**

The Tuttle Property acquisition is a scenic, undeveloped, woodland property of approximately 4.16 acre containing highly used pedestrian trails and trail connections.

The Tuttle property is surrounded on three sides by City Park land and contains two sections of the Ashland Canal Trail (TID) which runs north to Hald-Strawberry Park. These two Canal Trail sections also make a crucial connection for the popular/highly used pedestrian trail-loop between the "Hearts Nature Trail" to the south, and the "Granite Street Trail" on the north side.

In addition to the Canal Trail sections, the property contains an existing pedestrian trail that crosses the irrigation canal from the Ashland Canal Trail via an existing culverted crossing, connecting trail-

# Council Business Meeting

users to the City's Lawrence and Acid Castle properties and the Hitt-Road Trail. This trail connection can also make a trail-loop down to the Birdsong Pedestrian Trail and/or to the Hald-Strawberry Park trails. Due to the location of the property and proximity to City properties and trails, it also presents other opportunities for possible new trails/trail loop development in the future.

This acquisition will also include an exclusive driveway easement to the City for maintenance access and parking. The Tuttle's have allowed City forestry and trail crews to use their private drivewayaccess to access work being performed on the neighboring city owned properties for the past 19 years, without an easement. The new easement will guarantee access and provide a quicker, safer route out of the property for workers in case of an emergency.