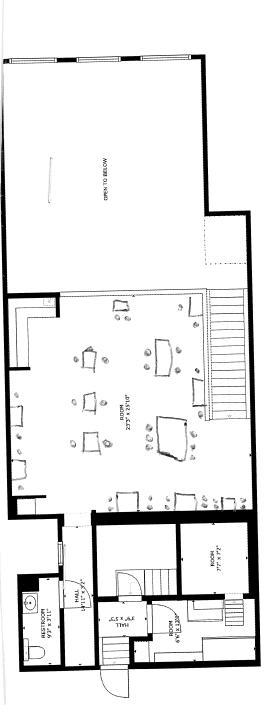

## **FLOOR PLAN FORM**

Your floor plan must be submitted on this form

De La Cruz Brothers Inc.

**Brother's Restaurant** 

Applicant Name Trade Name (dba)

GROSS INTERNAL AREA FLOOR 1: 1451 sq. ft, FLOOR 2: 981 sq. ft EXCLUDED AREAS: , REDUCED HEADROOM BELOW 1.5M: 23 sq. ft TOTAL: 2431 sq. ft SIZES AND DIMENSIONS ARE APPROXIMATE, ACTUAL PAY VARY.

140 MOOIGIAMIFIA (A)

FLOOR 2

Date:\_\_\_\_\_Initials:\_\_\_\_