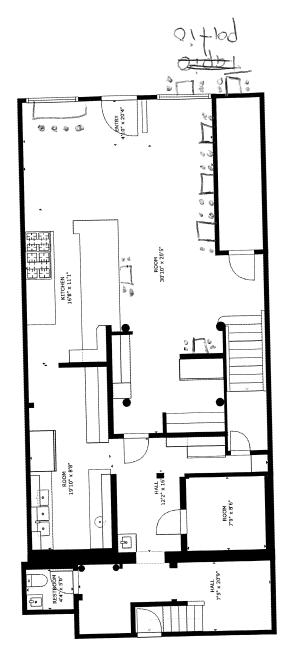

## **FLOOR PLAN FORM**

Your floor plan must be submitted on this form

De La Cruz Brothers Inc.

**Brother's Restaurant** 

Applicant Name Trade Name (dba)

GROSS INTERNAL AREA FLOOR 1: 1451 sq. ft, FLOOR 2: 981 sq. ft EXCLUDED AREAS: , REDUCED HEADROOM BELOW 1.5M: 23 sq. ft TOTAL: 2431 sq. ft SIZES AND DIMENSIONS ARE APPROXIMATE, ACTUAL PAY VARY.

140 MOOIGIAMIFIA (A)

FLOOR 2

Date:\_\_\_\_\_Initials:\_\_\_\_