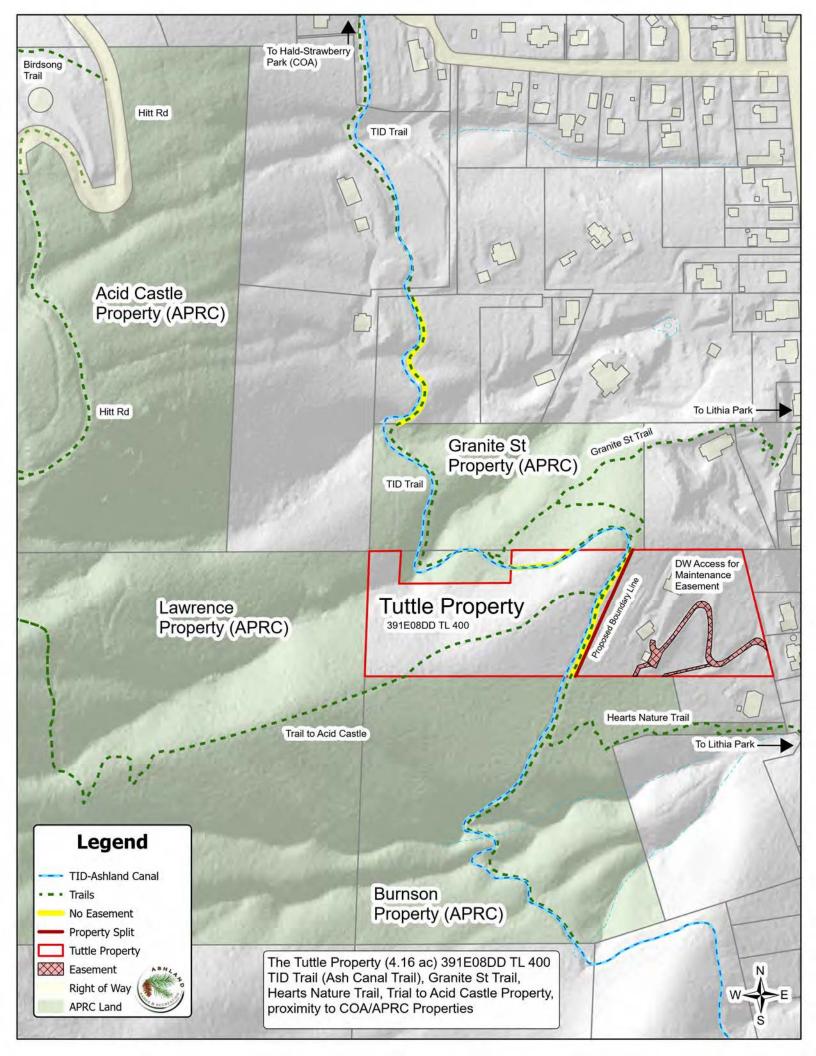

### STAFF MEMORANDUM

**TO:** Ashland Parks and Recreation Commissioners

FROM: Michael Black, Director

**DATE:** June 7, 2023

**SUBJECT:** Acquisition of Tuttle Property (391E08DD -TL400)

#### **Situation**

At the April 12,2023 APRC Executive Session, the Commission directed staff to negotiate for the 4.16acre portion of the Tuttle Property on Granite Street (391E08DD -TL400).

On April 20, 2023, the seller accepted an offer of \$125,000 for the property (see attached real estate contract).

### **Background**

The Tuttle Property acquisition is a scenic, undeveloped, woodland piece of 4.16acre(approx.) property containing highly used pedestrian trails and trail connections.

#### Assessment

The Tuttle property is surrounded on three sides by City Park land and contains two sections of the Ashland Canal Trail (TID) which runs north to Hald-Strawberry Park. These two Canal Trail sections also make a crucial connection for the popular/highly used pedestrian trail-loop between the "Hearts Nature Trail" to the south, and the "Granite Street Trail" on the north side.

In addition to the Canal Trail sections, the property contains an existing pedestrian trail that crosses the irrigation canal from the Ashland Canal Trail via an existing culverted crossing, connecting trail-users to the City's Lawrence and Acid Castle properties and the Hitt-Road Trail. This trail connection can also make a trail-loop down to the Birdsong Pedestrian Trail and/or to the Hald-Strawberry Park trails. Due to the location of the property and proximity to City properties and trails, it also presents other opportunities for possible new trails/trail loop development in the future.

This acquisition will also include an exclusive driveway easement to the City for maintenance access and parking. The Tuttle's have allowed City forestry and trail crews to use their private driveway-access to access work being performed on the neighboring city owned properties for the past 19 years, without an easement. The new easement will guarantee access and provide a quicker, safer route out of the property for workers in case of an emergency.