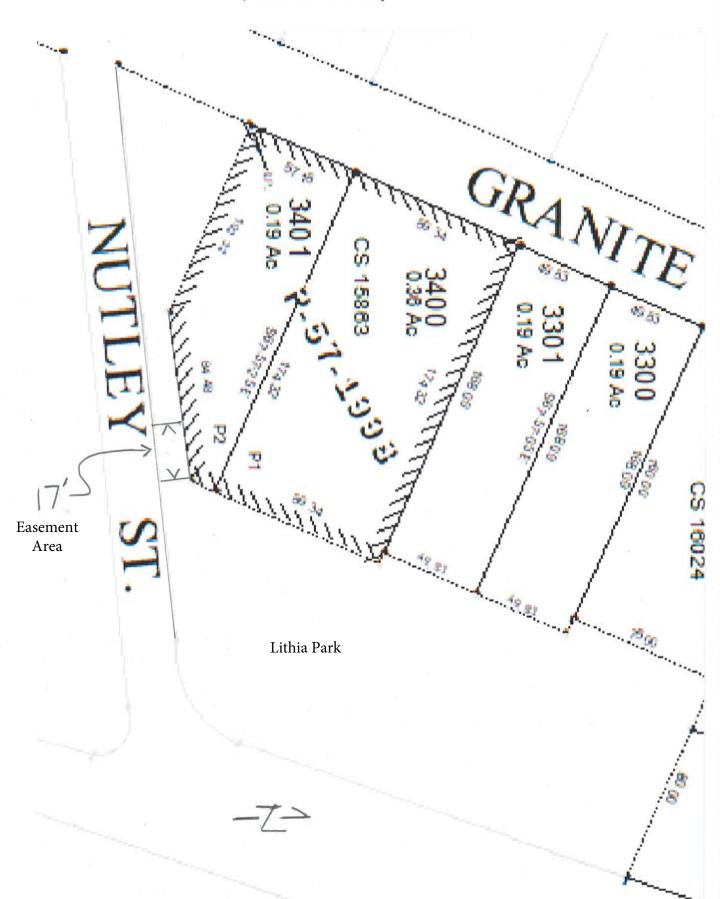

### VI. BUSINESS

- a) BN 23-25 Goals Prioritization and Adoption (Action)
- b) Real Estate Acquisition: (391E08DD-TL400) (Action)
- c) Non-Standard Memorial Request for Mary and Dick Mastain Lower Duck Pond Plague (Action)
- d) Nutley Easement Add access for 108 Granite St (Action)
- e) Lookahead Review (Direction to Staff)
- f) Discussion of the Possible Personnel Changes During Interim Period Before a New Park Director is Hired (Possible Action) This will be an in-meeting discussion with potential action, a memo for this item is not included in the packet
- g) Process for Selecting a New Park Director (Action)
- h) Approval of Revised Job Description for Parks Director (Action)