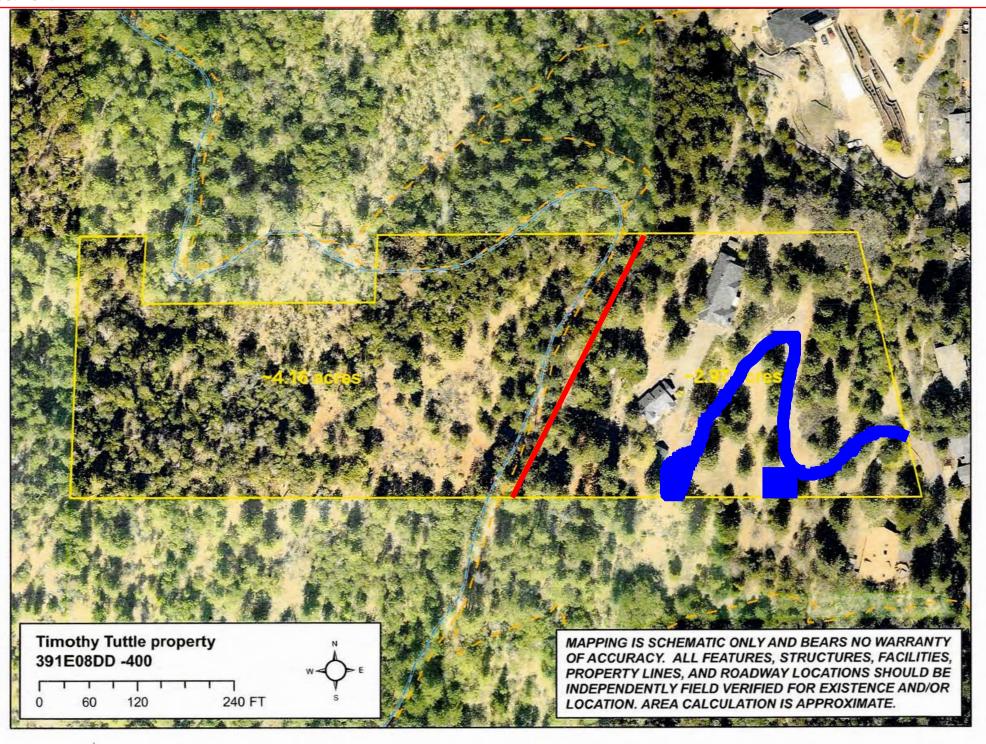

#### **Situation**

At the April 12,2023 APRC Executive Session, the Commission directed staff to negotiate for the 4.16acre portion of the Tuttle Property on Granite Street (391E08DD -TL400).

On April 20, 2023, the seller accepted an offer of \$125,000 for the property (see attached real estate contract).

### **Background**

The Tuttle Property acquisition is a scenic, undeveloped, woodland piece of 4.16acre(approx.) property containing highly used pedestrian trails and trail connections.

This acquisition will also include an exclusive driveway easement to the City for maintenance access and parking. The Tuttle's have allowed City forestry and trail crews to use their private driveway-access to access work being performed on the neighboring city owned properties for the past 19 years, without an easement. The new easement will guarantee access and provide a quicker, safer route out of the property for workers in case of an emergency.