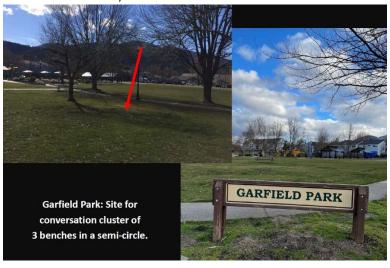

1) A set of 20 stacking chairs available for community members to move and position as desired, in Lithia Park bottom green, at rear near the wall

2) A semi-circle of 3 fixed benches, Garfield Park near corner of East Main and California Streets