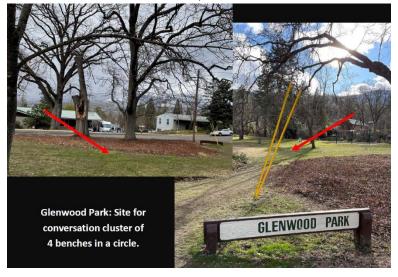

3) A circle of 4 fixed benches in Glenwood Park, near the corner of Ashland St and Glenwood Drive

Option 1 is the biggest experiment, to see if the public can responsibly use and return the stacking chairs. We may test leaving the chairs stacked in place overnight versus the staff time required to lock or store them at night. If this model causes problems, the chairs could be relocated or the experiment terminated.