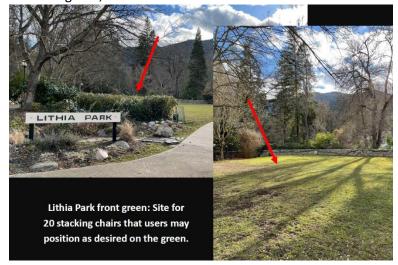

1) A set of 20 stacking chairs available for community members to move and position as desired, in Lithia Park bottom green, at rear near the wall

2) A semi-circle of 3 fixed benches, Garfield Park near corner of East Main and California Streets

3) A circle of 4 fixed benches in Glenwood Park, near the corner of Ashland St and Glenwood Drive

Option 1 is the biggest experiment, to see if the public can responsibly use and return the stacking chairs. We may test leaving the chairs stacked in place overnight versus the staff time required to lock or store them at night. If this model causes problems, the chairs could be relocated or the experiment terminated.