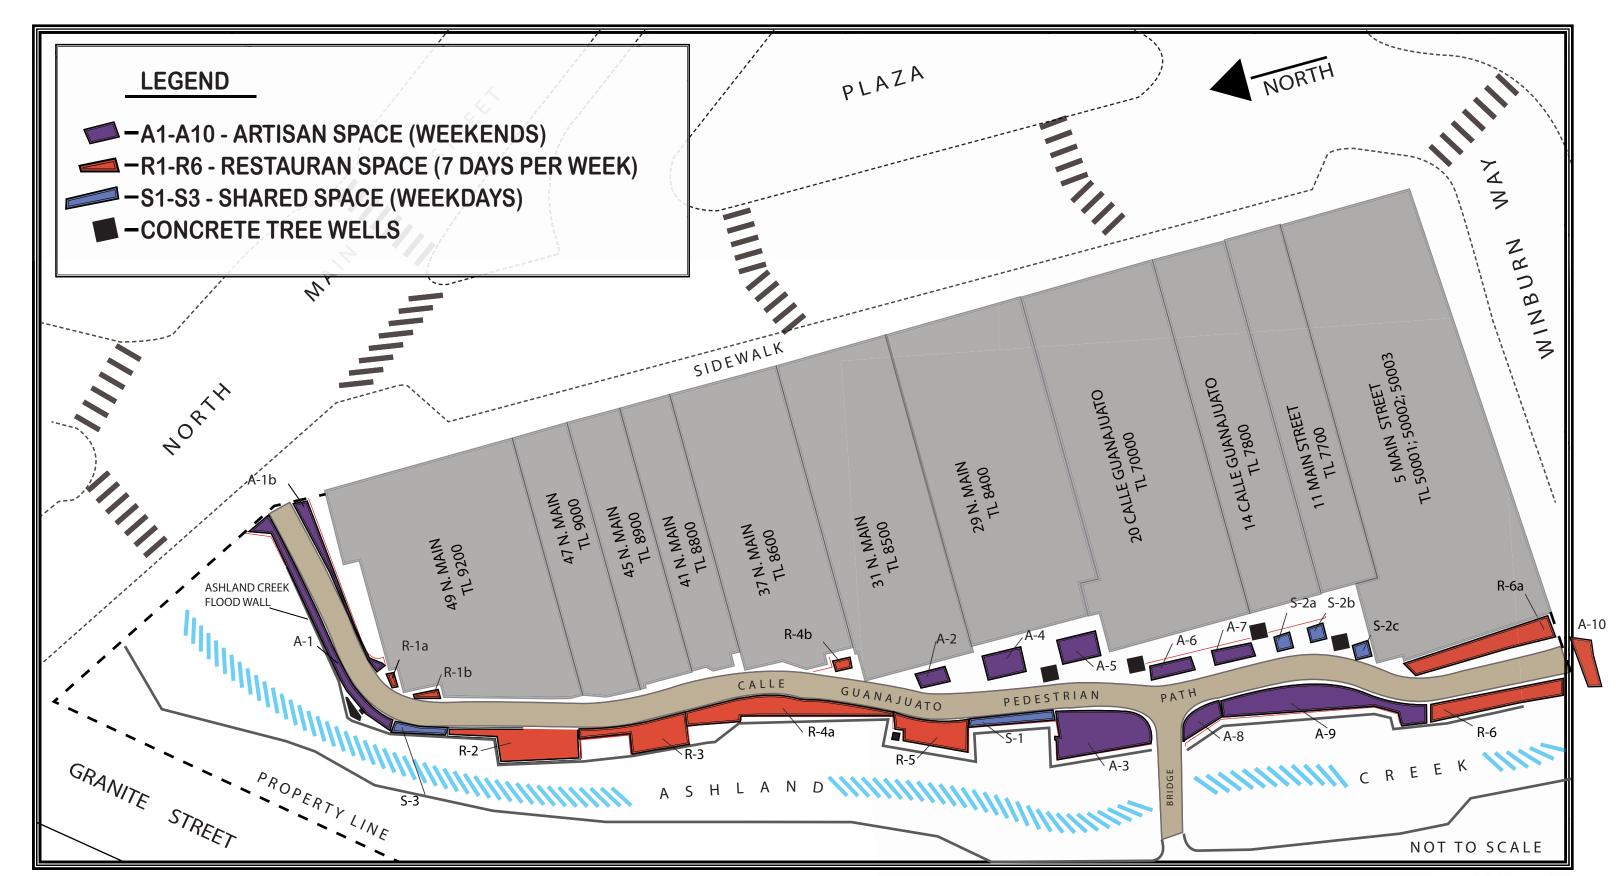

#### VII. BUSINESS

- a) City Finance and Admin Discussion on Transfers and Elimination of Dedicated Park Funds (Possible Action)
- b) Conversation Clusters Seating Project Grant Proposal (Possible Action)
- c) Acquisition of Palen Property (Taxlot 391E16 600) (Action)
- d) Calle Guanajuato Rental Space Application Approval and Fee Increase Proposal (Action)
- e) Discussion of the Process for the Assignment of Subcommittees (Possible Action)
- f) APRC Lookahead Review (Possible Action)