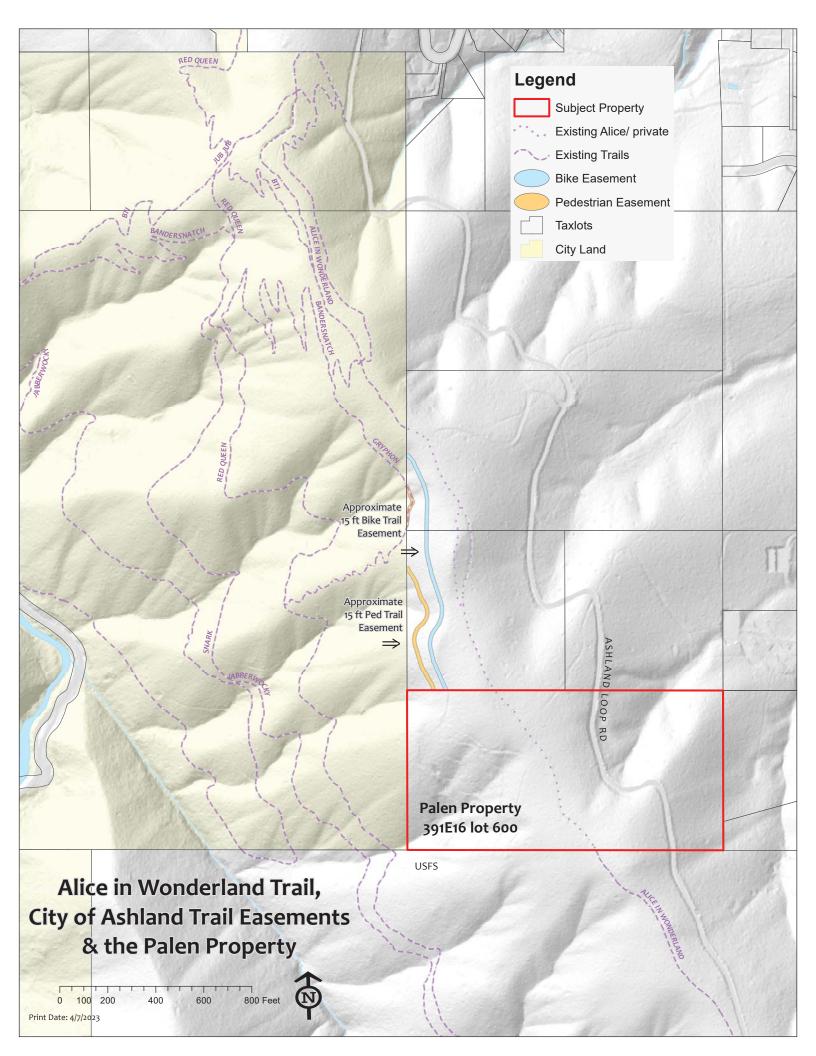

#### Situation

At the March 8, 2023, APRC Executive Session the Commission directed staff to negotiate for the 20.12 acre Palen Property (Taxlot 391E16 - 600).

On March 13, 2023 the seller accepted an offer of \$150,000.00 for the property (see attached real estate contract).

#### **Background**

The purchase of the Palen Property is a significant trails and open space property acquisition for the Ashland Parks and Recreation Commission (APRC). It will be the final piece in securing a perpetual trail connection through the Alice in Wonderland Trail Corridor (Palen property connects from USFS land to alternate-Alice-COA trail easements that connect through private properties to City land) in the Ashland Watershed. This important connection to the existing sanctioned trail network and easements will provide a safer, more user-specific experience for hikers, trail runners, mountain bikers, and equestrians, while they enjoy the natural beauty of the area. Furthermore, the purchase of the property will ensure that an Alice in Wonderland Trail connection remains open and free to use for the public, which aligns with our mission to provide the highest quality of recreation and leisure opportunities for our community.

#### **Assessment**

By investing in the Palen Property, we will be able to protect extremely important trail connectivity within the trails network and provide more opportunities for people to enjoy the great outdoors. The property is currently vacant, with the multi-use Alice Trail already running through the property. The acquisition will make it possible to create alternative-Alice Trail connections that will be user-specific (by

connecting to the adjoining COA trail easements that are designated for bikes and ped/horse), which will encourage more people to get out and enjoy the beautiful scenery and trail experiences that the Ashland Watershed has to offer. This investment is not only good for the community's health and well-being but also the local economy as it promotes tourism and outdoor activities, which in turn, supports local businesses. Overall, the purchase of the Palen Property is a sound investment that will provide long-term benefits to our community.