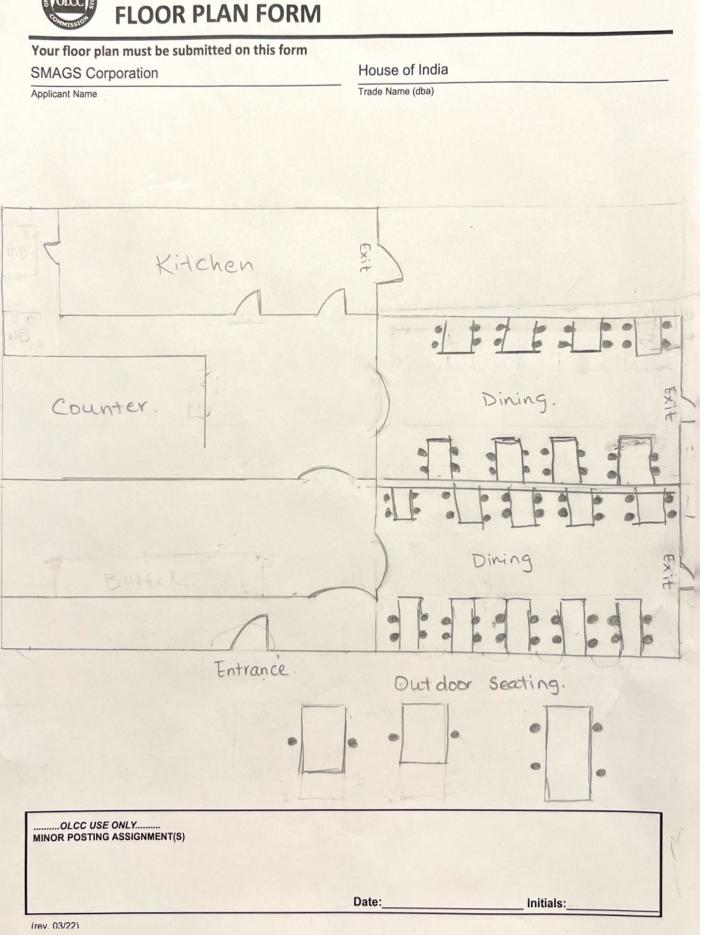

### OREGON LIQUOR & CANNABIS COMMISSION BUSINESS INFORMATION

| Please Print or Type                                                                                      |                                                                                   |                                                                                                                  |
|-----------------------------------------------------------------------------------------------------------|-----------------------------------------------------------------------------------|------------------------------------------------------------------------------------------------------------------|
| Applicant Name: SMAGS Corpo                                                                               | pration                                                                           | Phone: 541-708-6566                                                                                              |
| Trade Name (dba): House of Ir                                                                             | ndia                                                                              |                                                                                                                  |
| Business Location Addres                                                                                  | S:1667 Siskiyou Blvd                                                              |                                                                                                                  |
| City: Ashland                                                                                             |                                                                                   | ZIP Code: 97520                                                                                                  |
| DAYS AND HOURS OF C                                                                                       | PERATION                                                                          |                                                                                                                  |
| Business Hours:                                                                                           | Outdoor Area Hours:                                                               | The outdoor area is used for:                                                                                    |
| Live Music<br>Recorded Music<br>DJ Music<br>Dancing Nude Danc<br>Live Entertainment<br>Minor Entertainers | Theck ALL that apply:<br>Karaoke<br>Coin-operated Games<br>Video Lottery Machines | Food service Hours: <u>11 am</u> to <u>9 pm</u> Alcohol service Hours: <u>11 am</u> to <u>9 pm</u> Enclosed, how |
| SEATING COUNT                                                                                             |                                                                                   | OLCC USE ONLY Investigator Verified Seating:(Y)(N)                                                               |
|                                                                                                           | edoor: <u>8</u> Lounge:<br>Ner (explain): Total Seating: <u>80</u>                | Investigator Initials:<br>Date:                                                                                  |
|                                                                                                           | not true and complete, the OLCC may der                                           | 20 Date: 8-16-23                                                                                                 |