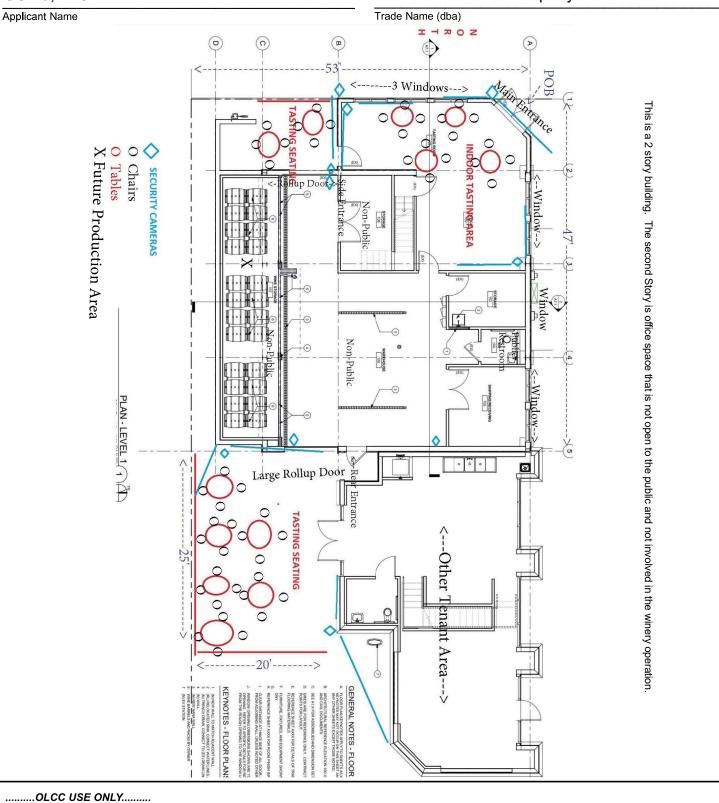

|  |  |  |  |  |  |  |  |
| Applicant Signature: x RR                                                                                                                                                                                                                                                                                                                                                                    | Date: x 11/28/22                                                                                                                                                               |  |  |  |  |  |  |  |  |

## Your floor plan must be submitted on this form

CU2.0, LLC

MINOR POSTING ASSIGNMENT(S)

## Resistance Wine Company



Date: \_\_\_\_\_ Initials: \_\_\_\_\_ (rev. 03/22)

| DEPARTMENT OF THE TREASURY – ALCOHOL AND TOBA                                                                                                                                                                                                                                                                                                                                                                                                              | ACCO TAX AND TRADE BUREAU               | 1. PERMIT NUMBER