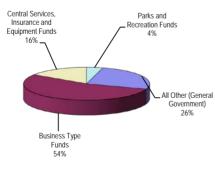

| \$   | 30,975,963                | \$ | 4,009,190             |
| Manner of Investment            |    |                               |      |                           |    |                       |
| General Banking Accounts        | \$ | 516,808                       | \$   | 1,635,566                 | \$ | (1,118,759)           |
| Local Government Inv. Pool      | *  | 34,468,345                    | Ŧ    | 28,340,397                | Ŧ  | 6,127,948             |
| City Investments                |    |                               |      | 1,000,000                 |    | (1,000,000)           |
| Total Cash and Investments      | \$ | 34,985,153                    | \$   | 30,975,963                | \$ | 4,009,190             |

#### **Dollar Distribution**





# Statement of Revenues and Expenditures - City Wide As of 9/30/17 (12.50% of biennium)

|                                                       | Bier<br>To Date Actuals | nnial<br>Budget | Percent<br>Collected |                 |                  | nnial<br>-2017  |
|-------------------------------------------------------|-------------------------|-----------------|----------------------|-----------------|------------------|-----------------|
| Resource Summary                                      | (3 Months)              | 2017-2019       | Expended             | Balance         | Biennium to Date | End of Biennium |
| Revenues                                              |                         |                 | •                    |                 |                  |