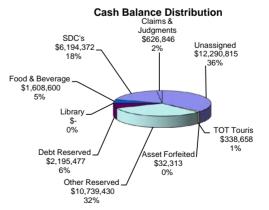

### City of Ashland Summary of Cash and Investments

September 30, 2017

| Fund                            |    | Balance<br>September 30, 2017 | Sept | Balance<br>ember 30, 2016 | Cł | nange From<br>FY 2017 |
|---------------------------------|----|-------------------------------|------|---------------------------|----|-----------------------|
| General Fund                    | \$ | 1,510,360                     | \$   | 802,665                   | \$ | 707,695               |
| Parks General Fund              | •  | 365,662                       | Ť    | 33,946                    | Ŧ  | 331,715               |
| Community Block Grant Fund      |    | 27,730                        |      | 25,824                    |    | 1,906                 |
| Reserve Fund                    |    | 30,892                        |      | 169,445                   |    | (138,553)             |
| Street Fund                     |    | 3,884,393                     |      | 5,356,256                 |    | (1,471,863)           |
| Airport Fund                    |    | 195,107                       |      | 142,484                   |    | 52,623                |
| Capital Improvements Fund       |    | 2,480,776                     |      | 2,496,612                 |    | (15,836)              |
| Parks Capital Improvements Fund |    | 869,118                       |      | 1,131,707                 |    | (262,589)             |
| Debt Service Fund               |    | 69,480                        |      | 101,517                   |    | (32,037)              |
| Water Fund                      |    | 7,827,229                     |      | 6,239,179                 |    | 1,588,050             |
| Wastewater Fund                 |    | 7,937,867                     |      | 6,390,354                 |    | 1,547,513             |
| Storm Drain Fund                |    | 1,674,336                     |      | -                         |    | 1,674,336             |
| Electric Fund                   |    | 1,038,403                     |      | 1,047,331                 |    | (8,927)               |
| Telecommunications Fund         |    | 405,395                       |      | 293,221                   |    | 112,174               |
| Central Services Fund           |    | 580,159                       |      | 870,171                   |    | (290,012)             |
| Insurance Services Fund         |    | 840,485                       |      | 988,688                   |    | (148,204)             |
| Health Benefits Fund            |    | 537,060                       |      | 539,290                   |    | (2,230)               |
| Equipment Fund                  |    | 3,533,288                     |      | 3,176,770                 |    | 356,518               |
| Parks Equipment Fund            |    | 218,770                       |      | 224,211                   |    | (5,441)               |
| Cemetery Trust Fund             |    | 958,642                       |      | 946,292                   |    | 12,351                |
|                                 | \$ | 34,985,153                    | \$   | 30,975,963                | \$ | 4,009,190             |
| Total Cash Distribution         | \$ | 34,985,153                    | \$   | 30,975,963                | \$ | 4,009,190             |
| Manner of Investment            |    |                               |      |                           |    |                       |
| General Banking Accounts        | \$ | 516,808                       | \$   | 1,635,566                 | \$ | (1,118,759)           |
| Local Government Inv. Pool      | *  | 34,468,345                    | Ŧ    | 28,340,397                | Ŧ  | 6,127,948             |
| City Investments                |    |                               |      | 1,000,000                 |    | (1,000,000)           |
| Total Cash and Investments      | \$ | 34,985,153                    | \$   | 30,975,963                | \$ | 4,009,190             |