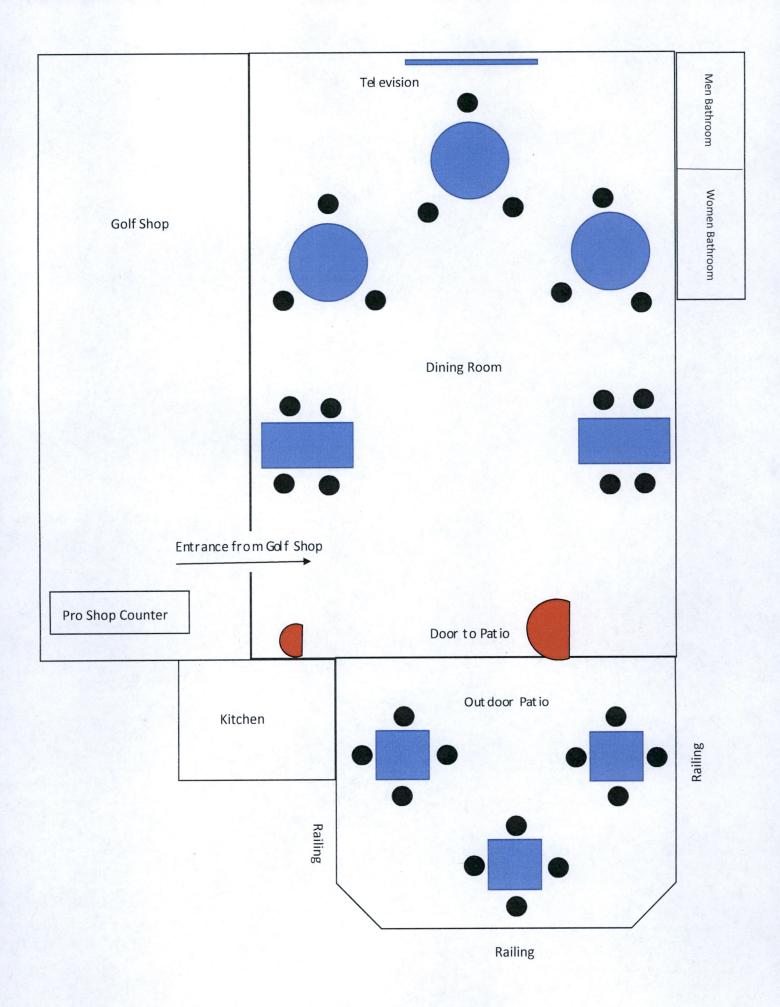

### OREGON LIQUOR CONTROL COMMISSION BUSINESS INFORMATION

| Please Print or Type                                                                                                                                                                                                                                                                                                                                                                                                                                                                                                                      |                                                                                                                                                                                                                                                                                                                                                                                                                                                                                                                                                                                                                                                                                                                                                                                                                                                                                                                                                                                                                                                                                                                                                                                                                                                                                                                                                                                                                                                                                                                                                                                                                                                                                                                                                                                                                                                                                                                                                                                                                                                                                        |
|-------------------------------------------------------------------------------------------------------------------------------------------------------------------------------------------------------------------------------------------------------------------------------------------------------------------------------------------------------------------------------------------------------------------------------------------------------------------------------------------------------------------------------------------|----------------------------------------------------------------------------------------------------------------------------------------------------------------------------------------------------------------------------------------------------------------------------------------------------------------------------------------------------------------------------------------------------------------------------------------------------------------------------------------------------------------------------------------------------------------------------------------------------------------------------------------------------------------------------------------------------------------------------------------------------------------------------------------------------------------------------------------------------------------------------------------------------------------------------------------------------------------------------------------------------------------------------------------------------------------------------------------------------------------------------------------------------------------------------------------------------------------------------------------------------------------------------------------------------------------------------------------------------------------------------------------------------------------------------------------------------------------------------------------------------------------------------------------------------------------------------------------------------------------------------------------------------------------------------------------------------------------------------------------------------------------------------------------------------------------------------------------------------------------------------------------------------------------------------------------------------------------------------------------------------------------------------------------------------------------------------------------|
| Applicant Name: City of Ashland                                                                                                                                                                                                                                                                                                                                                                                                                                                                                                           | Phone: (541) 482-4311                                                                                                                                                                                                                                                                                                                                                                                                                                                                                                                                                                                                                                                                                                                                                                                                                                                                                                                                                                                                                                                                                                                                                                                                                                                                                                                                                                                                                                                                                                                                                                                                                                                                                                                                                                                                                                                                                                                                                                                                                                                                  |
| Trade Name (dba): Oak Knoll Golf Course                                                                                                                                                                                                                                                                                                                                                                                                                                                                                                   |                                                                                                                                                                                                                                                                                                                                                                                                                                                                                                                                                                                                                                                                                                                                                                                                                                                                                                                                                                                                                                                                                                                                                                                                                                                                                                                                                                                                                                                                                                                                                                                                                                                                                                                                                                                                                                                                                                                                                                                                                                                                                        |
| Business Location Address: 3070 Highway 66                                                                                                                                                                                                                                                                                                                                                                                                                                                                                                |                                                                                                                                                                                                                                                                                                                                                                                                                                                                                                                                                                                                                                                                                                                                                                                                                                                                                                                                                                                                                                                                                                                                                                                                                                                                                                                                                                                                                                                                                                                                                                                                                                                                                                                                                                                                                                                                                                                                                                                                                                                                                        |
| City: Ashland                                                                                                                                                                                                                                                                                                                                                                                                                                                                                                                             | ZIP Code:97520                                                                                                                                                                                                                                                                                                                                                                                                                                                                                                                                                                                                                                                                                                                                                                                                                                                                                                                                                                                                                                                                                                                                                                                                                                                                                                                                                                                                                                                                                                                                                                                                                                                                                                                                                                                                                                                                                                                                                                                                                                                                         |
| DAYS AND HOURS OF OPERATION                                                                                                                                                                                                                                                                                                                                                                                                                                                                                                               |                                                                                                                                                                                                                                                                                                                                                                                                                                                                                                                                                                                                                                                                                                                                                                                                                                                                                                                                                                                                                                                                                                                                                                                                                                                                                                                                                                                                                                                                                                                                                                                                                                                                                                                                                                                                                                                                                                                                                                                                                                                                                        |
| Business Hours:       Outdoor Area Hours:         Sunday       7am       to       7pm         Monday       7am       to       7pm         Monday       7am       to       7pm         Tuesday       7am       to       7pm         Wednesday       7am       to       7pm         Thursday       7am       to       7pm         Thursday       7am       to       7pm         Friday       7am       to       7pm         Saturday       7am       to       7pm         Seasonal Variations:       X Yes       No       If yes, explain:_ | n       Image: State of the service of th |
| ENTERTAINMENT Check all that apply:                                                                                                                                                                                                                                                                                                                                                                                                                                                                                                       | DAYS & HOURS OF LIVE OR DJ MUSIC                                                                                                                                                                                                                                                                                                                                                                                                                                                                                                                                                                                                                                                                                                                                                                                                                                                                                                                                                                                                                                                                                                                                                                                                                                                                                                                                                                                                                                                                                                                                                                                                                                                                                                                                                                                                                                                                                                                                                                                                                                                       |
| X       Live Music       ↓       Karaoke         X       Recorded Music       □       Coin-operated Games         X       DJ Music       □       Video Lottery Machines         X       Dancing       □       Social Gaming         Nude Entertainers       □       Pool Tables         X       Other:       Golf Course & Driving Range                                                                                                                                                                                                  | Sunday       to         Monday       to         Tuesday       to         Wednesday       to         Thursday       to         Friday       to         Saturday       to         *Live music is 2-3 times a year.,                                                                                                                                                                                                                                                                                                                                                                                                                                                                                                                                                                                                                                                                                                                                                                                                                                                                                                                                                                                                                                                                                                                                                                                                                                                                                                                                                                                                                                                                                                                                                                                                                                                                                                                                                                                                                                                                      |
| SEATING COUNT           Restaurant: 20         Outdoor: 16           Lounge:         Other (explain):                                                                                                                                                                                                                                                                                                                                                                                                                                     | OLCC USE ONLY Investigator Verified Seating:(Y)(N) Investigator Initials:                                                                                                                                                                                                                                                                                                                                                                                                                                                                                                                                                                                                                                                                                                                                                                                                                                                                                                                                                                                                                                                                                                                                                                                                                                                                                                                                                                                                                                                                                                                                                                                                                                                                                                                                                                                                                                                                                                                                                                                                              |

I understand if my answers are not true and complete, the OLCC may deny my license application.

Total Seating: 36

Applicant Signature:

Banquet:

Date: 7/8/2019

Date: