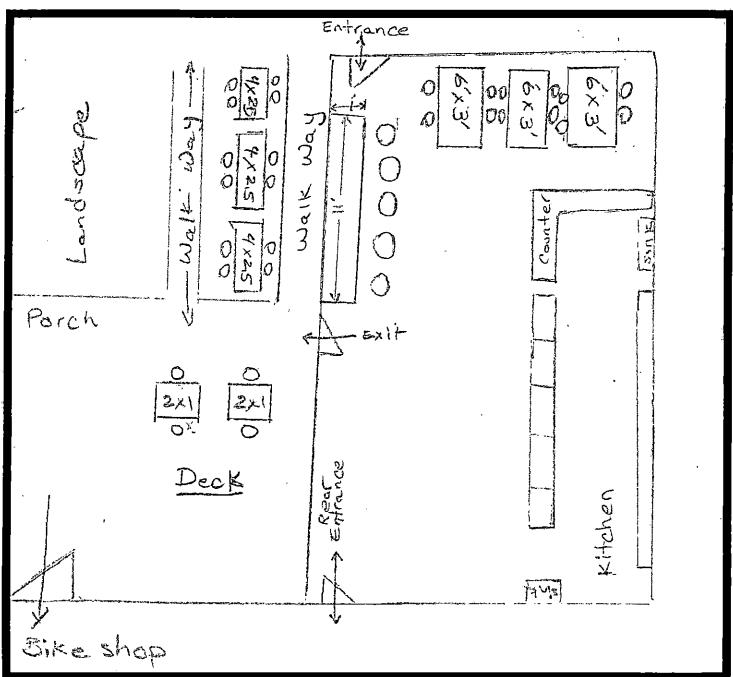

### **FLOOR PLAN**

- Your floor plain must be submitted on this form.
- Use a separate Floor Plan Form for each level or floor of the building.
- The floor plan(s) must show the specific areas of your premises (e.g. dining area, bar, lounge, dance floor, video lottery room, kitchen, restrooms, outside patio and sidewalk cafe areas.)
- Include all tables and chairs (see example on back of this form). Include dimensions for each table if you are applying for a-Full On Premises Sales license.

| Synthesis Technologies, Inc.<br>Applicant Name<br>Xerxes Mediterranean Grill |       | OLCC USE ONLY |   |
|------------------------------------------------------------------------------|-------|---------------|---|
| Trade Name (dba):  AShland 97520                                             | Date: | Initials:     | _ |