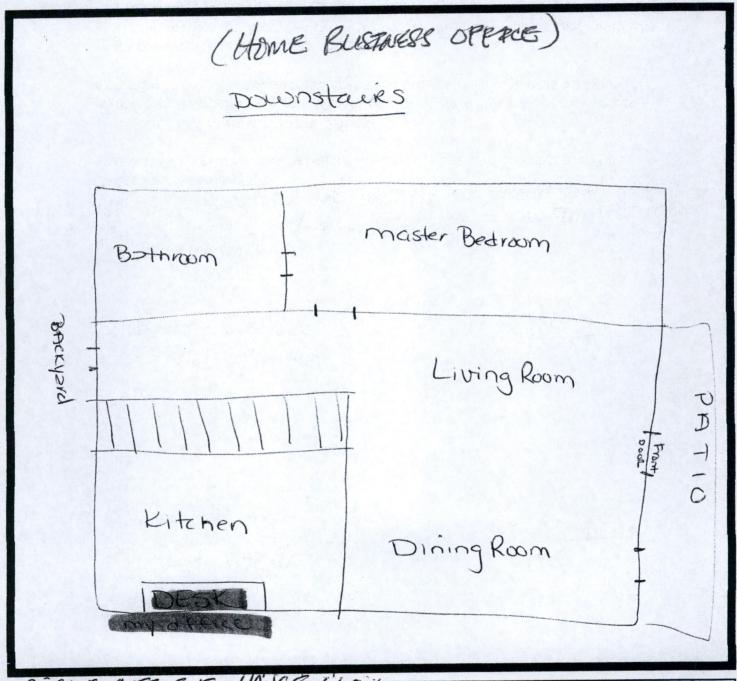

## OREGON LIQUOR CONTROL COMMISSION FLOOR PLAN

### Your floor plan must be submitted on this form.

Use a separate Floor Plan Form for each level or floor of the building.

The floor plan(s) must show the specific areas of your premises (e.g. dining area, bar, lounge, dance floor,

video lottery room, kitchen, restrooms, outside patio and sidewalk cafe areas.)

• Include all tables and chairs (see example on back of this form). Include dimensions for each table if you are applying for a Full On-Premises Sales license.

RÔGUE COFFEE EXCHANGE, CLC

Applicant Name

ROQUE COFFEE FXCHONGE

Trade Name (dba):

ASHLOND 97520

Date: 1/28/19 Initials:

1-800-452-OLCC (6522) www.oregon.gov/olcc