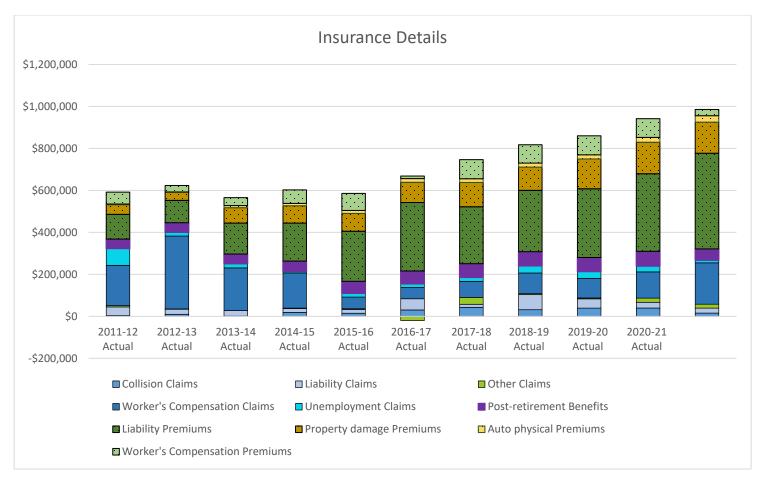

The specific drivers of the Materials and Supplies costs are the Insurance costs, premiums, and claims. In recent years, the largest growth has been in liability premiums, property damage premiums, and workers' compensation claims. The current COVID-19 pandemic is a primary factor in workers' compensation claims and anecdotally, the City has seen property related incident reporting increase which would relate somewhat to the property damage premiums as well as claims paid directly. Smaller claims that do not meet the minimum insured value are evaluated by our third-party administrator, but the City pays the assigned damages or its own repairs directly. Liability premiums have increased with the expansion of coverages including cybersecurity and in concert with premium increases state-wide. As part of a state-wide pool, the City is impacted by activities across the state not just its own behavior and has consistently seen liability premiums increase at a faster rate than property premiums. Liability coverage includes damage to buildings and property as well as theft or other losses.

The City has not tracked detailed data on incidents until late in 2019 so actionable analysis is limited. There is insufficient data to show patterns across functions other than those that are more vehicle focused including public safety, public works, and utilities show more incidents and greater costs. The 2020 to 2021 behavior comparison indicates that the City most likely has an expected level of incidents and costs though it is on track to increase both over the past year. With inadequate data for prior years, it is difficult to determine how much of cost or activity can be attributed to the effects of the COVID-19 pandemic.