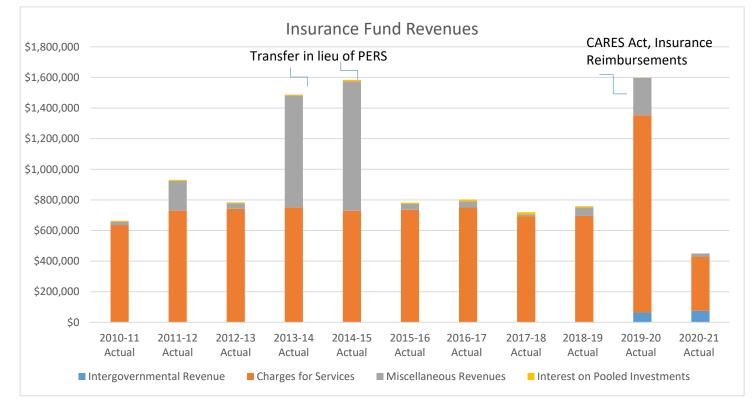

In FY2014 and FY2015, transfers were made to the Insurance Fund from operating funds when actual rates for pension contributions were less than originally budgeted; in FY2015 and FY2016, these funds were utilized to fund one-time projects as identified in the BN2015-2017 Budget Message (page 1-3).

In FY2019-2020, charges from the operating funds were transferred to the Insurance Fund rather than the Central Services, not increasing the costs to the operating funds. In FY2019-20, the City also began to see revenues from the CARES Act reimbursements for COVID-19 pandemic related expenses and insurance payments for expenses related