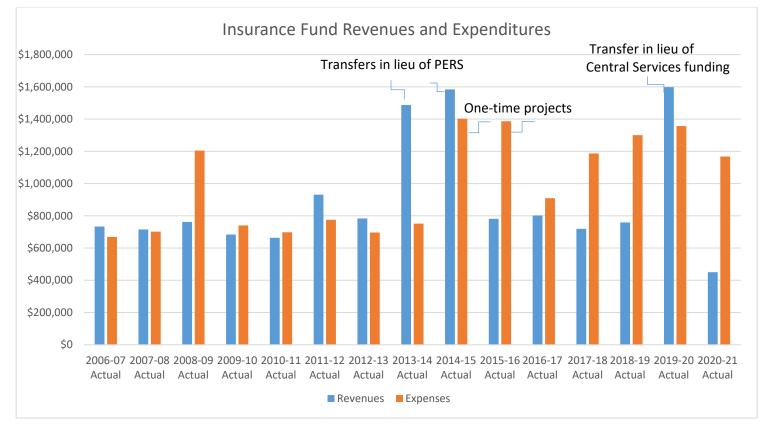

As part of reviewing the Insurance Fund's history, the fluctuations in revenues and expenditures illustrate the volatility of insurance in general and the systemic disconnect between the cost of operations and the funding structure. When the expenses in an internal service fund exceed its available resources, the fund must receive income either through intentional transfer from operating sources or the deficit is covered through pooled cash and becomes an expense to the government's primary fund, the General Fund, as part of the audit reconciliation. To ensure distribution of the insurance expenses appropriately to all operations, staff recommends approval of an amendment to the budget directing the identified transfers that are consistent with the cost allocation plan.

In FY2014 and FY2015, transfers were made to the Insurance Fund from operating funds when actual rates for pension contributions were less than originally budgeted; in FY2015 and FY2016, these funds were utilized to fund one-time projects as identified in the BN2015-2017 Budget Message (page 1-3).

In FY2019-2020, charges from the operating funds were transferred to the Insurance Fund rather than the Central Services, not increasing the costs to the operating funds. In FY2019-20, the City also began to see revenues from the CARES Act reimbursements for COVID-19 pandemic related expenses and insurance payments for expenses related

to settled lawsuits. The BN2019-2021 included transfers from the operating funds below the amounts indicated in the cost allocation analysis. Presumably, this was intended to maintain funding in the direct service operations.