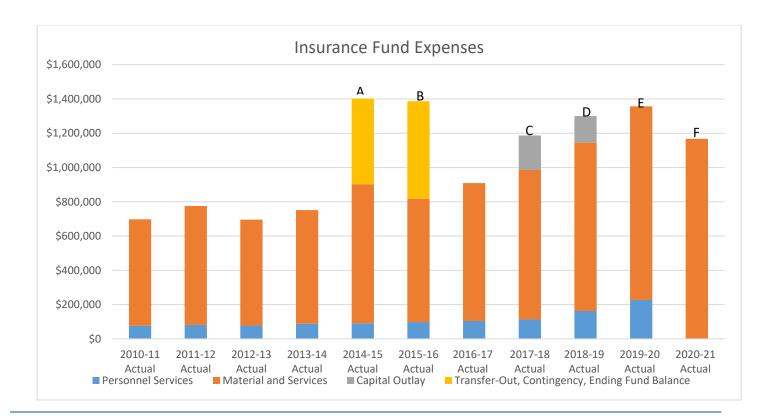

The expenditure detail indicates significant increase over time in Materials and Supplies, primarily driven by premium increases and self-insured claims.

There are some expenditures specific to individual circumstances including:

- A Transfer to the Employee Health Benefits Fund
- B Transfers to Capital, Parks, and Central Services Funds
- C Remediation at Gun Club
- D Remediation at Gun Club; payout of earned leave for laid off position
- E Payout of employment lawsuit (offset by insurance reimbursement)
- F No employees charged to Insurance

The payout of earned leave for a laid-off position relates to paying the accrued leave for a long-term employee whose position was eliminated as part of downsizing of staff during the budget process for BN2019-21. The City paid initial costs related to two employment lawsuits in FY2019-20 for which it was reimbursed, as noted earlier. With the downsizing of staff, there are no employees dedicated to staffing the insurance activities as their primary role.