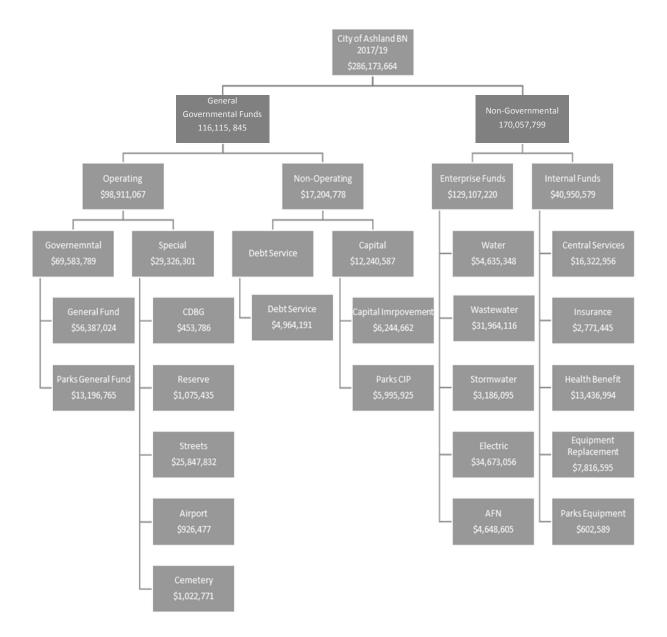

## The city maintains 20 budget funds. The relationship between the funds are listed below:



| Fund                     | Major Revenue                                                                                                                               | Major Expenditures                                                                                                                     |
|--------------------------|---------------------------------------------------------------------------------------------------------------------------------------------|----------------------------------------------------------------------------------------------------------------------------------------|
| General Fund             | <ul> <li>Property Tax</li> <li>Transient Occupancy Tax</li> <li>Franchise Fees</li> <li>Charges for Services</li> </ul>                     | <ul> <li>Po