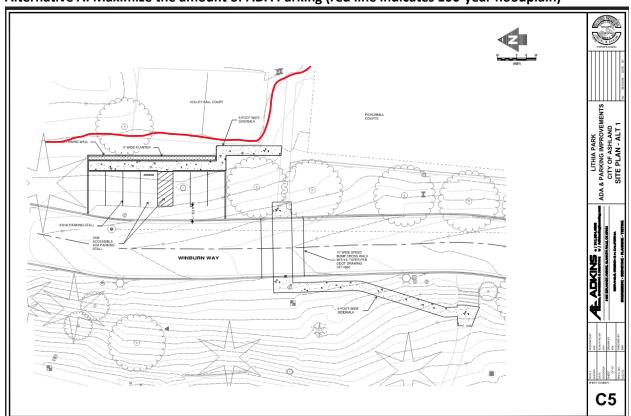

Landt: Noted that citizen's feelings about the use of the front of the park is subjective. Asked Rachel to display the proposed Calle Boundary map. Is it the same as the map used prior to the pandemic? Remembers artisans at the Winburn Way entrance to the Calle.

Dials: Noticed a mistake on the Calle Boundary map. A-10 should be artisan space, not restaurant space as depicted on the current map. Apologized. Will amend.

Landt: There are no other changes on the current map besides the one just mentioned?