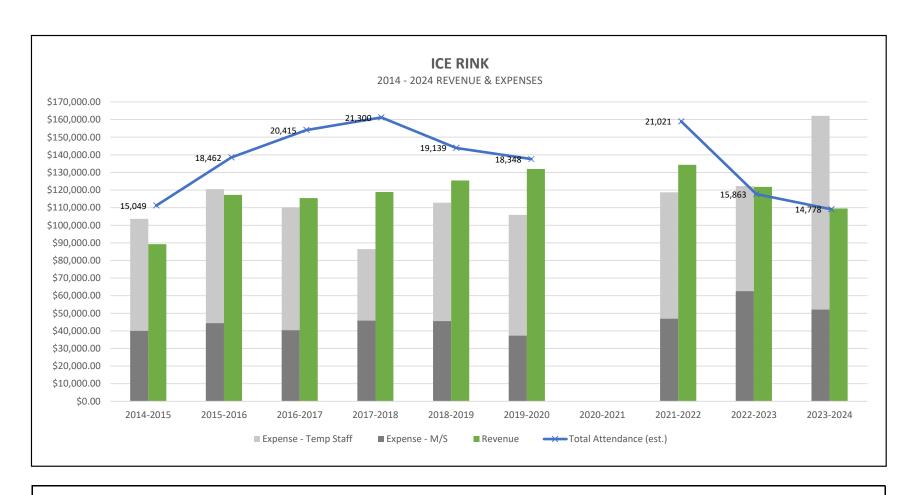

#### **Background**

Established in the mid-1990's, the Rink is a beloved winter facility in Lithia Park that attracts both tourists and locals. The Rink facility has several components that are aging beyond their normal life span or have become more costly to maintain. Recently the Rink has experienced a decline in revenue and attendance numbers. This decline is likely due in part to warmer winters and subsequent closures of the Rink. Concurrently, inflationary impacts on operation-related costs (material and labor) continue to rise.

Operations and personnel costs, revenues, and attendance data for the past several years are attached to this memo. In 2019, fees were raised between \$0.50 and \$1.00 depending on the type of admission.

#### Days of Operation and Attendance

Historically, Rink seasons began on the Saturday before Thanksgiving and concluded President's weekend the following year. This makes a total of 93 days the Rink is open to the public. Closures during the holiday season have larger impacts on revenue numbers than closures on a non-holiday weekday.

#### **Attachments**

Ice Rink Revenue and Expenses Chart
Ice Rink Chiller Quote
Ice Rink Fabric Quote
Rink Support from Mt. Ashland Association GM

|                | 2014-2015   | 2015-2016    | 2016-2017    | 2017-2018    | 2018-2019    | 2019-2020    | 2020-2021 | 2021-2022    | 2022-2023    | 2023-2024    |
|----------------|-------------|--------------|--------------|--------------|--------------|--------------|-----------|--------------|--------------|--------------|
| Revenue        | \$89,280.00 | \$117,234.00 | \$115,404.00 | \$118,869.00 | \$125,431.00 | \$131,953.25 |           | \$134,347.25 | \$121,793.00 | \$109,485.75 |
| Expense - M/S  | \$39,999.00 | \$44,342.00  | \$40,338.00  | \$45,783.00  | \$45,514.00  | \$37,255.48  |           | \$46,894.00  | \$62,536.69  | \$52,039.70  |
| Expense - Temp | \$63,558.00 | \$76,121.00  | \$69,806.00  | \$40,636.00  | \$67,258.00  | \$68,656.00  |           | \$71,753.00  | \$59,704.00  | \$105,012.00 |
| Attendance     | 15,049      | 18,462       | 20,415       | 21,300       | 19,139       | 18,348       |           | 21,021       | 15,863       | 14,778       |