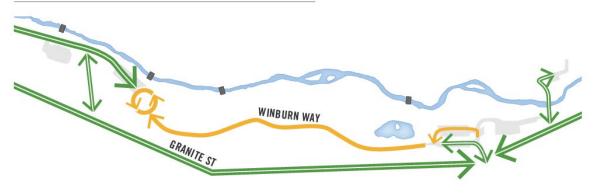

#### **Questions/Discussion**

Seffinger: Most important is PW and Transportation making sure the design is safe. Doesn't think APRC should be involved in the decision.

Lewis: Winburn way has been in limbo for many years. Public Works' involvement with the street is inconsistent. There is subjectivity when it comes to art. Feels comfortable that APRC will be involved in the result. Amended motion gives APRC enough control.