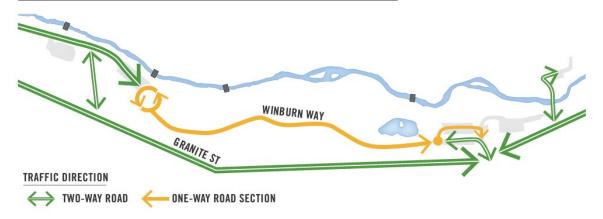

#### **Questions/Discussion**

Seffinger: Most important is PW and Transportation making sure the design is safe. Doesn't think APRC should be involved in the decision.

Lewis: Winburn way has been in limbo for many years. Public Works' involvement with the street is inconsistent. There is subjectivity when it comes to art. Feels comfortable that APRC will be involved in the result. Amended motion gives APRC enough control.