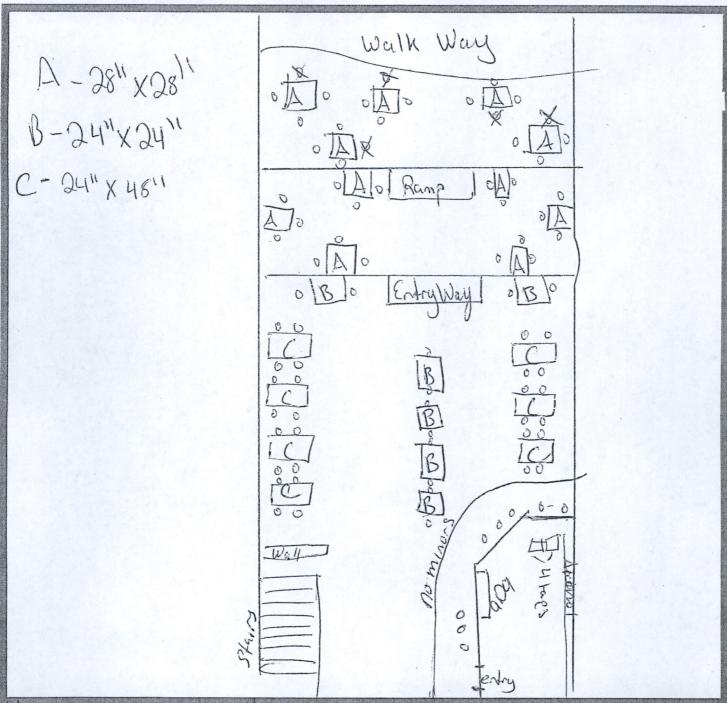

## **FLOOR PLAN**

Your floor plan must be submitted on this form.

Use a separate Floor Plan Form for each level or floor of the building.

Applicants must provide a sketch that shows the specific area of the premises (e.g. dining area, bar, lounge, kitchen and restrooms). Full On-Premises (commercial establishments) applicants must also show dining tables. See example on back.

HURLEYIS CAST CHANCE, UC

Applicant Name

She as Insh Pub

Trade Name (dba):

Date: 10/19/18 Initials:

1-800-452-OLCC (6522)