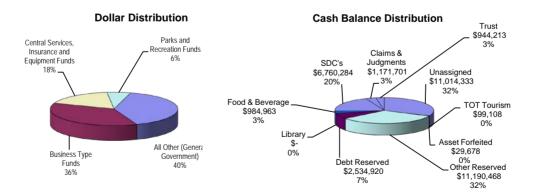

Unaudited, detailed balance sheets, revenues and expenditure reports are available for your review in the Administrative Service Department office should Council require any additional information.

Highlights at the one-year mark:

- 1. Total cash balances have improved \$3.5 million between years. Most notable (more than a 10% variation) fund deviations are:
  - The Reserve Fund is down \$29,814 but consistent with the budgeted decrease.
  - The Airport Fund is up \$16,886. A master plan update is budgeted for FY 2017.
  - The Capital Improvements Fund increased \$591,954. This balance includes a portion of the \$870,000 from the Garfield Park financing that will be transferred to the Parks CIP Fund as needed.
  - The Debt Service Fund is up \$87,491 as we set aside funds for future principle and interest payments.
  - Wastewater Fund has increased \$1,278,243 in F&B tax proceeds and rate revenue set asides for coming capital improvements and debt service.
  - The Electric Fund is \$355,991 ahead of the prior year reflecting increased conservation reimbursements from Bonneville Power.
  - The Telecommunications Fund is up \$226,727 but a \$209,000 debt payment has not been recorded for the fiscal year so that will reflected in the final fiscal year report.
  - The Central Services cash balance is down \$213,444 but that is consistent with budgeted expenditures.
  - The \$603,308 reduction in the Insurance Fund is per budgeted transfers.
  - Health Benefit claims remain high and its cash balance is consistent with the budget.
  - Parks and Recreation balances are up \$1,080,024 for all three funds primarily reflecting unused restricted capital funds.

Note that approximately \$23.7 million or 68% of the total \$34.7 million is restricted in use.

- 2. Total resources are \$867,456 ahead of uses to date. This is down \$4.1 million from the last quarter comparison, in part, reflecting continued uses of property taxes for operations beyond tax distributions for the last quarter (this is normal) and \$2 million in increased capital expenditures with no added borrowing (this is expected).
- 3. Amendments to the budget for this quarter included a transfer of appropriations to address added monies owed to the Library District for property tax receipts and You Have Options revenues from the prior year and supplemental budgets to recognize additional revenues like grants for police and fire equipment, Firewise funding, federal reimbursement for firefighting support for Canyon Creek and to reclassify appropriations for better accounting of expenses in the Parks Capital Improvement Fund.
- 4. General Fund miscellaneous revenue is over budget but consistent with the prior year amount and is due to increased amounts (donations or allocations) for public art and fire department services. To date resources are behind expenses by \$991,311 but that will improve significantly with tax accruals. The biennium budget anticipated \$3.1 million more in expenses than resources. Unused Contingency will offset up to \$675,570 of that amount.
- 5. Central Service Fund expenditures are higher than revenues but are consistent with budgeted projects such as technology and software purchases. No interfund loan has been necessary for the project.