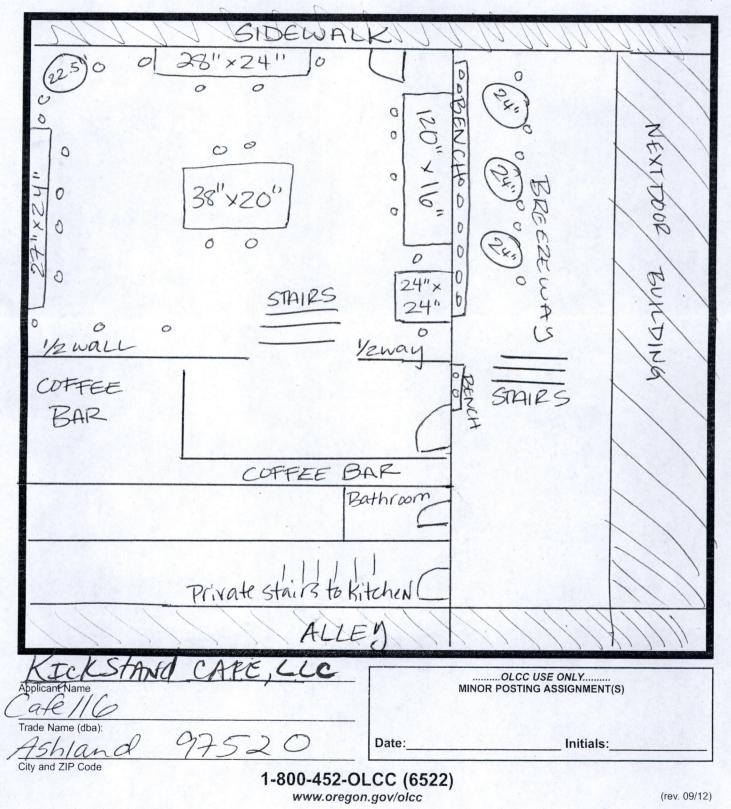

OREGON LIQUOR CONTROL COMMISSION

- Your floor plan must be submitted on this form.
- Use a separate Floor Plan Form for each level or floor of the building.
  - The floor plan(s) must show the specific areas of your premises (e.g. dining area, bar, lounge, dance floor,
- video lottery room, kitchen, restrooms, outside patio and sidewalk cafe areas.)
- Include all tables and chairs (see example on back of this form). Include dimensions for each table if you are applying for a Full On-Premises Sales license.