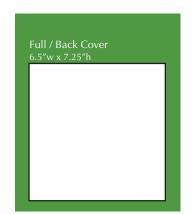

Ask about advertising in our tri-annual nature center newsletter or our monthly senior center newsletter.

|             | *COST  | SPECS (in inches)         |
|-------------|--------|---------------------------|
| Full page   | \$810  | 6.5w x 7.25h              |
| Half page H | \$495  | 6.5w x 3.5h               |
| Half page V | \$495  | 3.25w x 7.25h             |
| Qtr page H  | \$270  | 6.5w x 1.75h              |
| Qtr page V  | \$270  | 3.25w x 3.5h              |
| Eighth page | \$135  | 3.25w x 1.75h             |
| Back cover  | \$1500 | 6.5w x 7.25h (full color) |