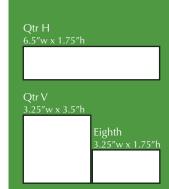

Ask about advertising in our tri-annual nature center newsletter or our monthly senior center newsletter.

|             | *COST  | SPECS (in inches)         |
|-------------|--------|---------------------------|
| Full page   | \$810  | 6.5w x 7.25h              |
| Half page H | \$495  | 6.5w x 3.5h               |
| Half page V | \$495  | 3.25w x 7.25h             |
| Qtr page H  | \$270  | 6.5w x 1.75h              |
| Qtr page V  | \$270  | 3.25w x 3.5h              |
| Eighth page | \$135  | 3.25w x 1.75h             |
| Back cover  | \$1500 | 6.5w x 7.25h (full color) |