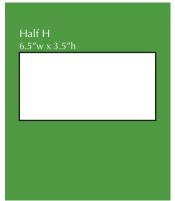

Ask about advertising in our tri-annual nature center newsletter or our monthly senior center newsletter.

|             | *COST  | SPECS (in inches)         |
|-------------|--------|---------------------------|
| Full page   | \$810  | 6.5w x 7.25h              |
| Half page H | \$495  | 6.5w x 3.5h               |
| Half page V | \$495  | 3.25w x 7.25h             |
| Qtr page H  | \$270  | 6.5w x 1.75h              |
| Qtr page V  | \$270  | 3.25w x 3.5h              |
| Eighth page | \$135  | 3.25w x 1.75h             |
| Back cover  | \$1500 | 6.5w x 7.25h (full color) |