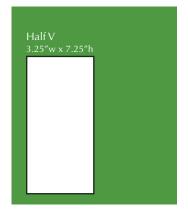

Ask about advertising in our tri-annual nature center newsletter or our monthly senior center newsletter.

|             | *COST  | SPECS (in inches)         |
|-------------|--------|---------------------------|
| Full page   | \$810  | 6.5w x 7.25h              |
| Half page H | \$495  | 6.5w x 3.5h               |
| Half page V | \$495  | 3.25w x 7.25h             |
| Qtr page H  | \$270  | 6.5w x 1.75h              |
| Qtr page V  | \$270  | 3.25w x 3.5h              |
| Eighth page | \$135  | 3.25w x 1.75h             |
| Back cover  | \$1500 | 6.5w x 7.25h (full color) |