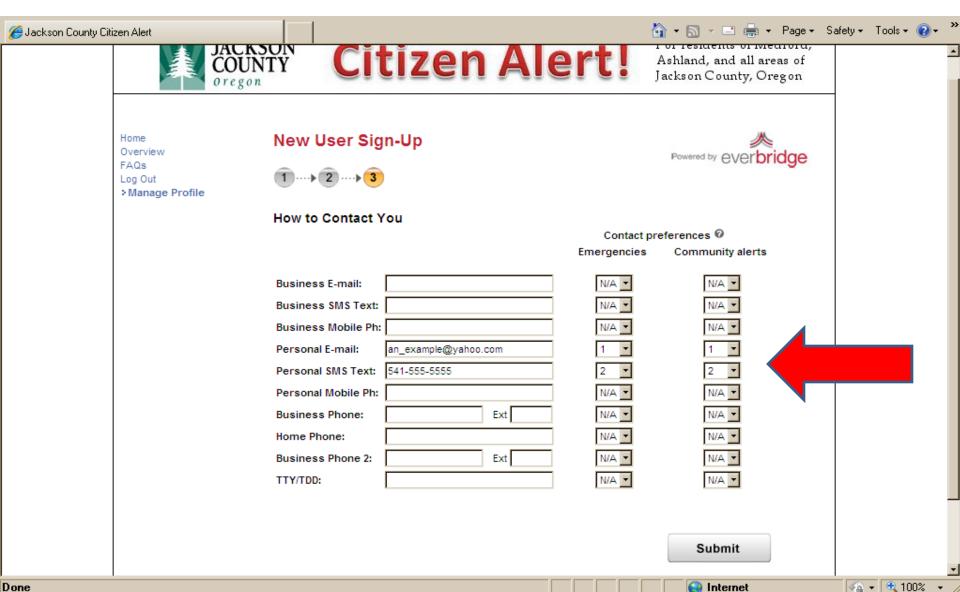

# Citizen Alert

Jackson County's Mass Notification
System

#### Create a Profile



## The Basis ~ Emergency Alert



#### Other Alerts



### Special needs?



Internet

https://ww2.everbridge.net/citizen/inputProfile.action?gis\_alias\_id=830761#

### **Needs Categories**



Done

### Volunteer training categories



#### Locations of choice



### How would you like the Alert



### **Setting Priorities**



### **Completing Profile**





#### **Assistance & Incentives**

- Roasting Co. Thursday, Sept. 19 8:00-10:00 am medium drink
- The Beanery Thursday, Sept. 12 8:00-10:00 am medium drink
- Café Nomyen Thursday, Sept. 19 3:00-5:00 pm bubble tea
- Louie's Sundays (9/15,22,29) 6:00-7:00 pm recession burger
  - Zoey's Café Tuesday, Sept. 24 4:00-6:00 pm scoop