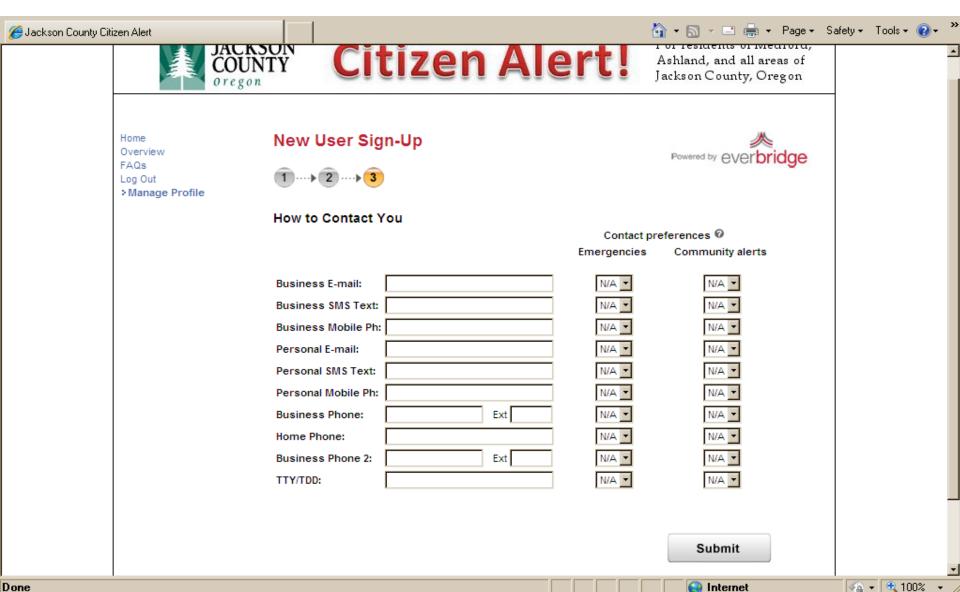

### How would you like the Alert

### **Setting Priorities**

### **Completing Profile**