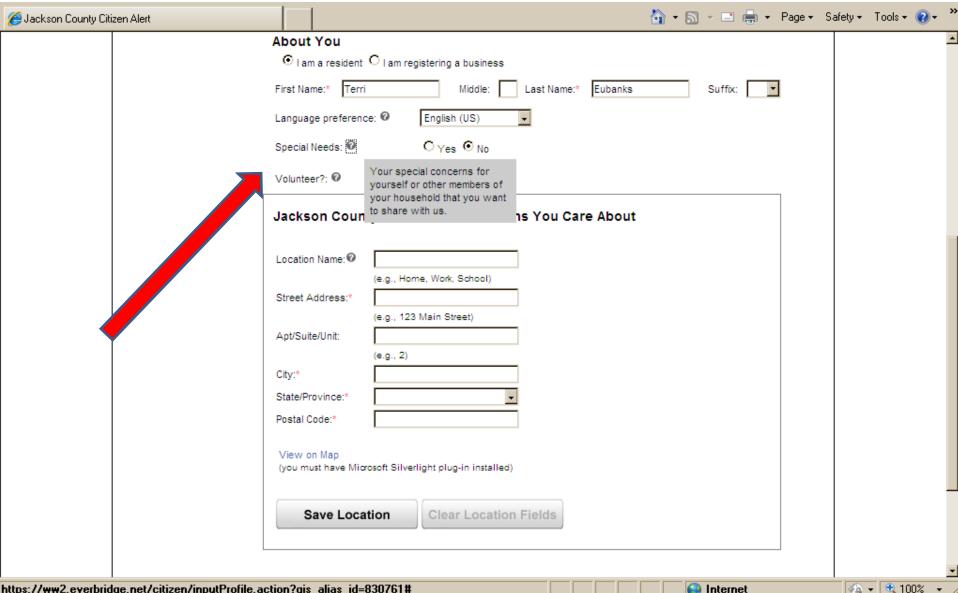

### Special needs?

Internet

https://ww2.everbridge.net/citizen/inputProfile.action?gis\_alias\_id=830761#

#### Locations of choice