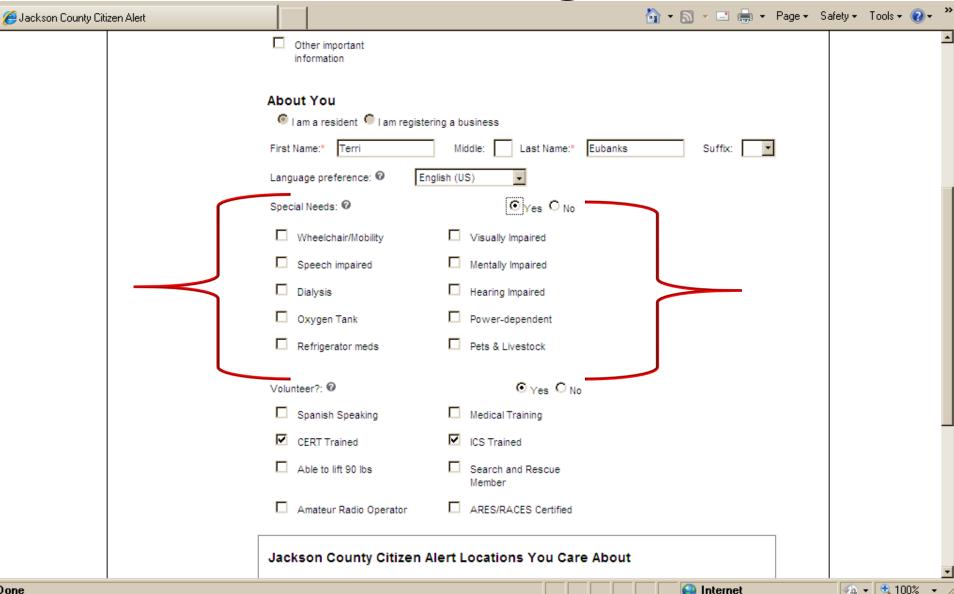

### Special needs?

Internet

https://ww2.everbridge.net/citizen/inputProfile.action?gis\_alias\_id=830761#

### **Needs Categories**

Done

### Volunteer training categories