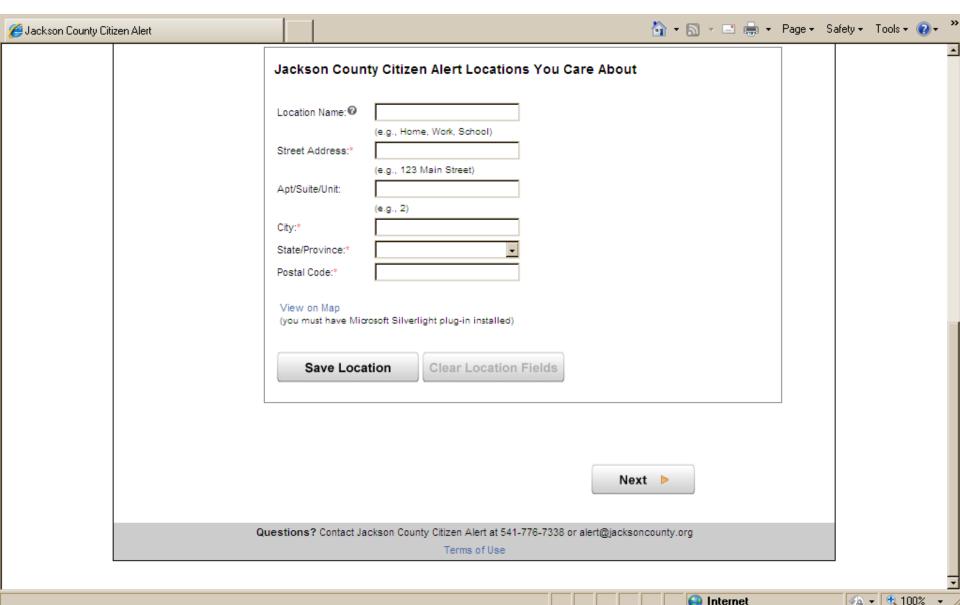

# Citizen Alert

Jackson County's Mass Notification
System

#### Create a Profile



## The Basis ~ Emergency Alert



#### Other Alerts



### Special needs?



Internet

https://ww2.everbridge.net/citizen/inputProfile.action?gis\_alias\_id=830761#

### **Needs Categories**



Done

### Volunteer training categories



#### Locations of choice



### How would you like the Alert



### **Setting Priorities**



### **Completing Profile**





#### **Assistance & Incentives**

- Roasting Co. Thursday, Sept. 19 8:00-10:00 am medium drink
- The Beanery Thursday, Sept. 12 8:00-10:00 am medium drink
- Café Nomyen Thursday, Sept. 19 3:00-5:00 pm bubble tea
- Louie's Sundays (9/15,22,29) 6:00-7:00 pm recession burger
  - Zoey's Café Tuesday, Sept. 24 4:00-6:00 pm scoop