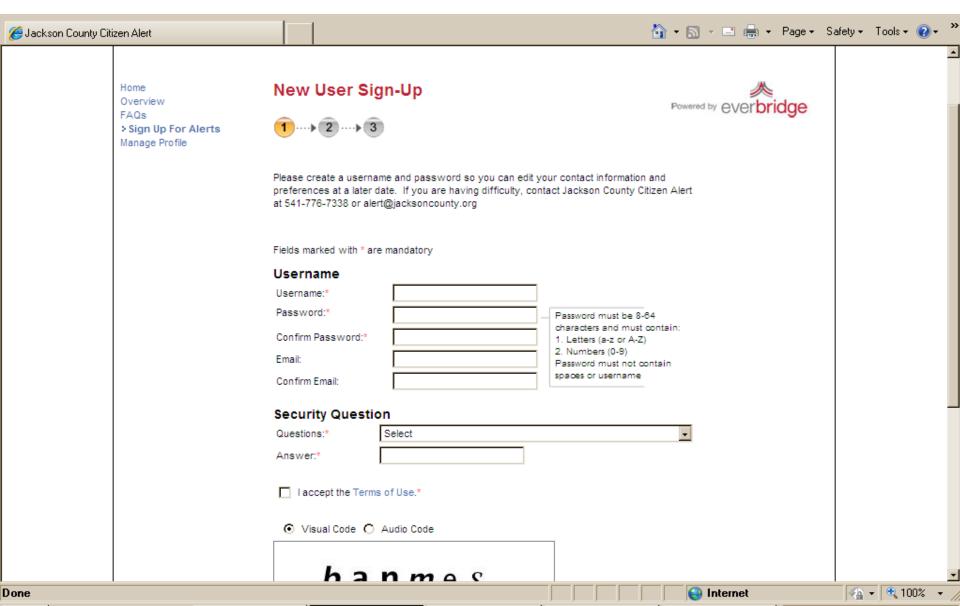

# Citizen Alert

Jackson County's Mass Notification
System

#### Create a Profile



## The Basis ~ Emergency Alert



#### Other Alerts



### Special needs?



Internet

https://ww2.everbridge.net/citizen/inputProfile.action?gis\_alias\_id=830761#

### **Needs Categories**



Done

### Volunteer training categories



#### Locations of choice



### How would you like the Alert



### **Setting Priorities**



### **Completing Profile**





#### **Assistance & Incentives**

- Roasting Co. Thursday, Sept. 19 8:00-10:00 am medium drink
- The Beanery Thursday, Sept. 12 8:00-10:00 am medium drink
- Café Nomyen Thursday, Sept. 19 3:00-5:00 pm bubble tea
- Louie's Sundays (9/15,22,29) 6:00-7:00 pm recession burger
  - Zoey's Café Tuesday, Sept. 24 4:00-6:00 pm scoop