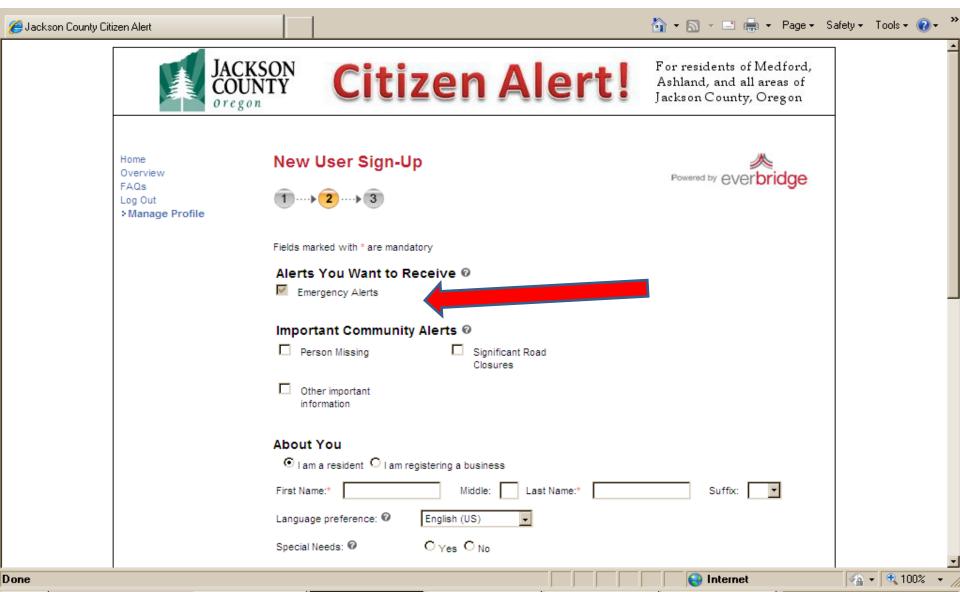

# Citizen Alert

Jackson County's Mass Notification
System

#### Create a Profile



## The Basis ~ Emergency Alert



#### Other Alerts



### Special needs?



Internet

https://ww2.everbridge.net/citizen/inputProfile.action?gis\_alias\_id=830761#

### **Needs Categories**



Done

### Volunteer training categories



#### Locations of choice



### How would you like the Alert



### **Setting Priorities**



### **Completing Profile**





#### **Assistance & Incentives**

- Roasting Co. Thursday, Sept. 19 8:00-10:00 am medium drink
- The Beanery Thursday, Sept. 12 8:00-10:00 am medium drink
- Café Nomyen Thursday, Sept. 19 3:00-5:00 pm bubble tea
- Louie's Sundays (9/15,22,29) 6:00-7:00 pm recession burger
  - Zoey's Café Tuesday, Sept. 24 4:00-6:00 pm scoop