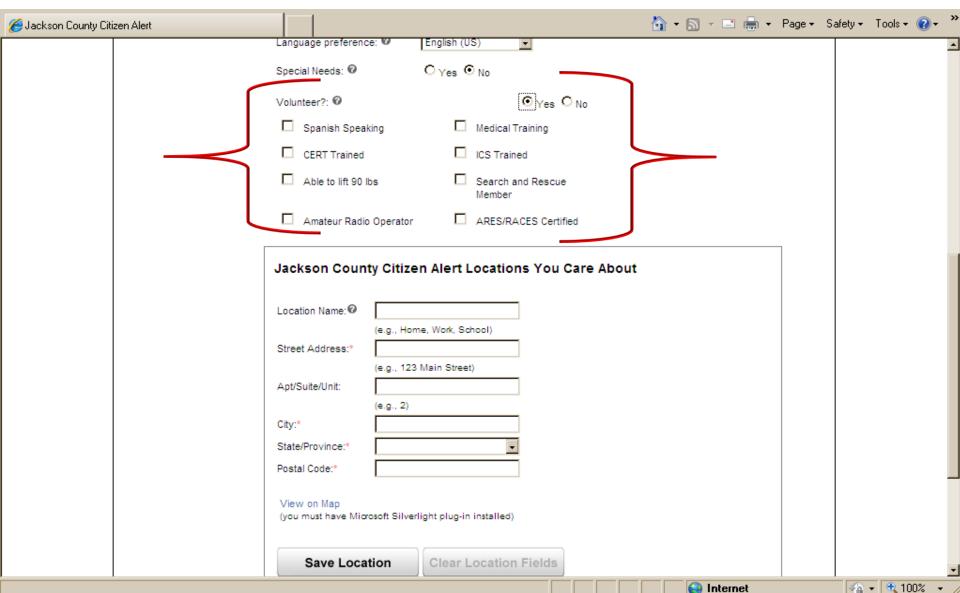

# Citizen Alert

Jackson County's Mass Notification
System

#### Create a Profile



## The Basis ~ Emergency Alert



#### Other Alerts



### Special needs?



Internet

https://ww2.everbridge.net/citizen/inputProfile.action?gis\_alias\_id=830761#

### **Needs Categories**



Done

### Volunteer training categories



#### Locations of choice



### How would you like the Alert



### **Setting Priorities**



### **Completing Profile**





#### **Assistance & Incentives**

- Roasting Co. Thursday, Sept. 19 8:00-10:00 am medium drink
- The Beanery Thursday, Sept. 12 8:00-10:00 am medium drink
- Café Nomyen Thursday, Sept. 19 3:00-5:00 pm bubble tea
- Louie's Sundays (9/15,22,29) 6:00-7:00 pm recession burger
  - Zoey's Café Tuesday, Sept. 24 4:00-6:00 pm scoop