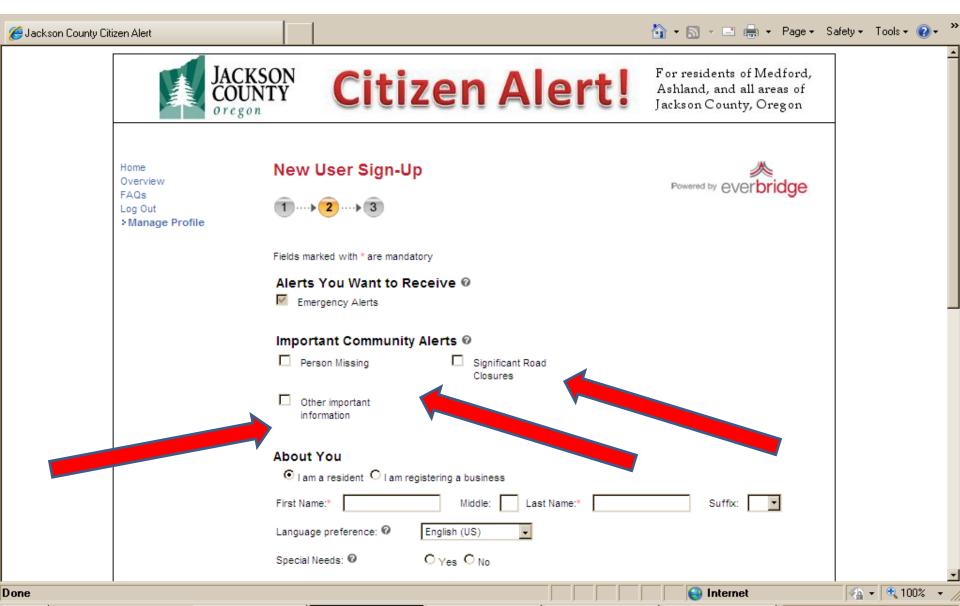

# Citizen Alert

Jackson County's Mass Notification
System

#### Create a Profile



## The Basis ~ Emergency Alert



#### Other Alerts



### Special needs?



Internet

https://ww2.everbridge.net/citizen/inputProfile.action?gis\_alias\_id=830761#

### **Needs Categories**



Done

### Volunteer training categories



#### Locations of choice



### How would you like the Alert



### **Setting Priorities**



### **Completing Profile**





#### **Assistance & Incentives**

- Roasting Co. Thursday, Sept. 19 8:00-10:00 am medium drink
- The Beanery Thursday, Sept. 12 8:00-10:00 am medium drink
- Café Nomyen Thursday, Sept. 19 3:00-5:00 pm bubble tea
- Louie's Sundays (9/15,22,29) 6:00-7:00 pm recession burger
  - Zoey's Café Tuesday, Sept. 24 4:00-6:00 pm scoop