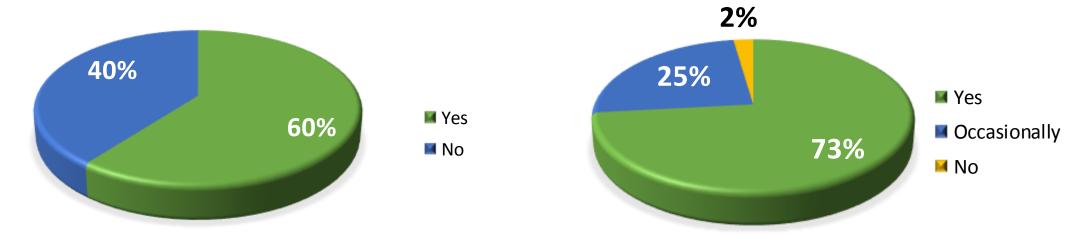

## Interaction with City Government

How do you most interact with your City government? This could be getting information from or reaching out to the City.

69% online (social media, website, email)

59% via print media (letters, City Source, Newspaper)

21% in-person (stopping by or calling in)

11% other ways

Have you registered or attended a recreation class or event held by the Ashland Parks and Recreation Commission within the past year?

71% have not

26% have participated in one to five classes or events

26% have participated in six or more classes or events

### Climate and Energy Action

Are you aware that the City has a Climate and Energy Action Plan (CEAP)?

Is your household taking steps to conserve or reduce its energy consumption?

98 respondents shared efforts they are taking to conserve or reduce energy consumption.