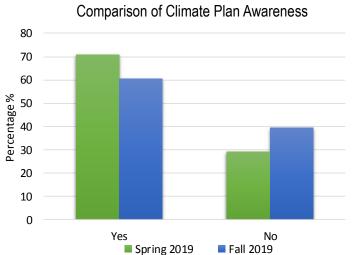

### Climate and Energy Action

Are you aware that the City has a Climate and Energy Action Plan (CEAP)?

Is your household taking steps to conserve or reduce its energy consumption?

98 respondents shared efforts they are taking to conserve or reduce energy consumption.

# Comparison to Previous Outreach