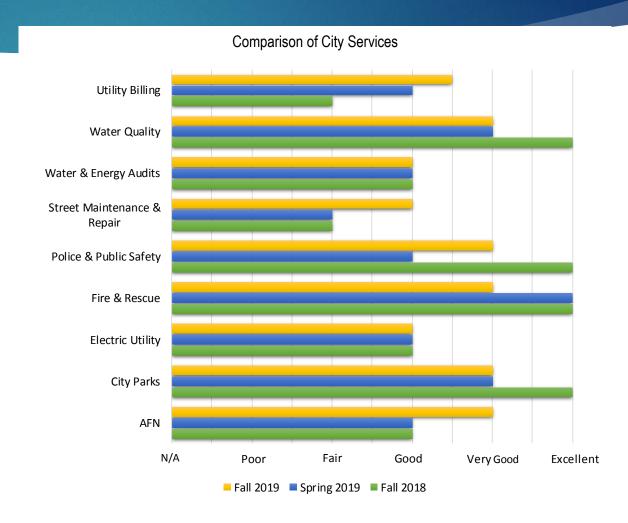

# City Services

| Percentage Rated at Good or Higher |     |
|------------------------------------|-----|
| Ashland Fiber Network (AFN)        | 39% |
| City Parks                         | 90% |
| Electric Utility                   | 74% |
| Fire & Rescue                      | 82% |
| Police & Public Safety             | 84% |
| Street Maintenance                 | 49% |
| Water & Energy Audits              | 44% |
| Water Quality                      | 82% |
| Utility Billing                    | 51% |

# Comparison to Previous Outreach