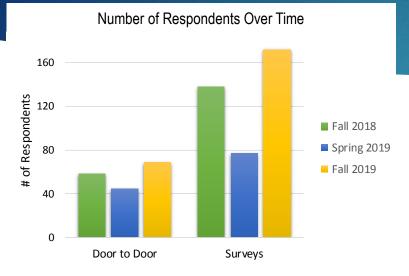

#### Overview

Community outreach program geared at creating a face-to-face dialog between residents and the City.

7 teams of Councilors and staff.

residents answered the door.

residents took the survey.

# Comparison to Previous Outreach