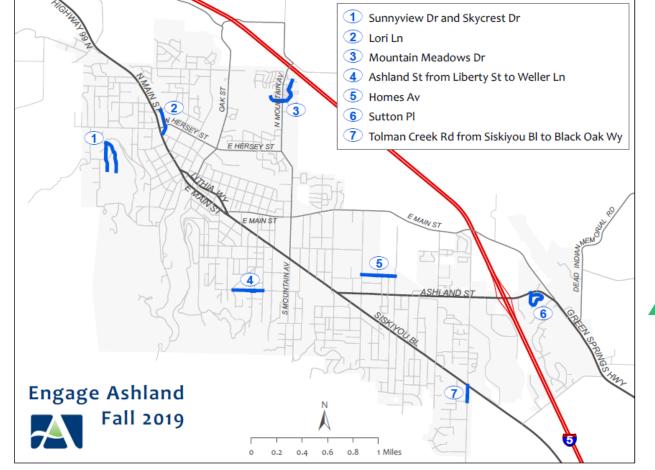

#### Overview

Community outreach program geared at creating a face-to-face dialog between residents and the City.

7 teams of Councilors and staff.

residents answered the door.

residents took the survey.