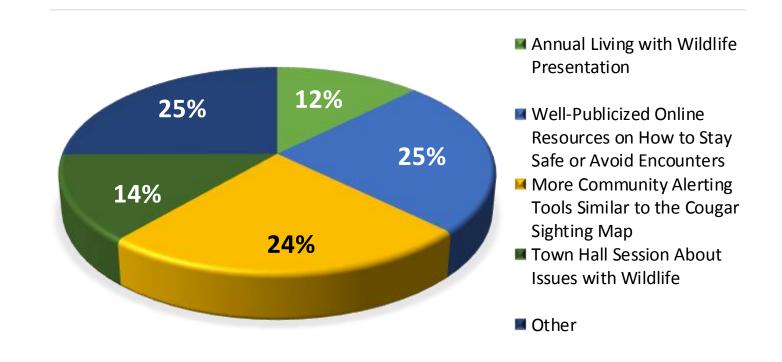

#### Deer and Wildlife

Living with deer and wildlife has become common in Ashland. What resources would you like to see from the City about living amongst these animals?

Most 'Other' responses included reducing the number of deer.