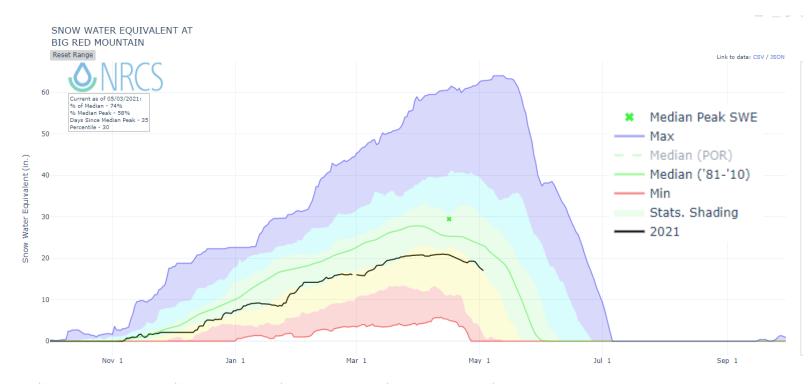

- Reeder Reservoir
  - 85.6% full
  - Filling 1-2%/day
  - 3.02 MGD Production
  - East & West Forks
    - 8 MGD/Day
- Spill until June/July
  - Drawdown Begins
- Big Red SNOTEL Site
  - 74% of 30-year average

| Date ≎     | Snow<br>Water<br>Equivalent<br>(in)<br>Start of Day<br>Values \$ | Median<br>Snow<br>Water<br>Equivalent<br>(1981-2010)<br>(in)<br>Start of Day<br>Values ≎ | Snow<br>Water<br>Equivalent<br>% of Median<br>(1981-2010) |
|------------|------------------------------------------------------------------|------------------------------------------------------------------------------------------|-----------------------------------------------------------|
| 2021-05-03 | 17.0                                                             | 23.1                                                                                     | 74                                                        |