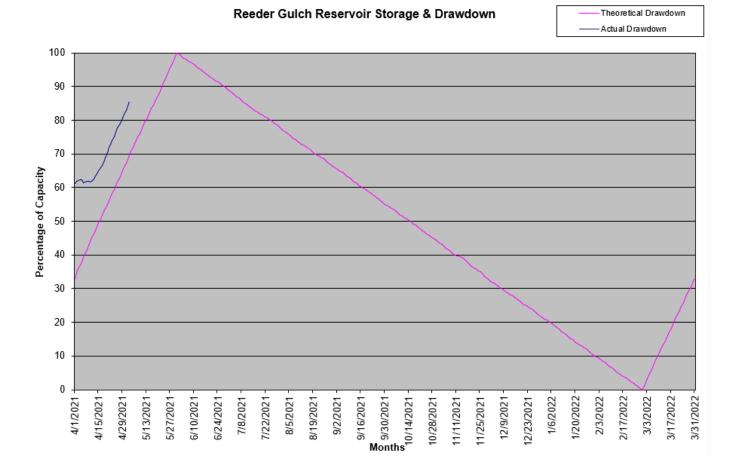

- Reeder Reservoir
  - 85.6% full
  - Filling 1-2%/day
  - 3.02 MGD Production
  - East & West Forks
    - 8 MGD/Day
- Spill until June/July
  - Drawdown Begins
- Big Red SNOTEL Site
  - 74% of 30-year average

#### Water Supply 2021 – Supply Strategy

- Reeder Reservoir
  - Drawdown Begins
  - Supplement with TAP
    - Weather and Use Dependent
      - Follow Drawdown
    - Certify Lost Creek Water Rights
- Conservation & Efficiency
  - Ashland.or.us/conservation