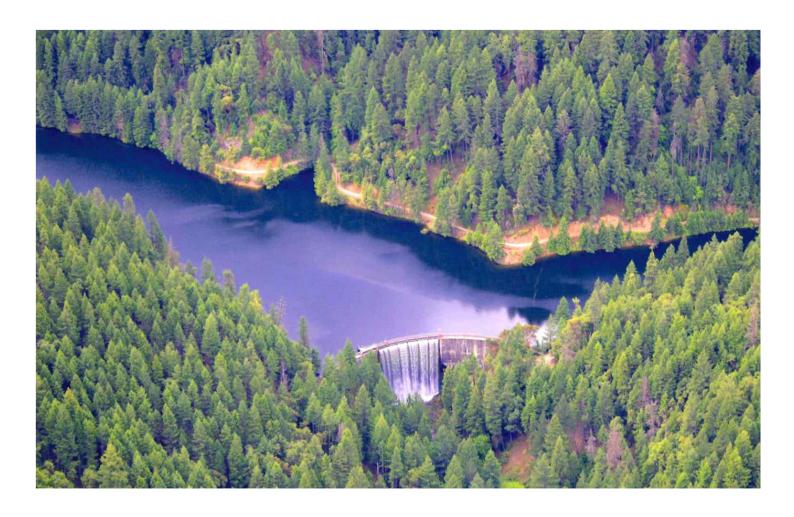

### Water Supply 2021 — Sources

- Reeder Reservoir
  - Snowpack Fed
  - East & West Forks
  - 260 MG Storage
- Demands
  - Summer Use
    - 4.5 6.0 MGD
  - Winter Use
    - 1.5 2.0 MGD

- Reeder Reservoir
  - 85.6% full
  - Filling 1-2%/day
  - 3.02 MGD Production
  - East & West Forks
    - 8 MGD/Day
- Spill until June/July
  - Drawdown Begins
- Big Red SNOTEL Site
  - 74% of 30-year average