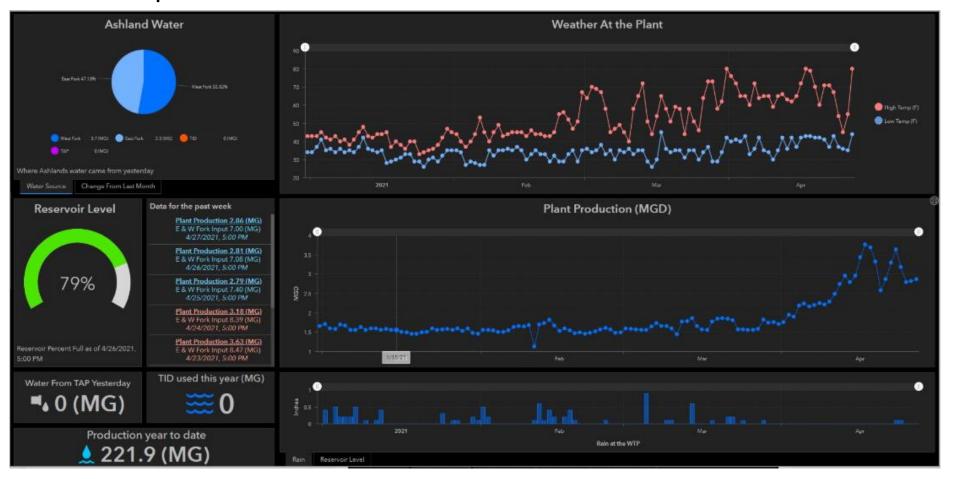

#### Water Supply 2021 – Dashboard

- Comprehensive Water Supply Dashboard
  - In Development

- Reeder Reservoir
  - 85.6% full
  - Filling 1-2%/day
  - 3.02 MGD Production
  - East & West Forks
    - 8 MGD/Day
- Spill until June/July
  - Drawdown Begins
- Big Red SNOTEL Site
  - 74% of 30-year average